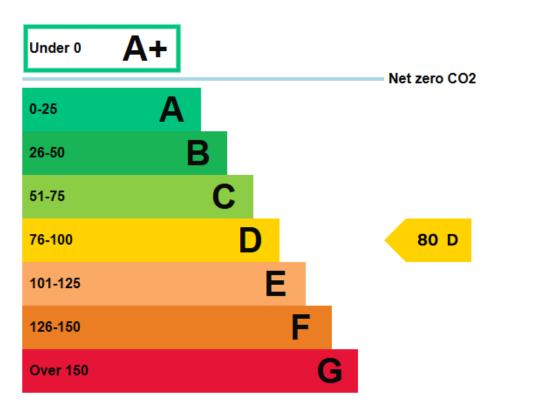

ded through electric flat panel heaters.

NOTE : None of the services have been tested by Kurt Wyman Surveyors.

#### RATING

The 2023 Rating list shows the properties as : OFFICES & PREMISES The Long Barn Ground Floor: £4,150 The Long Barn First Floor: £4,100 The Bakery: £5,200.

#### **QUOTING TERMS**

The property is available by way of a new Internal Repairing and Insuring for a negotiable term of years.

### QUOTING RENTAL

The Long barnGround Floor -£4,800 per Annum1st Floor -£4,800 per Annum

The Office suites are available individually or together.

The Bakery - £6,000 per Annum

#### LEGAL COSTS

Each party will be responsible for their own legal fees involved in the transaction.

#### VAT

VAT is chargeable on the rental.

# **KEY INFORMATION**

### The Bakery has an EPC of D80





### The Long Barn has an EPC of C73.











Kurt Surveyors & Property Agents

#### **ALL VIEWINGS WITH PRIOR APPOINTMENT WITH KURT** WYMAN SURVEYORS

Tel: 01452 380064 Email: info@kurtwymansurveyors.co.uk Website www.kurtwymansurveyors.co.uk

Disclaimer: These marketing particulars are intended as a guide to assist intended purchasers or lessees and do not constitute an offer or contract. All descriptions, references to floor areas, dimensions and condition are given without responsibility and should not be relied upon as statements of facts. Any reference to the use, occupation of the property or any extension or alteration does not imply that necessary statutory planning consents have been obtained and it is the responsibility of the intended buyer or tenant to make their own enq