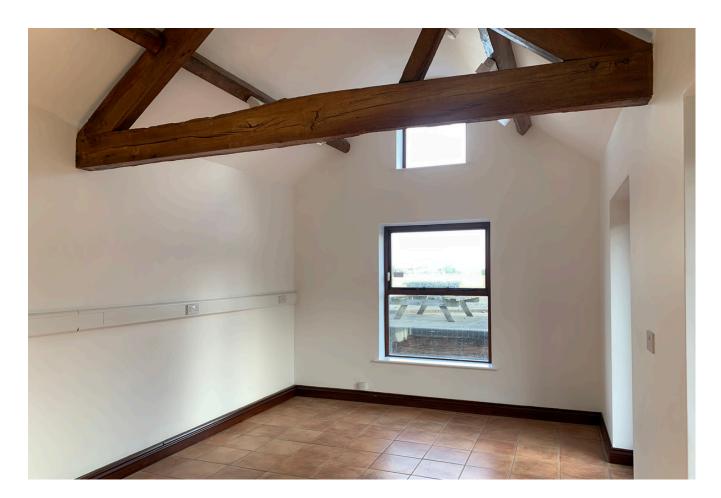

#### The Long Barn

Two storey Purpose built office building with timber clad elevations under a pitched roof.

Ground Floor and First Floor suite options which comprise of:

- Kitchenette to each office
- Communal WCs on each floor
- Dado height electrical sockets
- Air conditioning to first floor.
- LED Lighting

······

• Fibre Optic Broadband

Ground Floor office 342 sq ft ( 31.81 sq m) First Floor Office 351 sq ft (32.65 sq m)