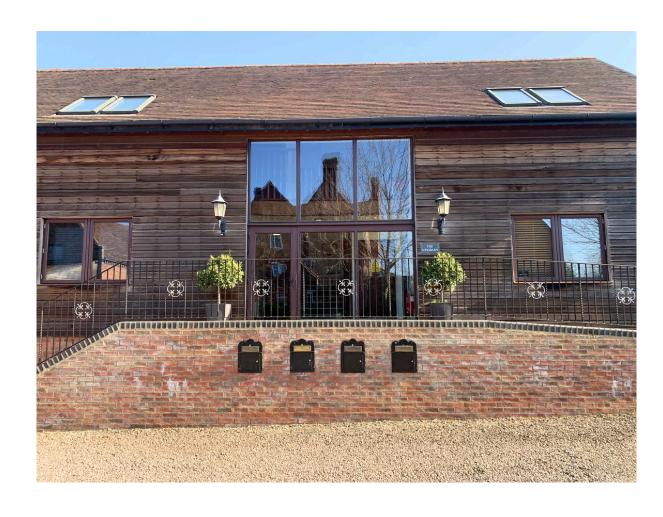

#### The Bakery

Single Storey property constructed of brick, timber clad to elevations under a pitched roof.

- Self contained unit
- WC and kitchenette
- Arranged over two open plan work areas
- 5 Nr. set of French Doors to front elevations of both working areas
- Exposed beams
- Reception area

The property has a floor area of approximately 478 sq ft (44.40 Sq M) measured on a Net Internal Area basis (NIA).