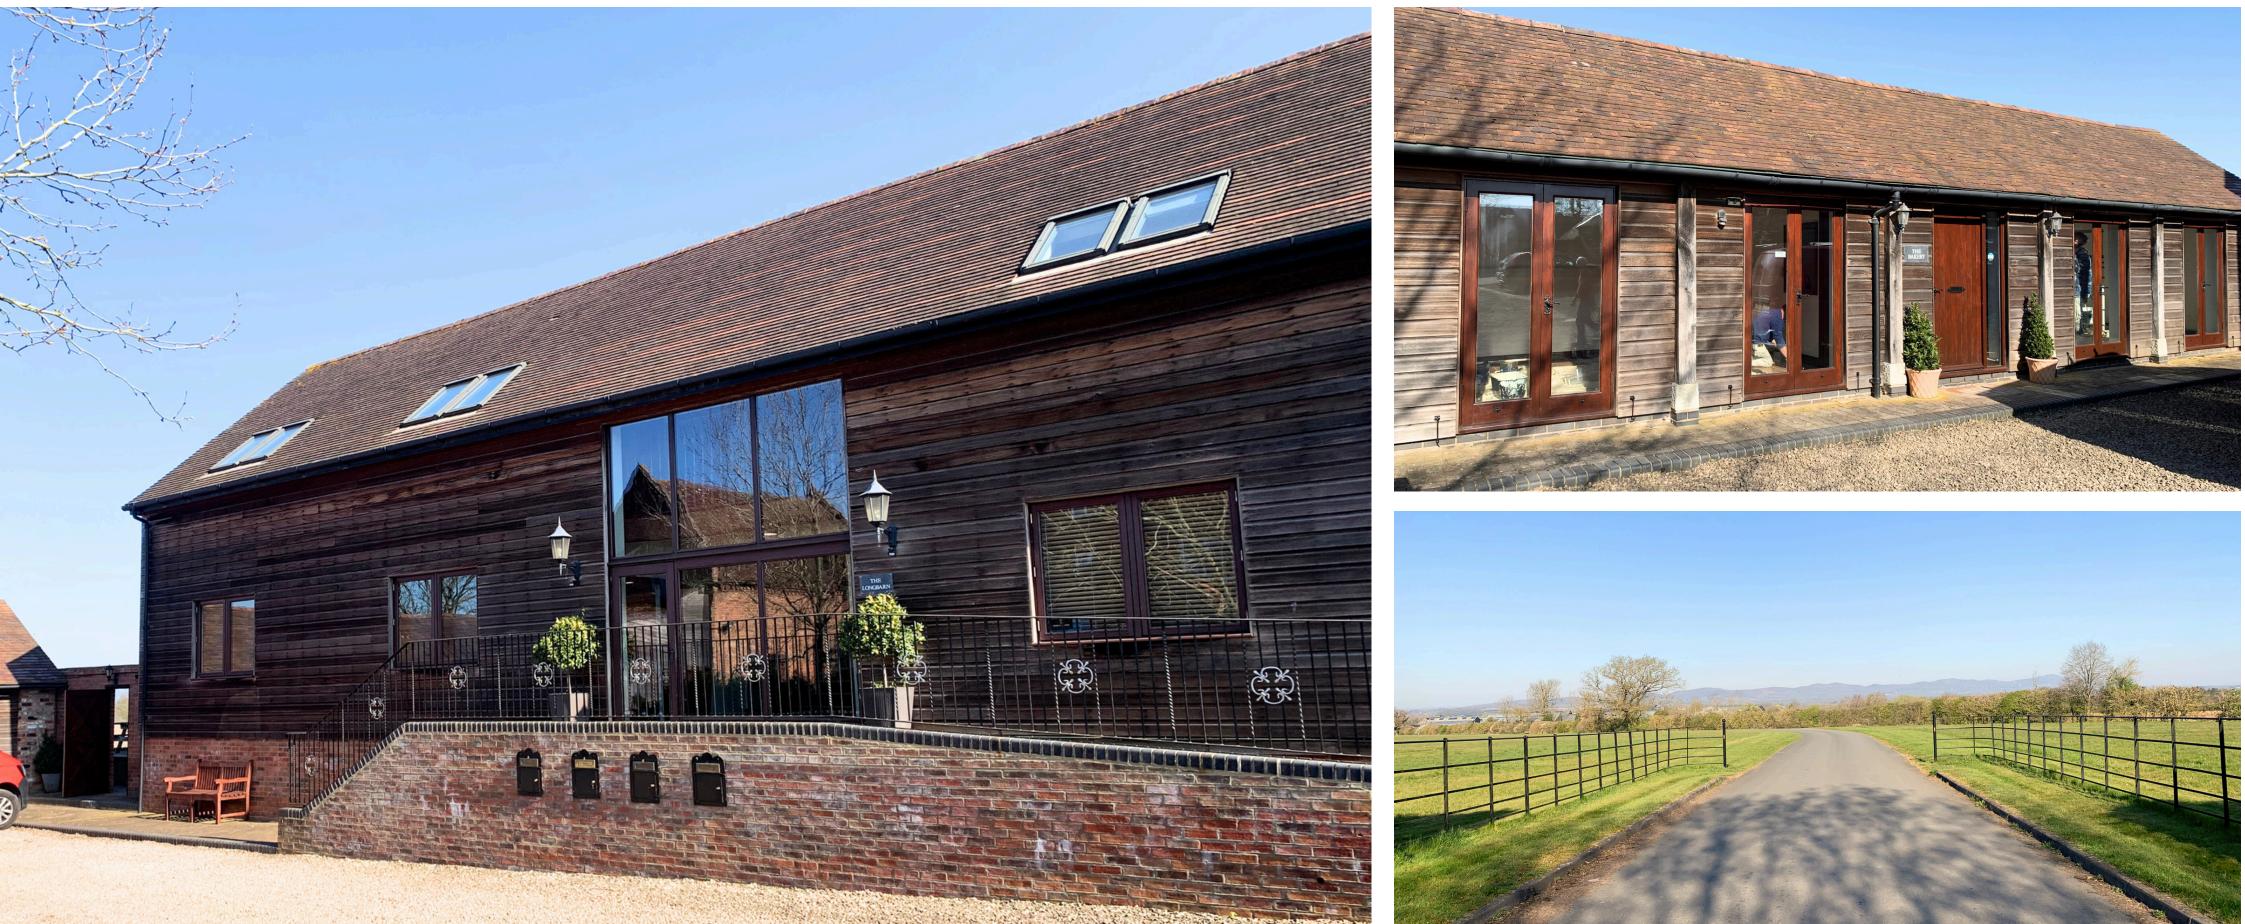

#### The Long Barn

Two storey Purpose built office building with timber clad elevations under a pitched roof.

Ground Floor and First Floor suite options which comprise of:

- Kitchenette to each office
- Communal WCs on each floor
- Dado height electrical sockets
- Air conditioning to first floor.
- LED Lighting

#### The Bakery

Single Storey property constructed of brick, timber clad to elevations under a pitched roof.

- Self contained unit
- WC and kitchenette
- Arranged over two open plan work areas
- 5 Nr. set of French Doors to front elevations of both working areas
- Exposed beams
- Reception area

Located only 5 miles from Tewkesbury the site is well positioned for both the M50 Junction 2 and the M5 Junction 9 .

What 3 Words Location ///acrobat.endearing.round