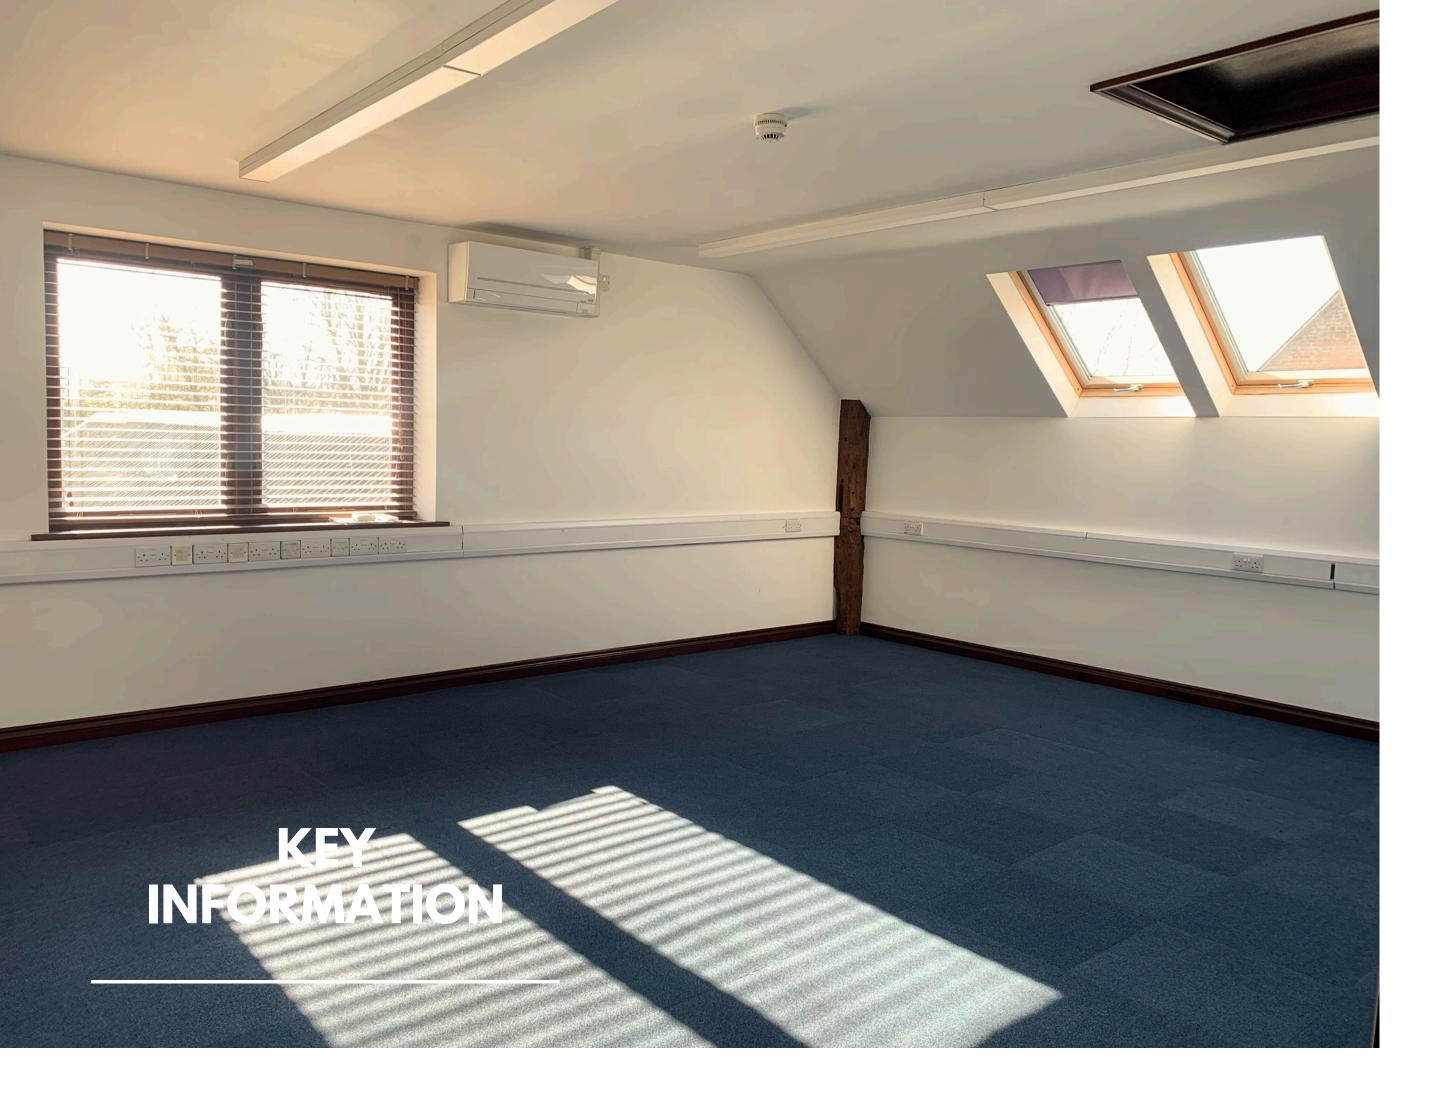

building with timber clad elevations under a pitched roof.

Ground Floor and First Floor suite options which comprise of:

- Kitchenette to each office
- Communal WCs on each floor
- Dado height electrical sockets
- Air conditioning to first floor.
- LED Lighting

······

• Fibre Optic Broadband

Ground Floor office 342 sq ft ( 31.81 sq m) First Floor Office 351 sq ft (32.65 sq m)

#### The Bakery

Single Storey property constructed of brick, timber clad to elevations under a pitched roof.

- Self contained unit
- WC and kitchenette
- Arranged over two open plan work areas
- 5 Nr. set of French Doors to front elevations of both working areas
- Exposed beams
- Reception area

The property has a floor area of approximately 478 sq ft (44.40 Sq M) measured on a Net Internal Area basis (NIA).



#### SERVICES

Water, drainage and electricity are connected to the property.

Heating is provided through electric flat panel heaters.

NOTE : None of the services have been tested by Kurt Wyman Surveyors.

#### RATING

The 2023 Rating list shows the properties as : OFFICES & PREMISES The Long Barn Ground Floor: £4,150 The Long Barn First Floor: £4,100 The Bakery: £5,200.

#### **QUOTING TERMS**

The property is available by way of a new Internal Repairing and Insuring for a negotiable term of years.

### QUOTING RENTAL

The Long barnGround Floor -£4,800 per Annum1st Floor -£4,800 per Annum

The Office suites are available individually or together.

The Bakery - £6,000 per Annum

#### LEGAL COSTS

Each party will be responsible for their own legal fees involved in the transaction.

####