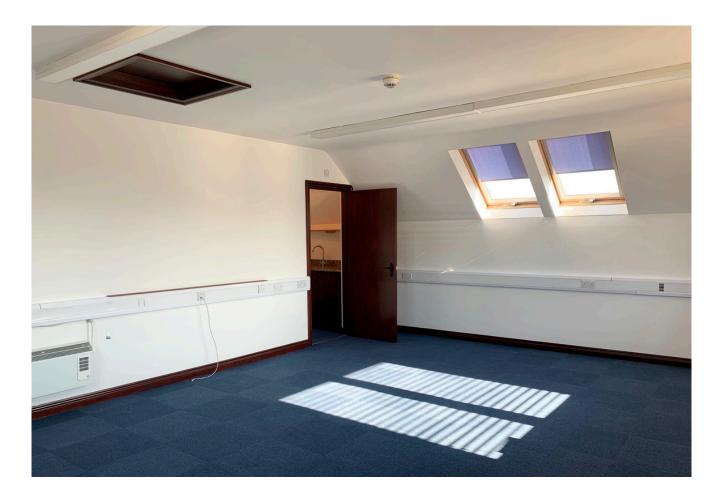

#### The Bakery

Single Storey property constructed of brick, timber clad to elevations under a pitched roof.

- Self contained unit
- WC and kitchenette
- Arranged over two open plan work areas
- 5 Nr. set of French Doors to front elevations of both working areas
- Exposed beams
- Reception area

The property has a floor area of approximately 478 sq ft (44.40 Sq M) measured on a Net Internal Area basis (NIA).