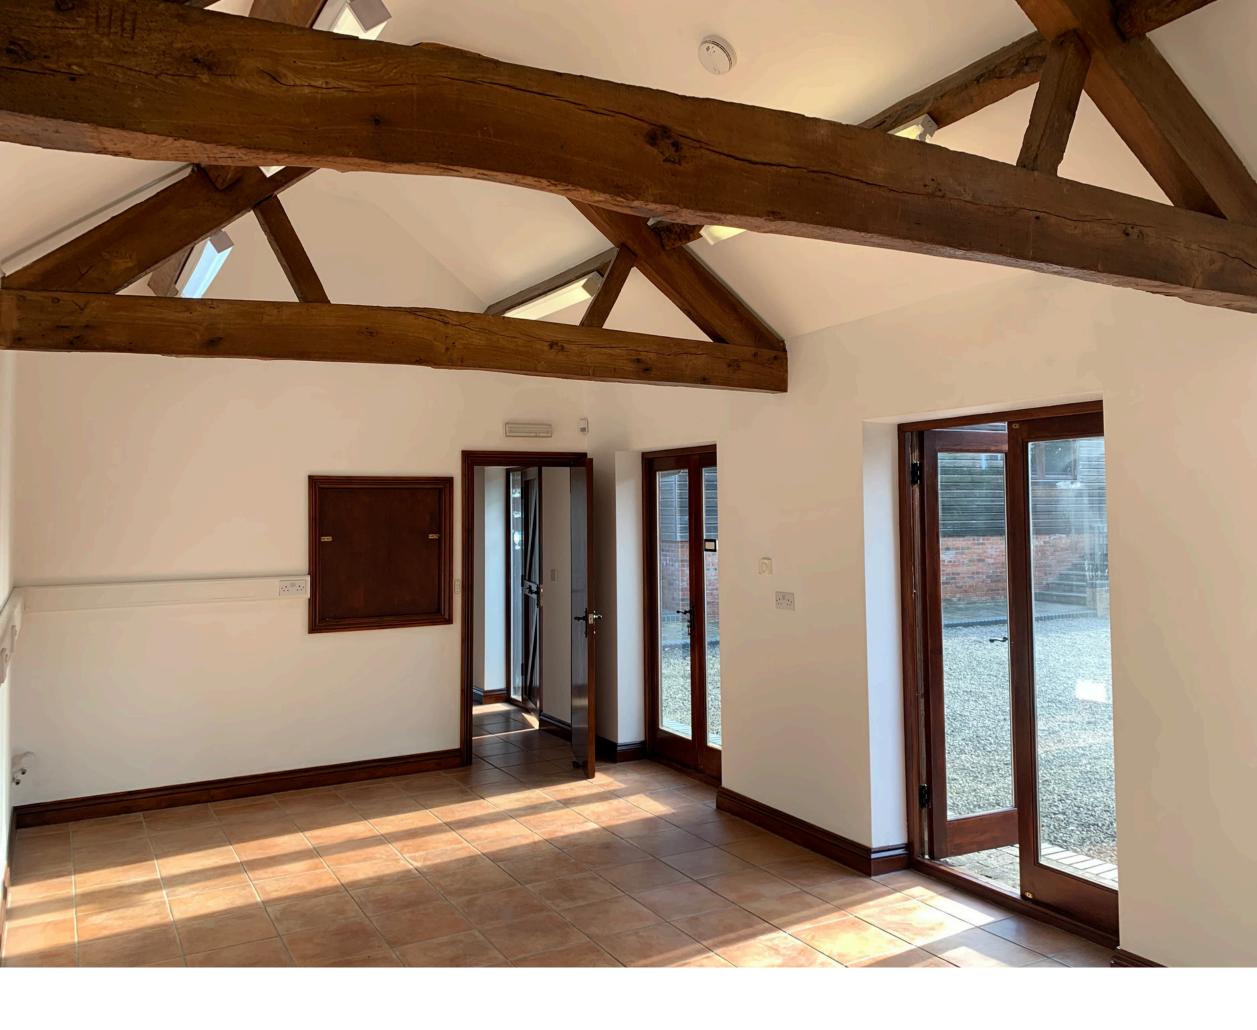

#### The Bakery

Single Storey property constructed of brick, timber clad to elevations under a pitched roof.

- Self contained unit
- WC and kitchenette
- Arranged over two open plan work areas
- 5 Nr. set of French Doors to front elevations of both working areas
- Exposed beams
- Reception area