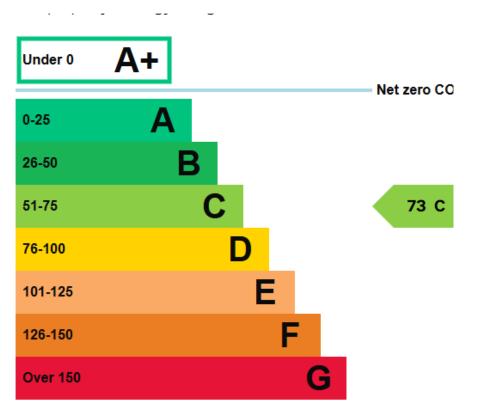

NOTE : None of the services have been tested by Kurt Wyman Surveyors.

#### RATING

The 2023 Rating list shows the properties as : OFFICES & PREMISES The Long Barn Ground Floor: £4,150 The Long Barn First Floor: £4,100 The Bakery: £5,200.

#### **QUOTING TERMS**

The property is available by way of a new Internal Repairing and Insuring for a negotiable term of years.

### QUOTING RENTAL

The Long barnGround Floor -£4,800 per Annum1st Floor -£4,800 per Annum

The Office suites are available individually or together.

The Bakery - £6,000 per Annum

#### LEGAL COSTS

Each party will be responsible for their own legal fees involved in the transaction.

#### VAT

VAT is chargeable on the rental.

# **KEY INFORMATION**

### The Bakery has an EPC of D80





### The Long Barn has an EPC of C73.











Kurt Surveyors & Property Agents

#### **ALL VIEWINGS WITH PRIOR APPOINTMENT WITH KURT** WYMAN SURVEYORS

Tel: 01452 380064 Email: info@kurtwymansurveyors.co.uk Website www.kurtwymansurveyors.co.uk

Disclaimer: These marketing particulars are intended as a guide to assist intended purchasers or lessees and do not constitute an offer or contract. All descriptions, references to floor areas, dimensions and condition are given without responsibility and should not be relied upon as statements of facts. Any reference to the use, occupation of the property or any extension or alteration does not imply that necessary statutory planning consents have been obtained and it is the responsibility of the intended buyer or tenant to make their own enquiries in this regard. Any purchaser or te