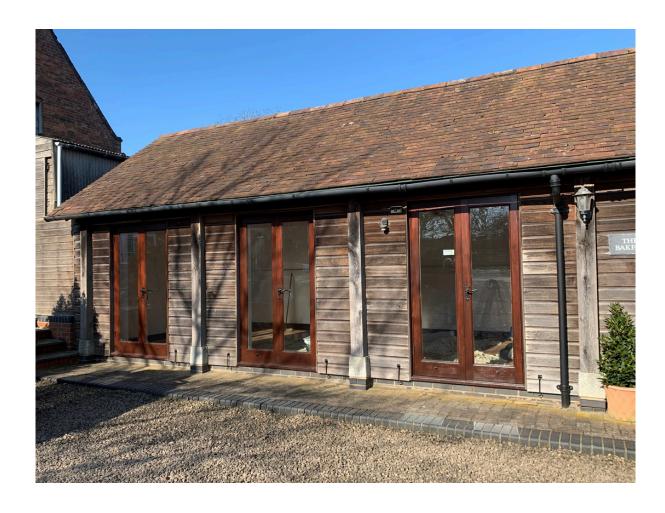

#### The Long Barn

Two storey Purpose built office building with timber clad elevations under a pitched roof.

Ground Floor and First Floor suite options which comprise of:

- Kitchenette to each office
- Communal WCs on each floor
- Dado height electrical sockets
- Air conditioning to first floor.
- LED Lighting

······

• Fibre Optic Broadband

Ground Floor office 342 sq ft ( 31.81 sq m) First Floor Office 351 sq ft (32.65 sq m)