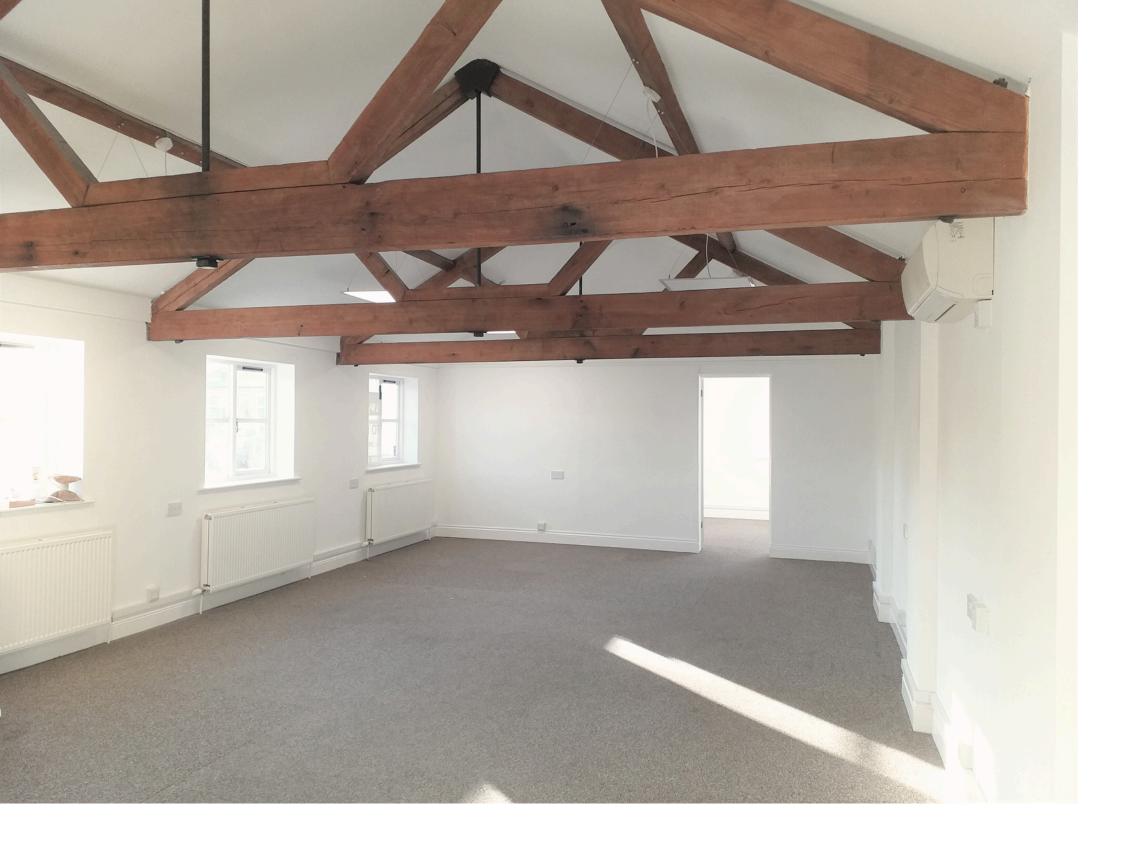

## DESCRIPTION

- Units 1 & 2 are connected ground floor suites within an exclusive Courtyard Development on a popular semi rural business centre.
- Excellent natural light throughout
- Ample parking
- High speed internet is available throughout the site
- Heating via an effective Biomass Boiler offering significant savings on heating costs. Heating is included within the service charge.
- Newly decorated
- May suit a variety of uses (STP)