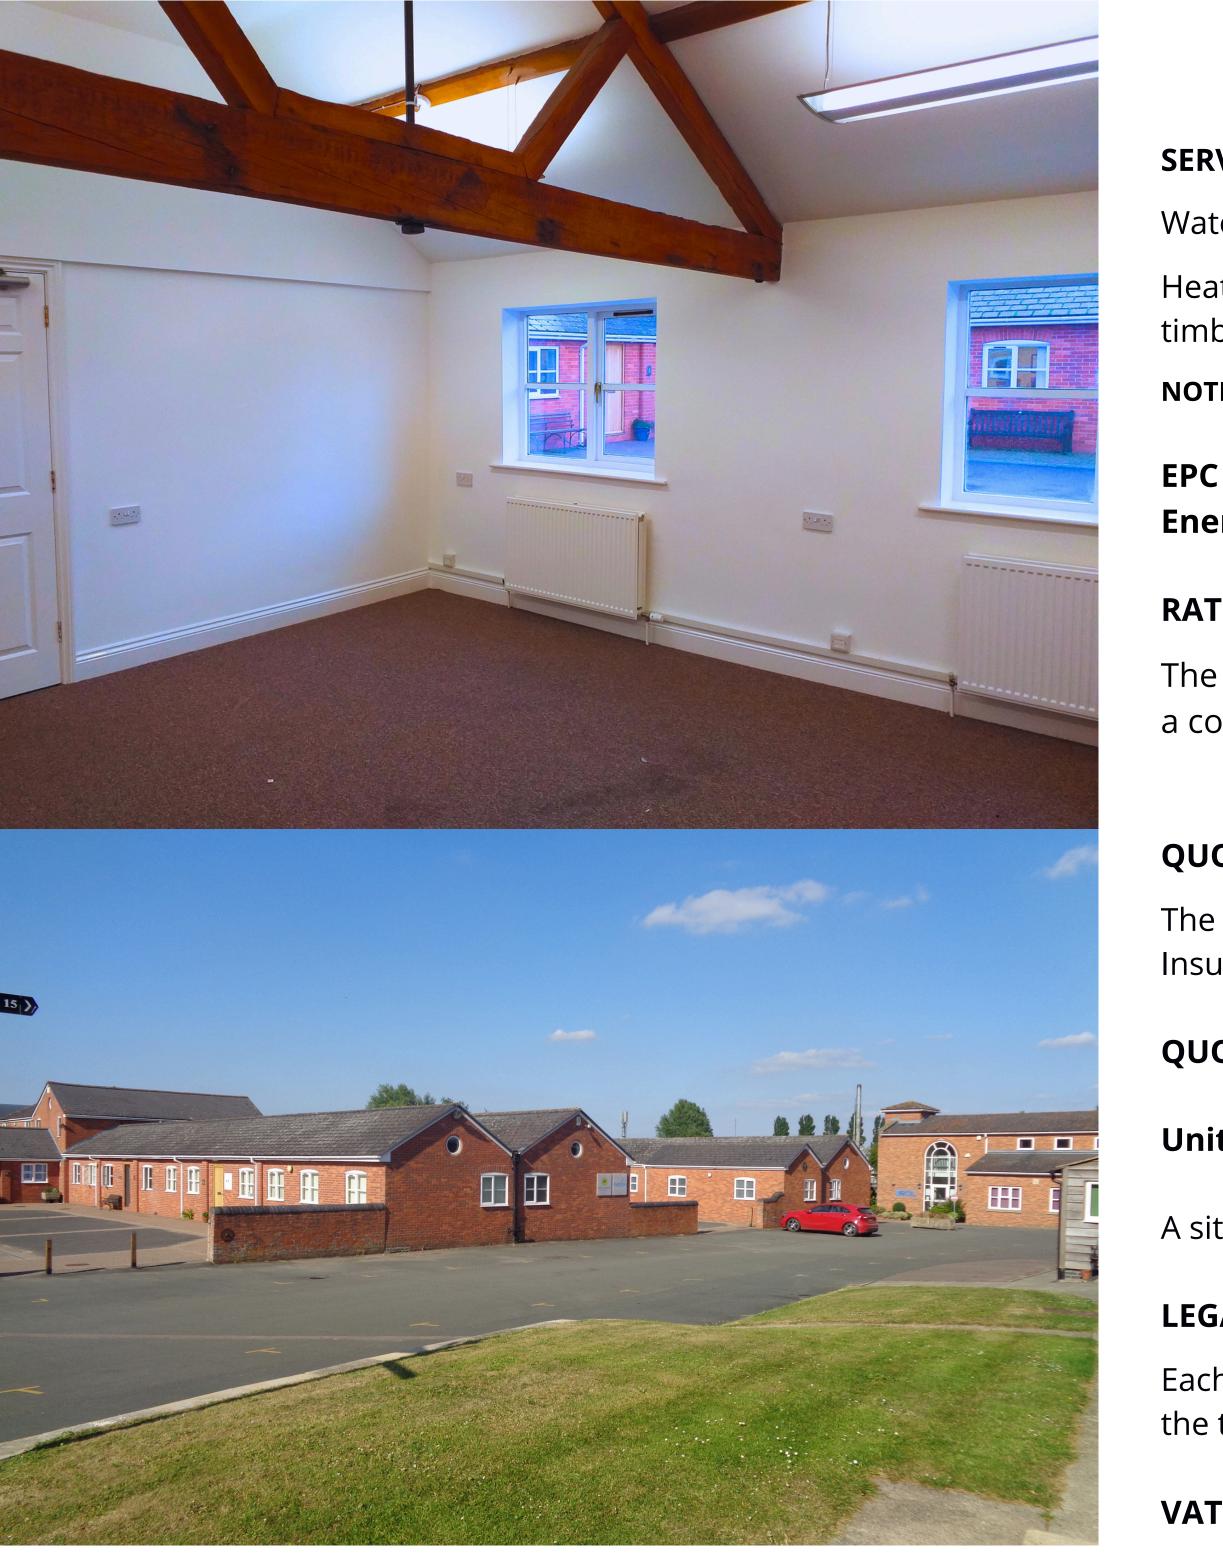

## DESCRIPTION

- Units 1 & 2 are connected ground floor suites within an exclusive Courtyard Development on a popular semi rural business centre.
- Excellent natural light throughout
- Ample parking
- High speed internet is available throughout the site
- Heating via an effective Biomass Boiler offering significant savings on heating costs. Heating is included within the service charge.
- Newly decorated
- May suit a variety of uses (STP)

## Kurt Wyman Surveyors & Property Agents

Steadings Business Centre is located in the village of Maisemore approximately 2 miles to the west of Gloucester City Centre via the A417 and A40.

Sat Nav: GL2 8EY