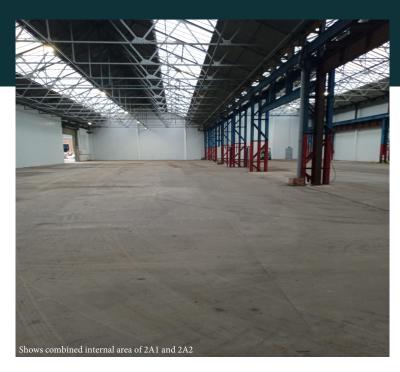

Key Facts

Building #2

UNIT No: 2A2

UNIT SIZE: 9,258 sqft
RENT: From £3,857.50 pcm

Building size: 97,915 sq ft Building units : 7

## Highlights of your unit:

- · Private yard
- · 6m eves height
- Manned reception
- · Historic business location

STOWFIELD CABLE WORKS LYDBROOK, GLOUCESTERSHIRE GL17 9NG

TEL: 0207 930 5724
SALES@STOWFIELD.CO.UK