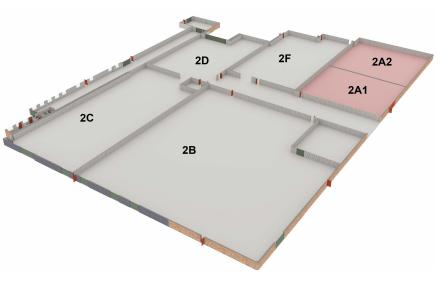

Lydbrook, Gloucestershire GL17 9NG

Historic industrial site re-invented for modern requirements. The site comprises industrial and office buildings.

Building#2, Unit plan 2A2

Suitable uses include logistics, storage, processing and office accommodation. Units can be fitted according to bespoke occupier requirements. Stowfield Cable Works is situated on the B4234 within 10 minutes of the A40 dual carriageway link to the motorway system (M50 and M4)

Key Facts

Building #2

UNIT No: 2A2

UNIT SIZE: 9,258 sqft
RENT: From £3,857.50 pcm

Building size: 97,915 sq ft Building units : 7