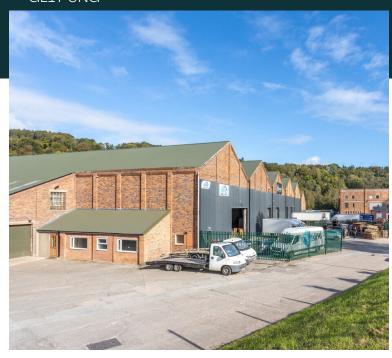

Lydbrook, Gloucestershire GL17 9NG

Historic industrial site re-invented for modern requirements. The site comprises industrial and office buildings.

Building#2, Unit plan 2A2

Suitable uses include logistics, storage, processing and office accommodation. Units can be fitted according to bespoke occupier requirements. Stowfield Cable Works is situated on the B4234 within 10 minutes of the A40 dual carriageway link to the motorway system (M50 and M4)

## Highlights of your unit:

- · Private yard
- · 6m eves height
- Manned reception
- · Historic business location

STOWFIELD CABLE WORKS LYDBROOK, GLOUCESTERSHIRE GL17 9NG

TEL: 0207 930 5724
SALES@STOWFIELD.CO.UK