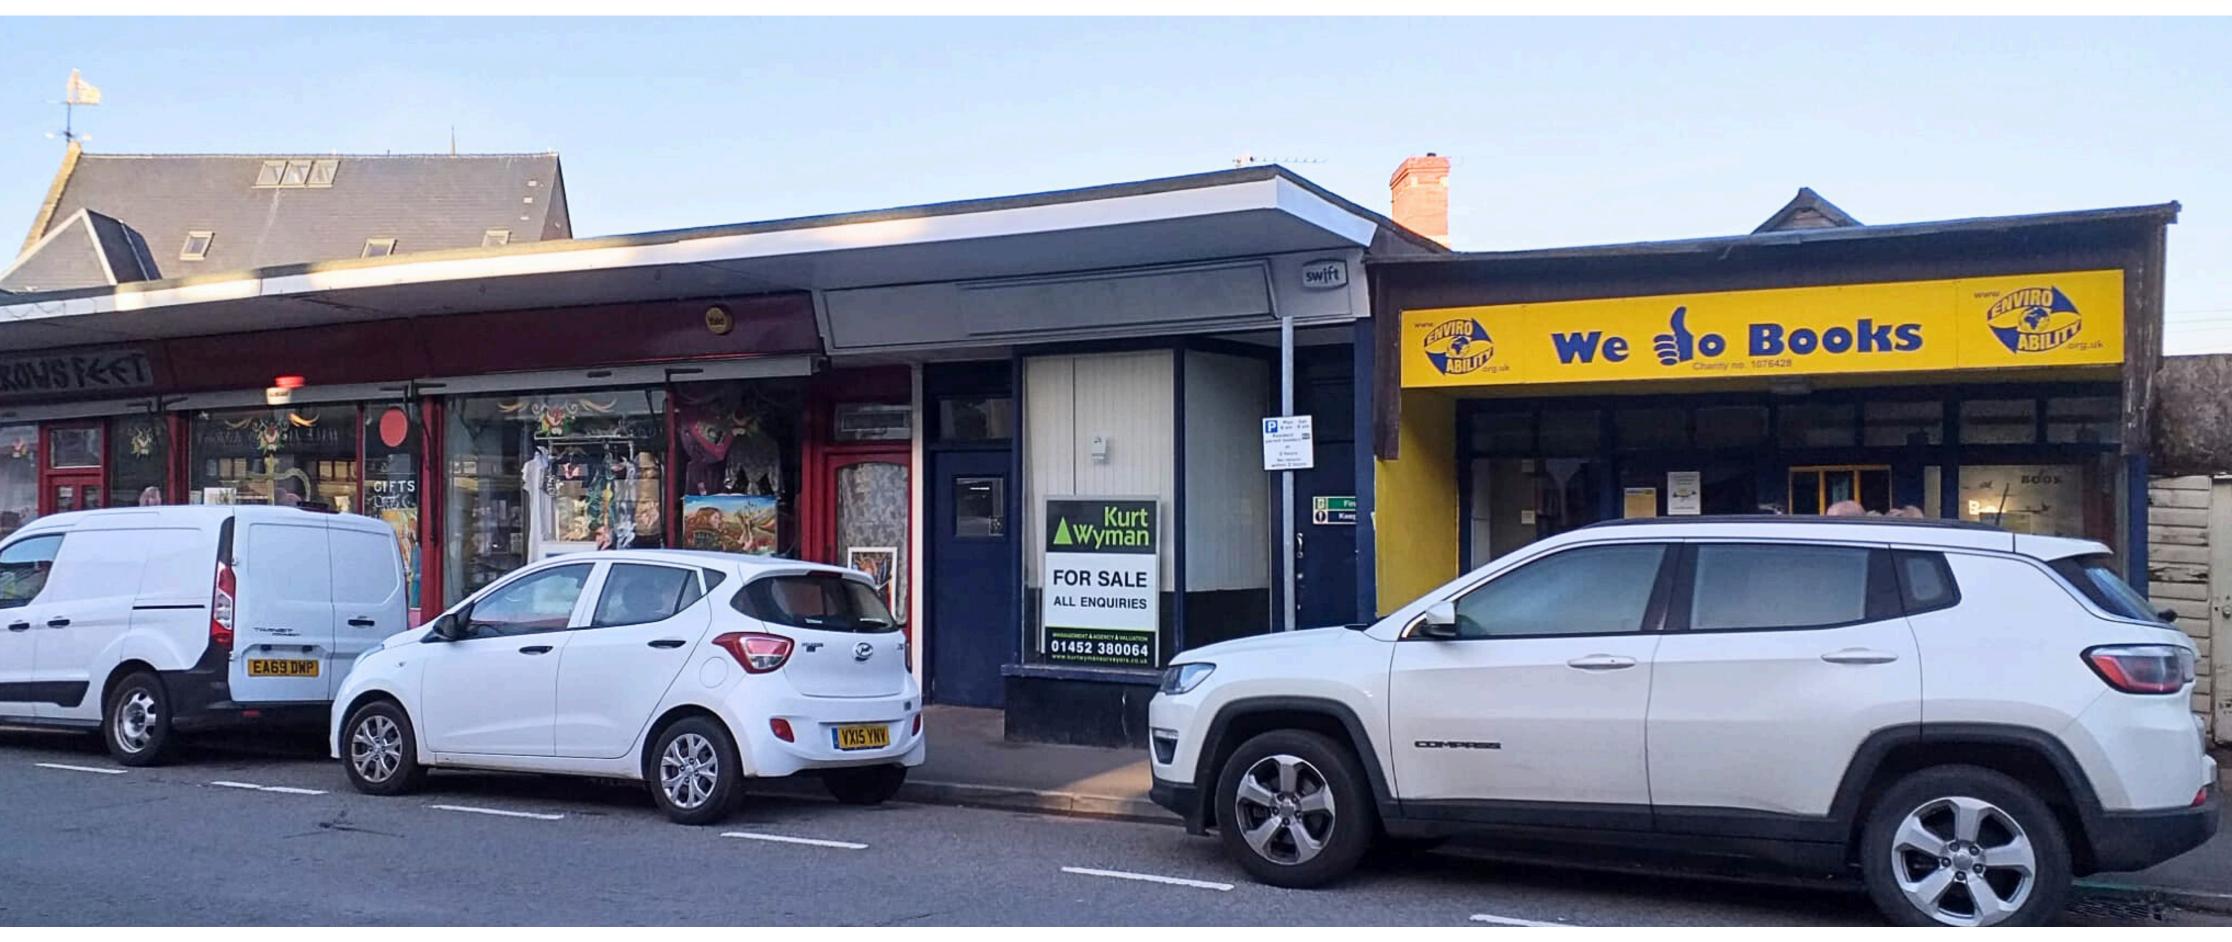

# FOR SALE RETAIL/OFFICE

765 SQ FT (71.10 SQ M)

3 Cantilupe Road, Ross-on-Wye, HR9 7AN

Town Centre Location | Split Level | Dual Aspect Retail frontage

The property fronts onto both Cantilupe Road and Henry Street on the Eastern Edge of Ross on Wye town centre. Cantilupe Road is accessed directly off the B4260 Gloucester Road which leads to the centre of the town, market square and main retail area.

# **DESCRIPTION**

- A mid terrace retail/office property of part rendered facing brickwork to the elevations under a low pitched roof.
- Accommodation is arranged over ground and lower ground floors.
- The ground floor accommodation is accessed directly off Cantilupe Road with the Lower Ground accommodation accessed from Henry Street. Both streets have short term free parking immediately outside.
- Both levels benefit from glazed shopfronts,
   WCs and a kitchenette essentially making them each a self-contained unit.