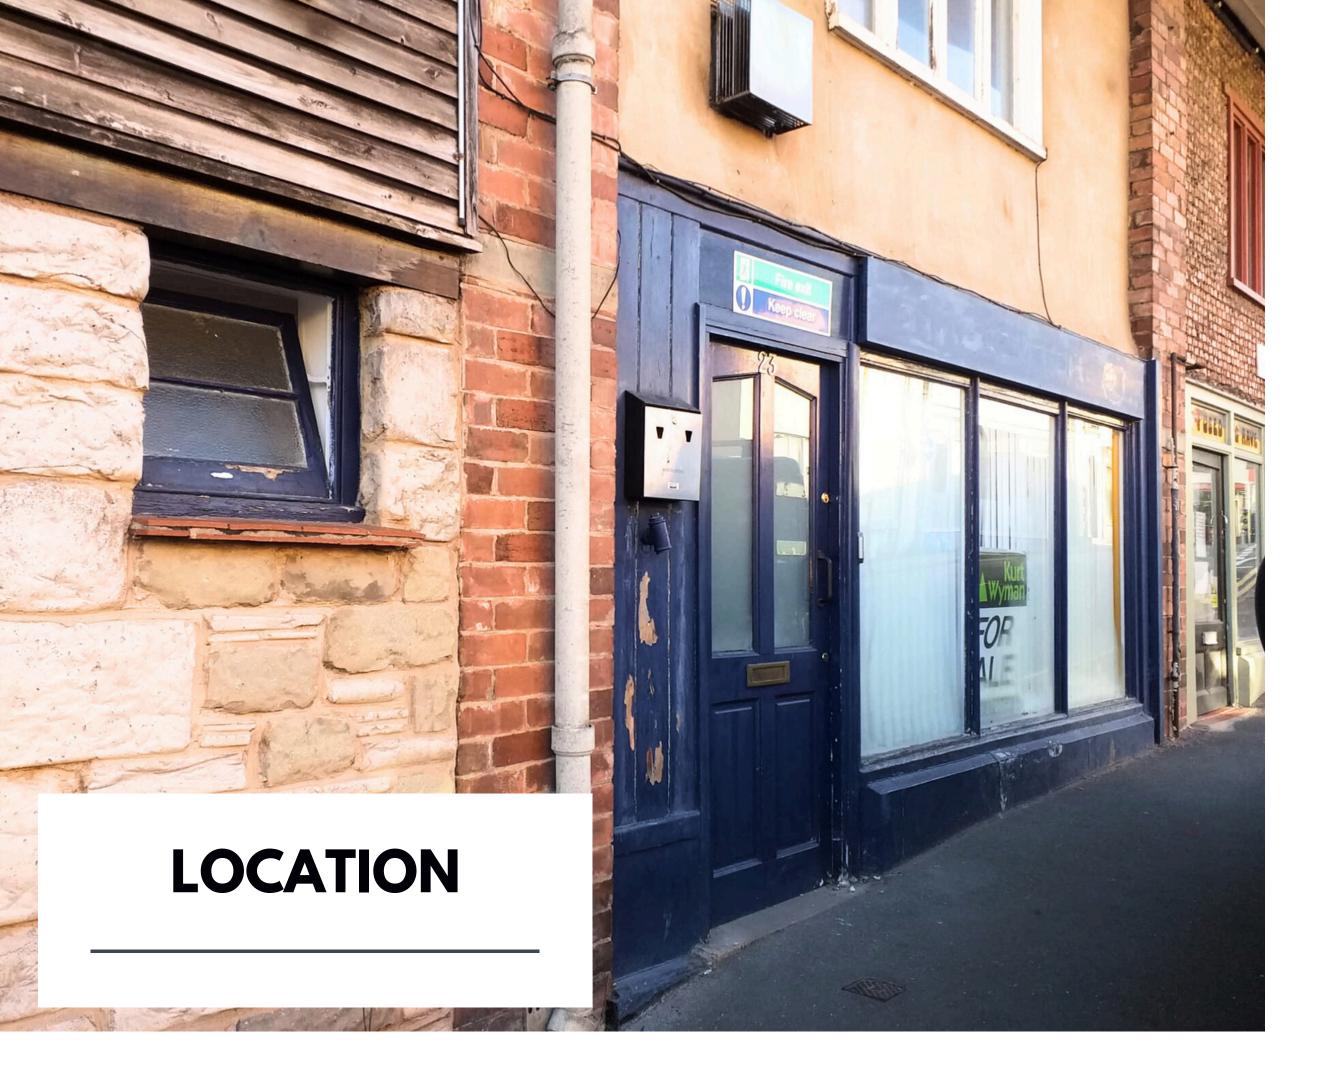

# FOR SALE RETAIL/OFFICE

765 SQ FT (71.10 SQ M)

3 Cantilupe Road, Ross-on-Wye, HR9 7AN

Town Centre Location | Split Level | Dual Aspect Retail frontage

The property fronts onto both Cantilupe Road and Henry Street on the Eastern Edge of Ross on Wye town centre. Cantilupe Road is accessed directly off the B4260 Gloucester Road which leads to the centre of the town, market square and main retail area.