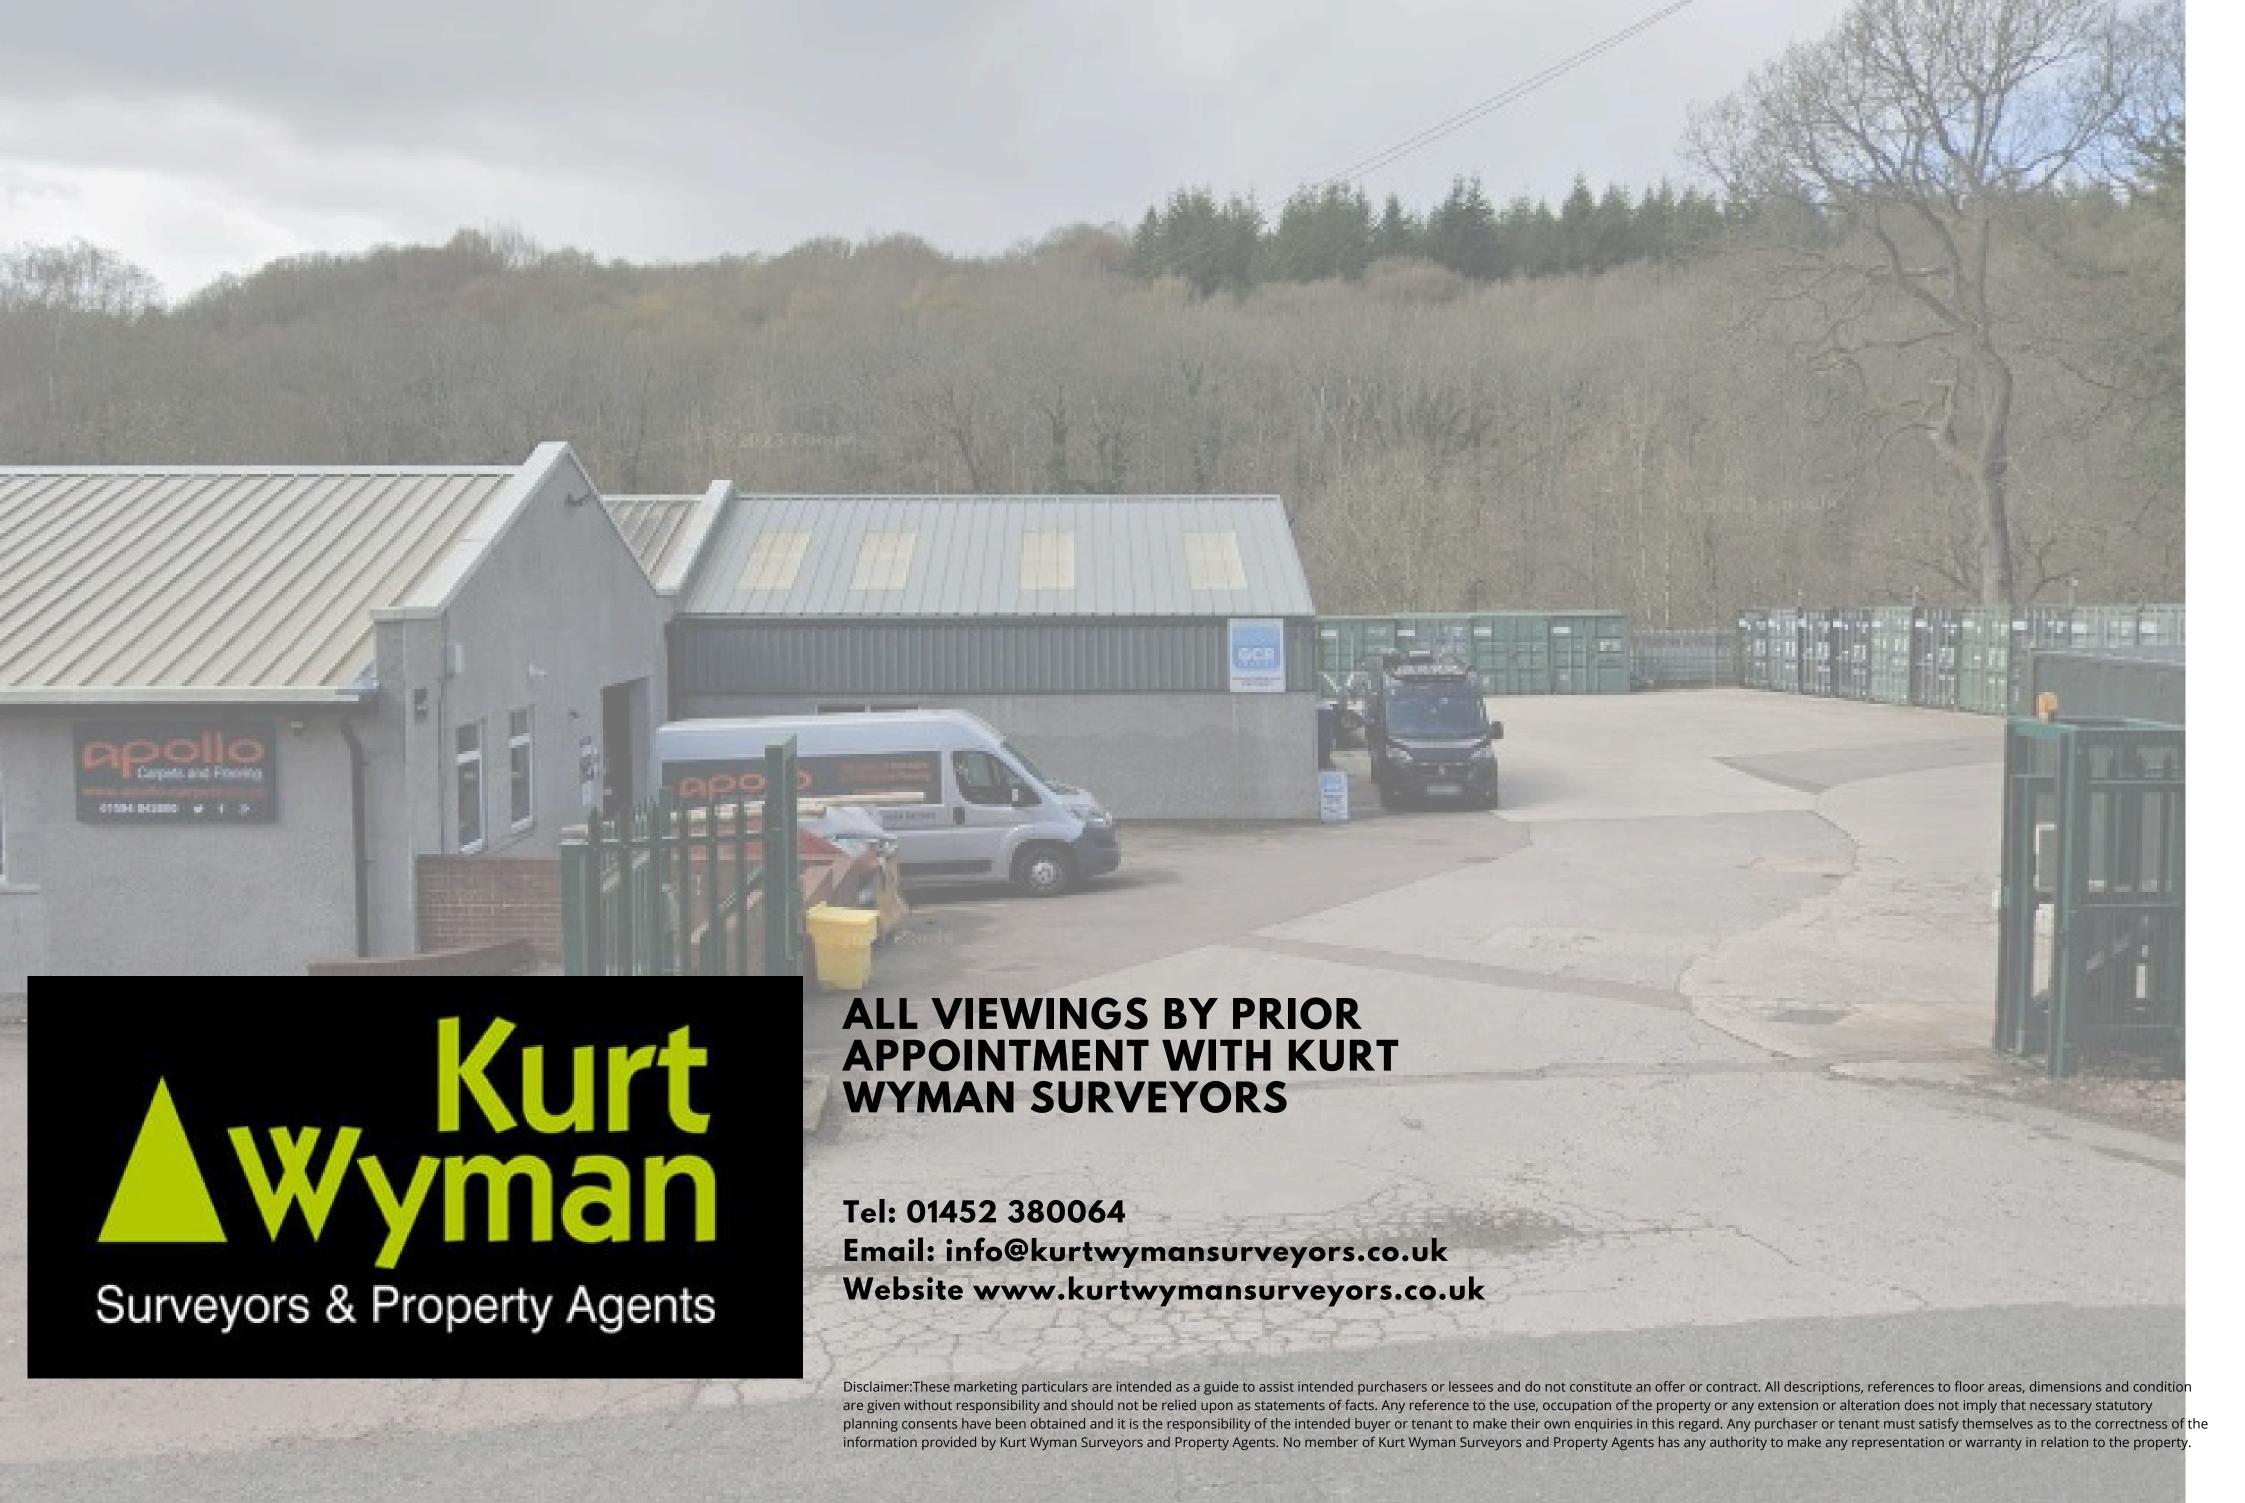

# TO LET

Light Industrial Unit 1,100 Sqft (109.19 Sq m)

Unit 4, Blackbridge Business Park, Cannop Road, Parkend, Glos. GL15 4JR

Newly refurbished I New Lease Available I Popular Location

Parkend is well located, sitting between and in close proximity to the larger Towns of Cinderford, Coleford and Lydney in the Forest Of Dean.

Road links are excellent with the A48 approximately 3 miles to the South at Lydney providing convenient access to Chepstow, South Wales and the M4 to the South West and Gloucester and the M5 to the North East.