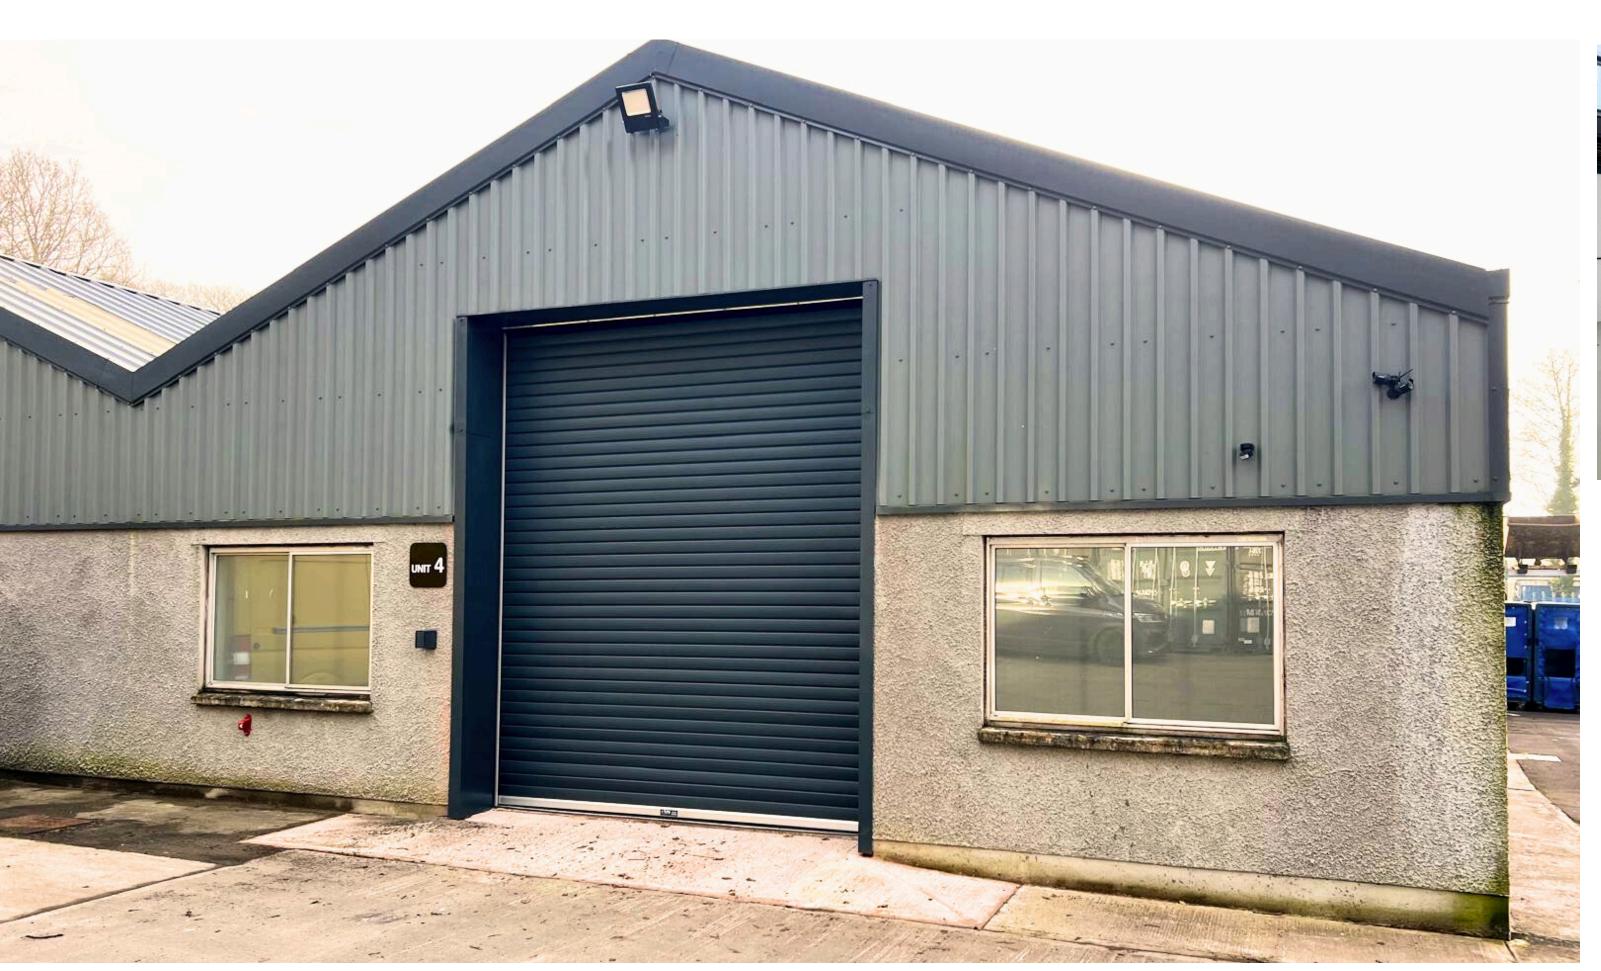

# TO LET

Light Industrial Unit 1,100 Sqft (109.19 Sq m)

Unit 4, Blackbridge Business Park, Cannop Road, Parkend, Glos. GL15 4JR

Newly refurbished I New Lease Available I Popular Location

Parkend is well located, sitting between and in close proximity to the larger Towns of Cinderford, Coleford and Lydney in the Forest Of Dean.

### **DESCRIPTION**

A refurbished light industrial unit comprising:-

- Steel frame with a mixture of rendered blockwork and insulated cladding to the elevations under an insulated profiled roof.
- Translucent rooflights
- Roller shutter loading access
- Pedestrian door
- LED Lighting
- Floor area of 1,100 sq ft (109.19 sq m) measured on a Gross Internal Area basis.