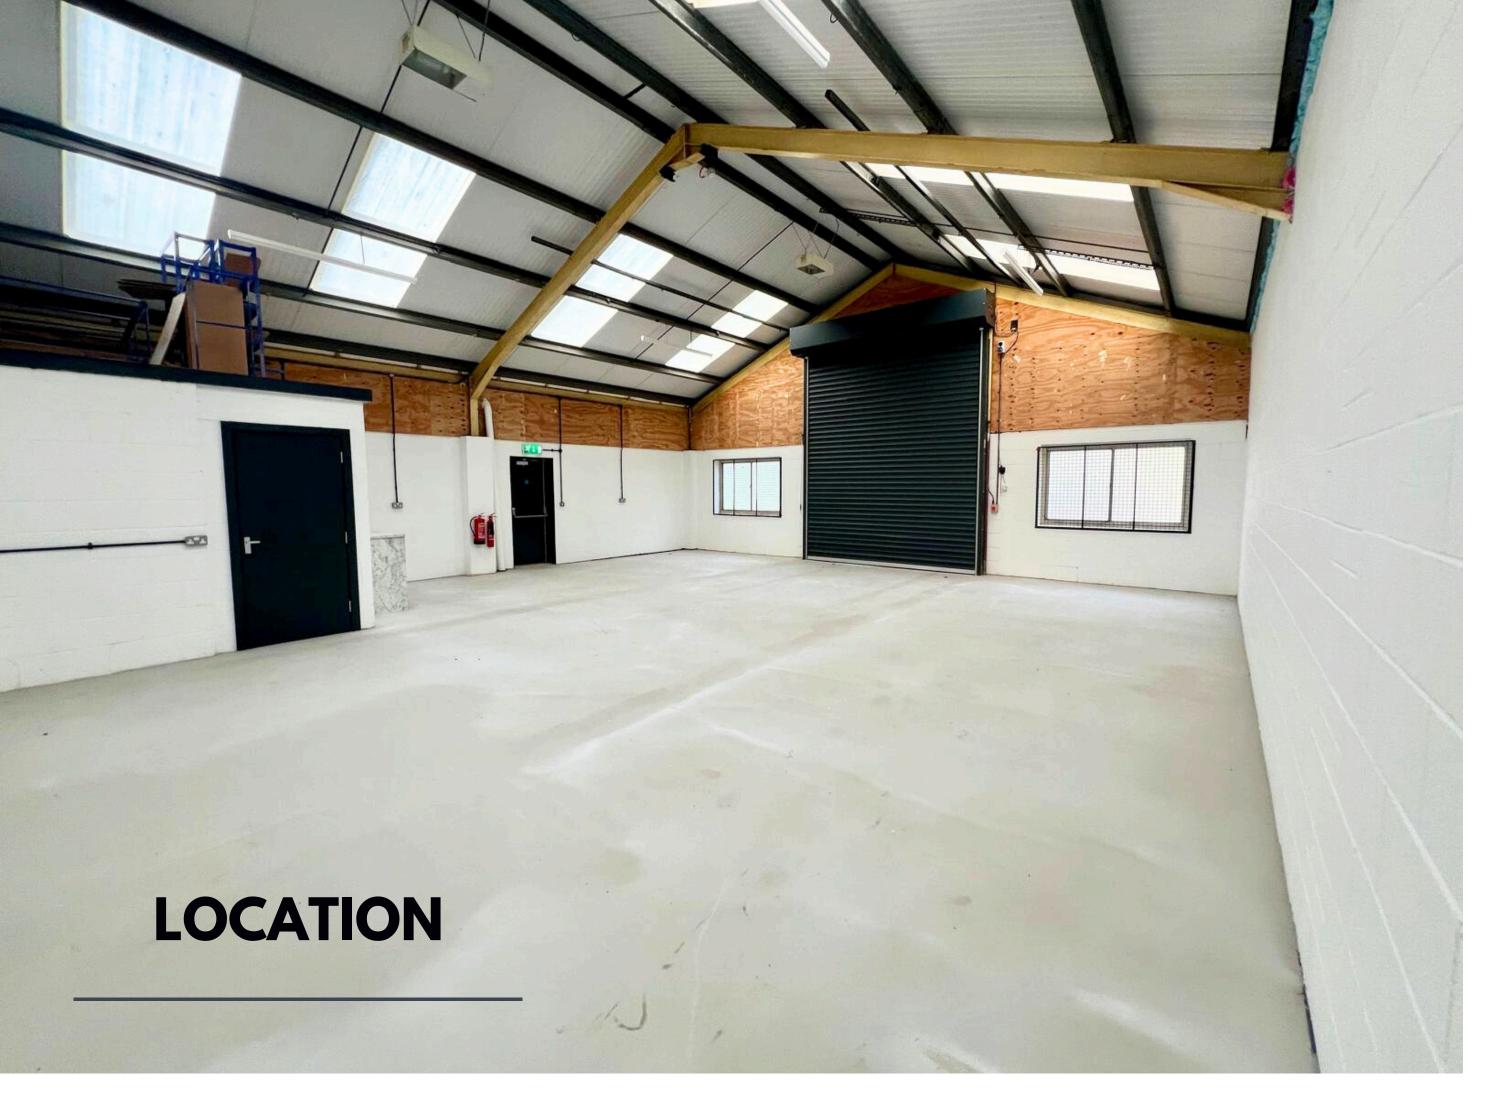

### **DESCRIPTION**

A refurbished light industrial unit comprising:-

- Steel frame with a mixture of rendered blockwork and insulated cladding to the elevations under an insulated profiled roof.
- Translucent rooflights
- Roller shutter loading access
- Pedestrian door
- LED Lighting
- Floor area of 1,100 sq ft (109.19 sq m) measured on a Gross Internal Area basis.