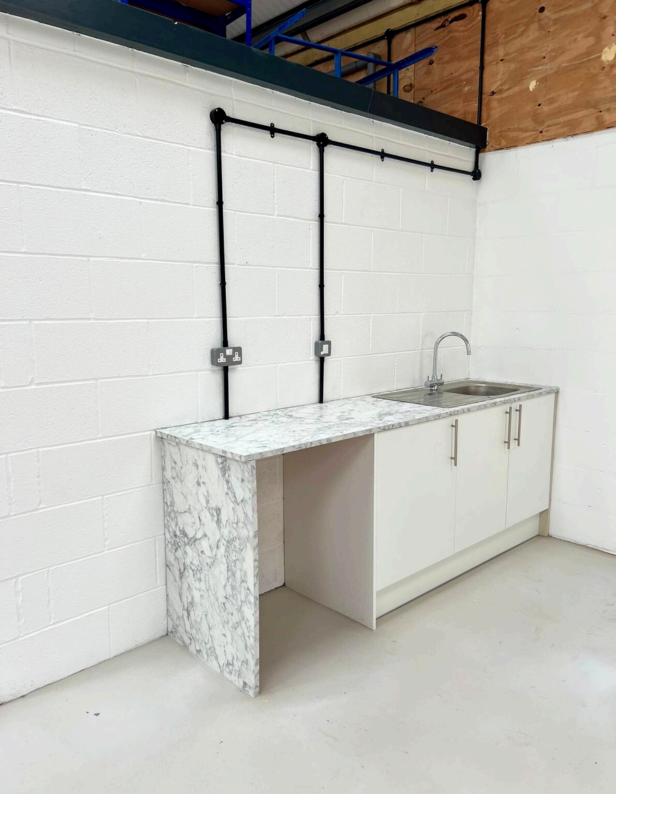

### **DESCRIPTION**

A refurbished light industrial unit comprising:-

- Steel frame with a mixture of rendered blockwork and insulated cladding to the elevations under an insulated profiled roof.
- Translucent rooflights
- Roller shutter loading access
- Pedestrian door
- LED Lighting
- Floor area of 1,100 sq ft (109.19 sq m) measured on a Gross Internal Area basis.