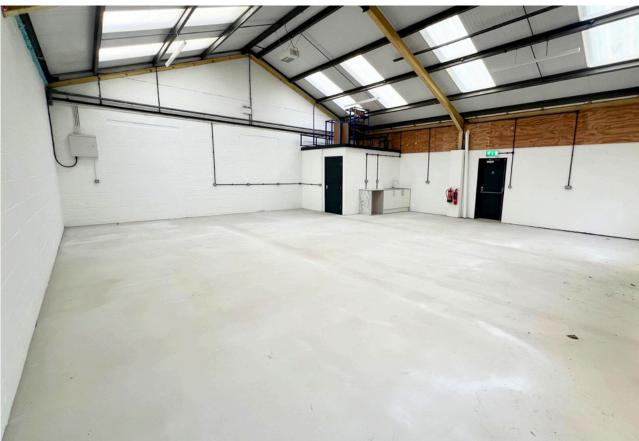

### **DESCRIPTION**

A refurbished light industrial unit comprising:-

- Steel frame with a mixture of rendered blockwork and insulated cladding to the elevations under an insulated profiled roof.
- Translucent rooflights
- Roller shutter loading access
- Pedestrian door
- LED Lighting
- Floor area of 1,100 sq ft (109.19 sq m) measured on a Gross Internal Area basis.