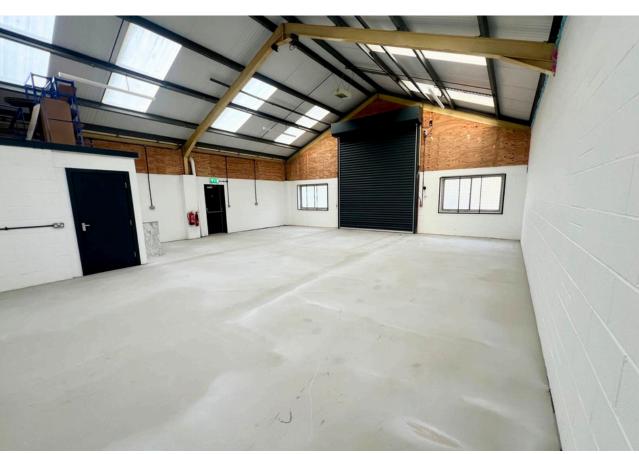

### **DESCRIPTION**

A refurbished light industrial unit comprising:-

- Steel frame with a mixture of rendered blockwork and insulated cladding to the elevations under an insulated profiled roof.
- Translucent rooflights
- Roller shutter loading access
- Pedestrian door
- LED Lighting
- Floor area of 1,100 sq ft (109.19 sq m) measured on a Gross Internal Area basis.