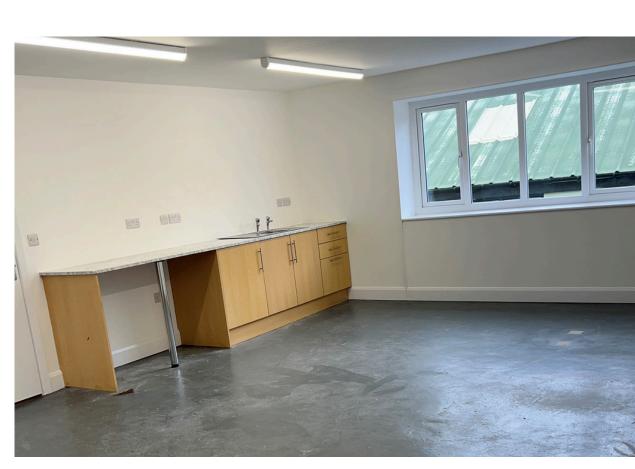

### **DESCRIPTION**

First Floor Studio/Office located within "The Yard" Business Centre.

Main Features comprise:

- The Studio/Office has been newly decorated to a high standard.
- Good natural light throughout.
- Large Kitchenette/work surface
- Parking
- May suit a range of uses
- Shared WC facilities
- Floor area of 365 sq ft
   (33.90 sq m) measured on
   a Net Internal Area basis (NIA).