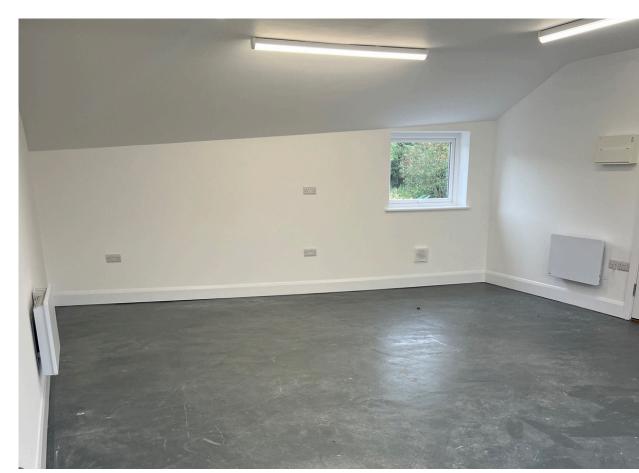

### **DESCRIPTION**

First Floor Studio/Office located within "The Yard" Business Centre.

Main Features comprise:

- The Studio/Office has been newly decorated to a high standard.
- Good natural light throughout.
- Large Kitchenette/work surface
- Parking
- May suit a range of uses
- Shared WC facilities
- Floor area of 365 sq ft
   (33.90 sq m) measured on
   a Net Internal Area basis (NIA).