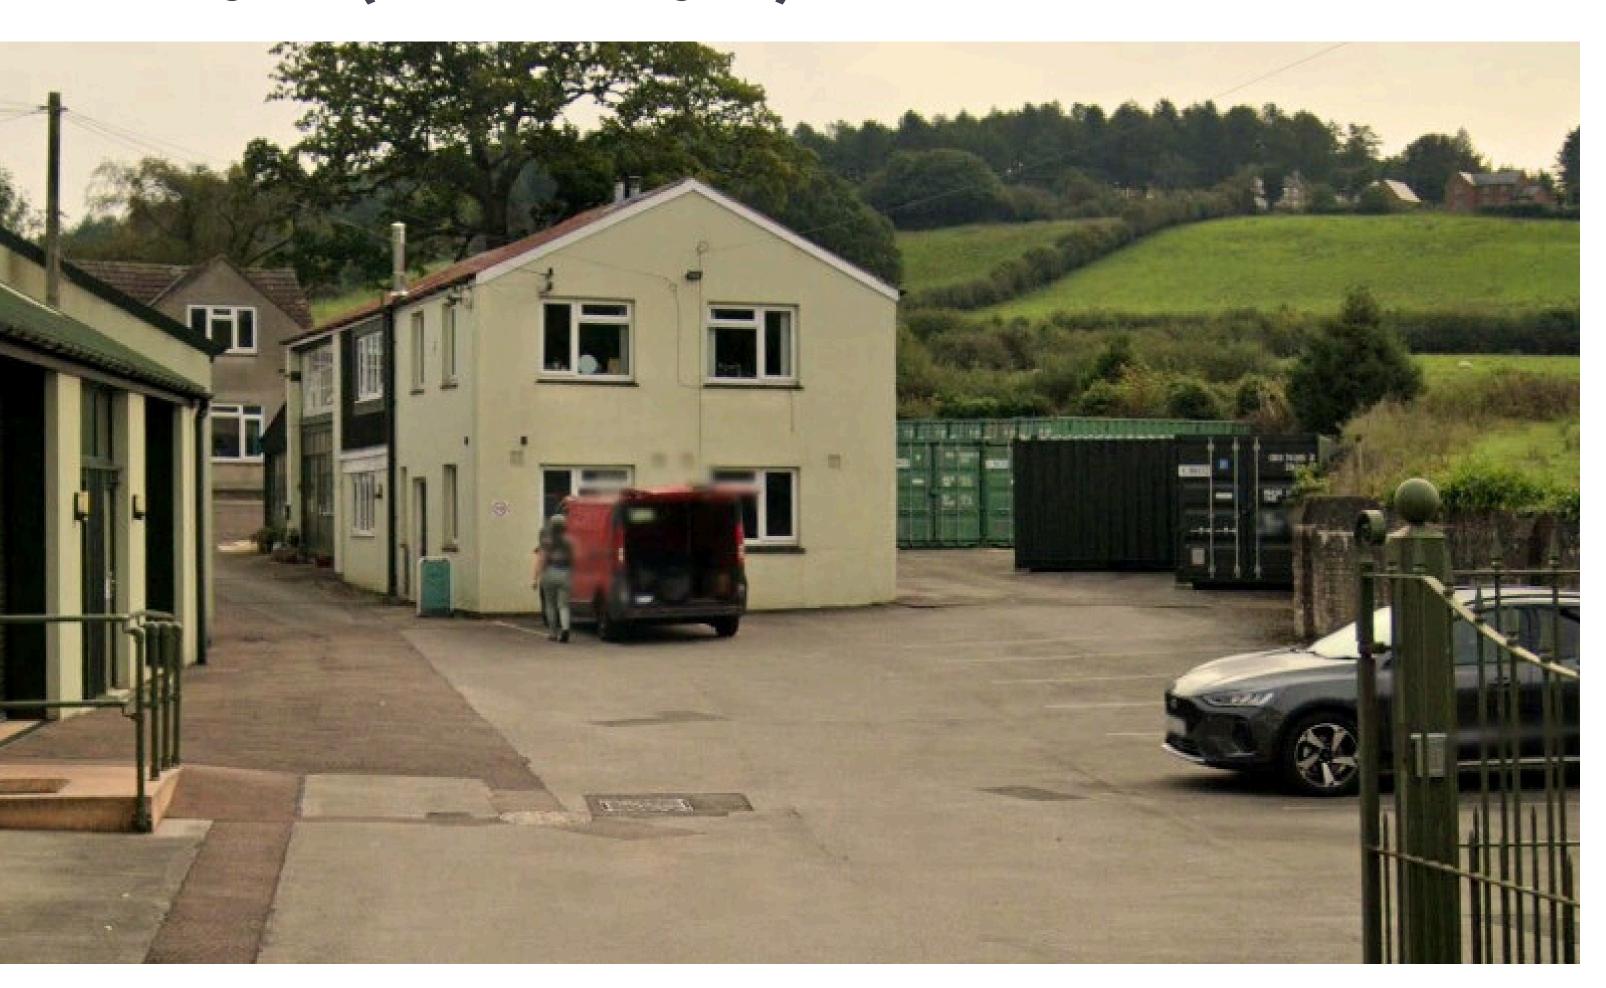

## **LOCATION**

Situated close to the Cross in the centre of Drybrook on Drybrook Road.

Drybrook is located approximately 2 miles to the North of Cinderford within the Forest of Dean.

The A4136 is approximately 1 mile, providing excellent road links within the Forest area and wider County.

### **DESCRIPTION**

First Floor Studio/Office located within "The Yard" Business Centre.

Main Features comprise:

- The Studio/Office has been newly decorated to a high standard.
- Good natural light throughout.
- Large Kitchenette/work surface
- Parking
- May suit a range of uses
- Shared WC facilities
- Floor area of 365 sq ft
   (33.90 sq m) measured on
   a Net Internal Area basis (NIA).