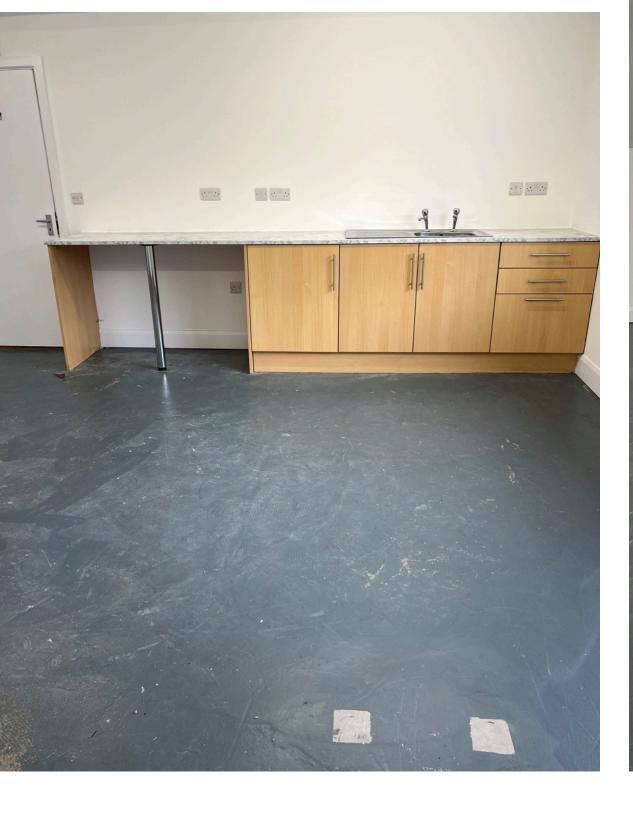

### **DESCRIPTION**

First Floor Studio/Office located within "The Yard" Business Centre.

Main Features comprise:

- The Studio/Office has been newly decorated to a high standard.
- Good natural light throughout.
- Large Kitchenette/work surface
- Parking
- May suit a range of uses
- Shared WC facilities
- Floor area of 365 sq ft
   (33.90 sq m) measured on
   a Net Internal Area basis (NIA).