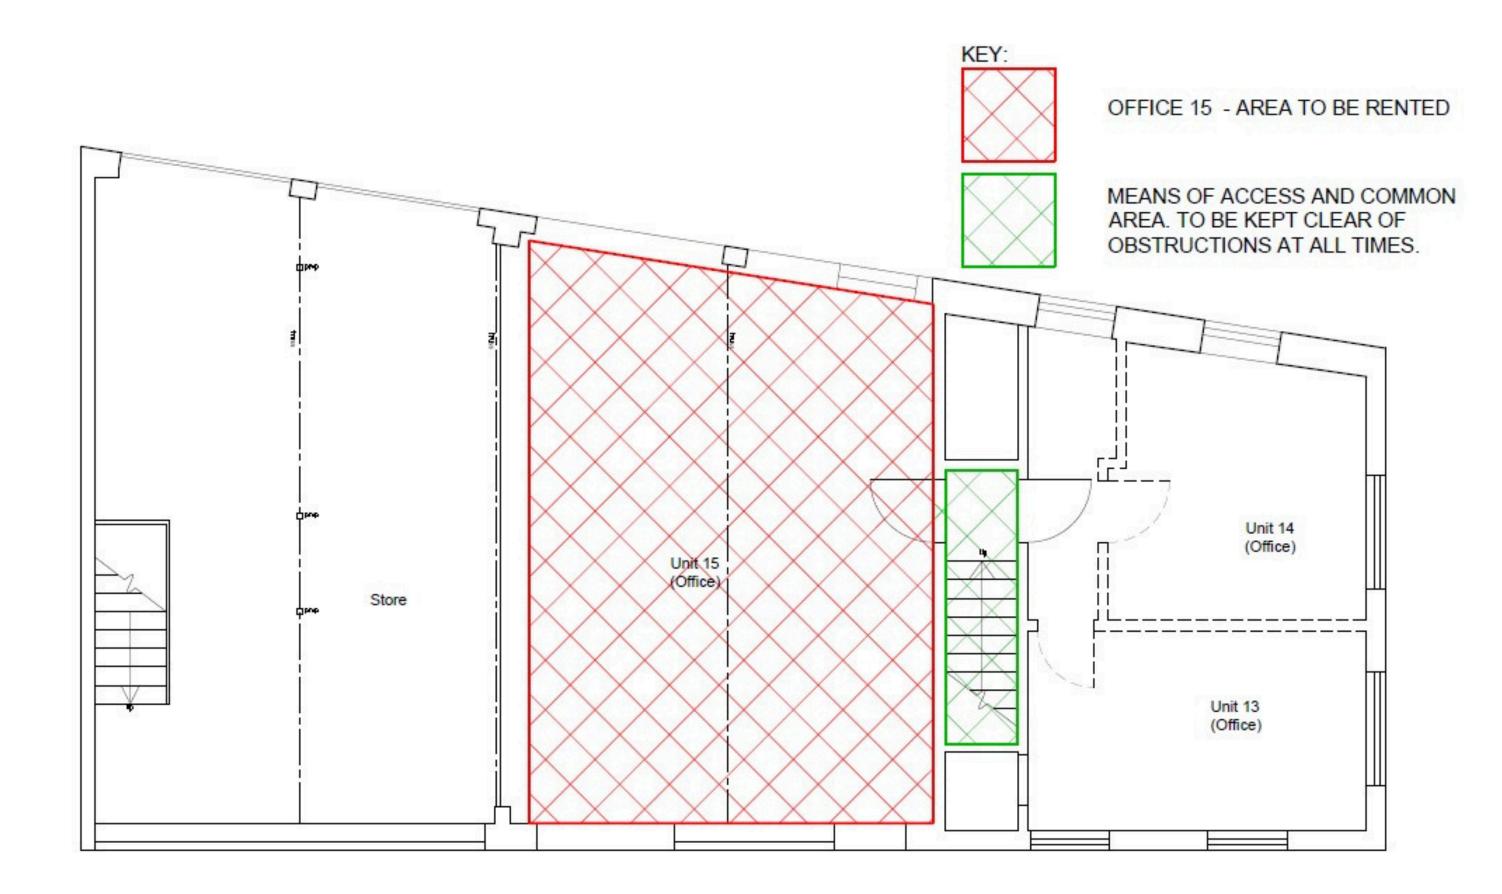

### **DESCRIPTION**

First Floor Studio/Office located within "The Yard" Business Centre.

Main Features comprise:

- The Studio/Office has been newly decorated to a high standard.
- Good natural light throughout.
- Large Kitchenette/work surface
- Parking
- May suit a range of uses
- Shared WC facilities
- Floor area of 365 sq ft
   (33.90 sq m) measured on
   a Net Internal Area basis (NIA).