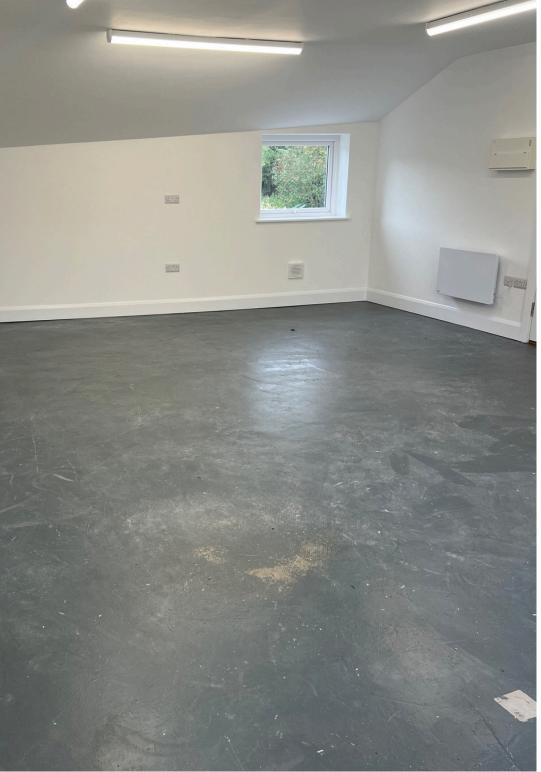

### **DESCRIPTION**

First Floor Studio/Office located within "The Yard" Business Centre.

Main Features comprise:

- The Studio/Office has been newly decorated to a high standard.
- Good natural light throughout.
- Large Kitchenette/work surface
- Parking
- May suit a range of uses
- Shared WC facilities
- Floor area of 365 sq ft
   (33.90 sq m) measured on
   a Net Internal Area basis (NIA).