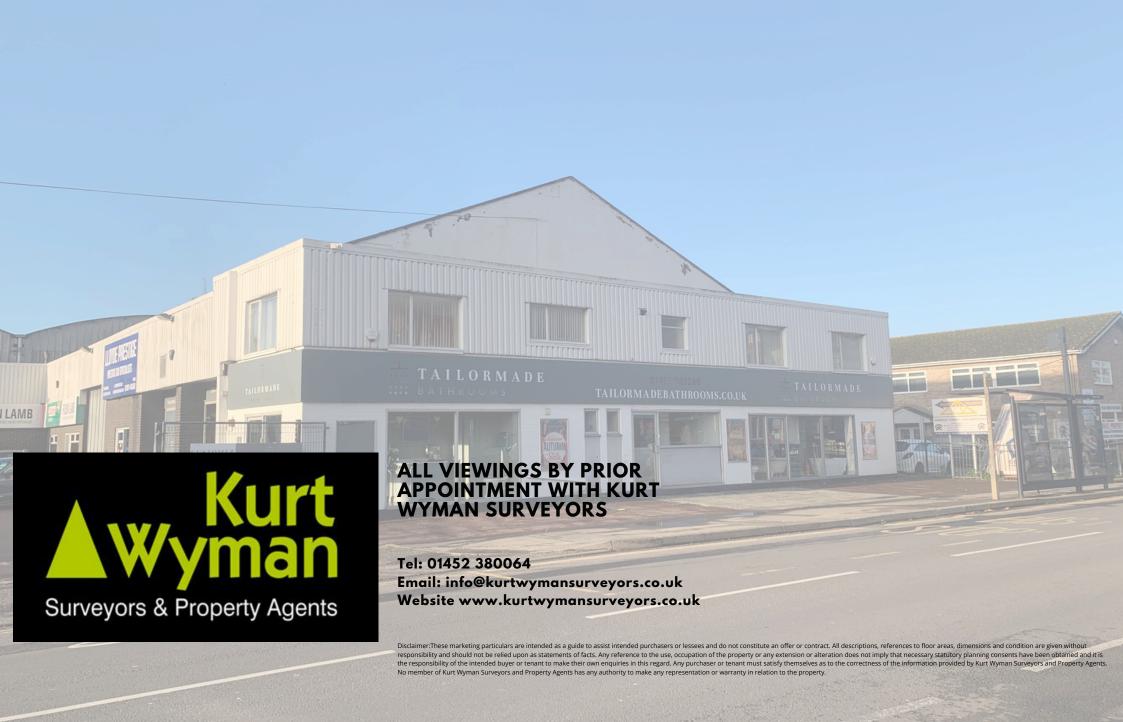

# TO LET 1ST FLOOR OFFICE SUITE/STUDIO

776 SQ FT (72.09 SQ M)

130, Bristol Road, Gloucester, GL1 5SQ

Prominent Roadside Position | Exclusive Entrance | Allocated Parking

The property is situated on the Bristol Road in Gloucester approximately ½ mile from the City Centre.

The Bristol Road is one of the main arterial routes into the City from the South and is popular with both national and local occupiers.

The popular Gloucester Quays Designer Outlet Village and historic Gloucester Docks are within a few minutes' walk.