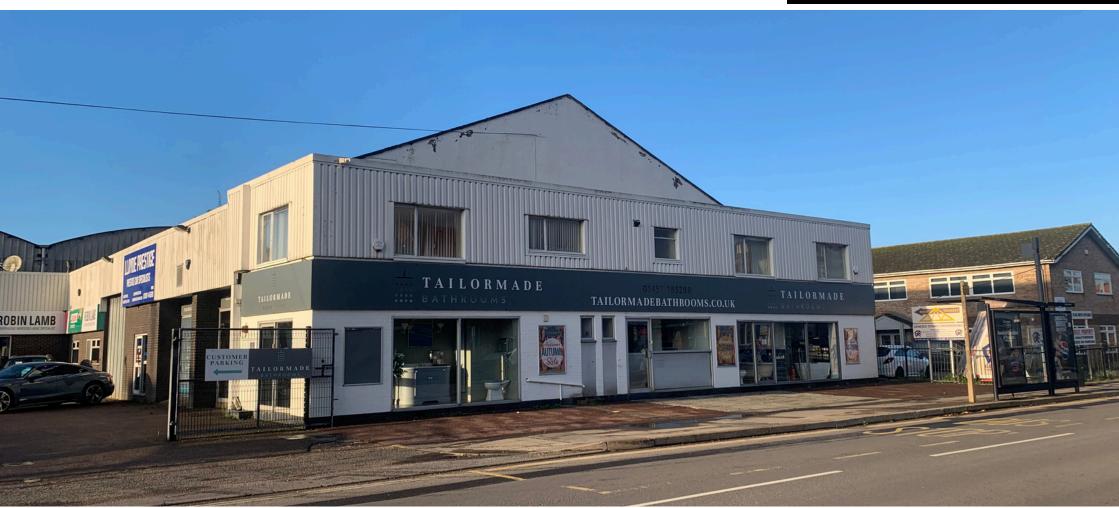

# TO LET 1ST FLOOR OFFICE SUITE/STUDIO

776 SQ FT (72.09 SQ M)

130, Bristol Road, Gloucester, GL1 5SQ

Prominent Roadside Position | Exclusive Entrance | Allocated Parking

The property is situated on the Bristol Road in Gloucester approximately ½ mile from the City Centre.

The Bristol Road is one of the main arterial routes into the City from the South and is popular with both national and local occupiers.

The popular Gloucester Quays Designer Outlet Village and historic Gloucester Docks are within a few minutes' walk.