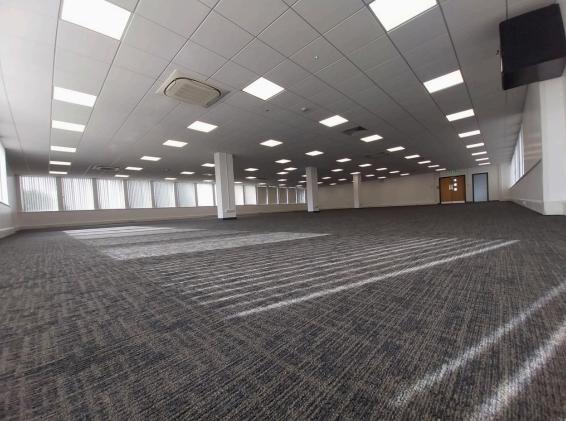

### **DESCRIPTION**

A three storey purpose built office building of a frame construction with solid concrete floors and facing brickwork to the elevations.

The main features comprise:

- New High Quality Fit Out
- Exclusive Kitchen
- Ladies & Gents WCs
- Generous Allocated Parking
- Open Plan Floorplate
- Personnel Lift Installed
- Use of On site meeting rooms
- On site cafe