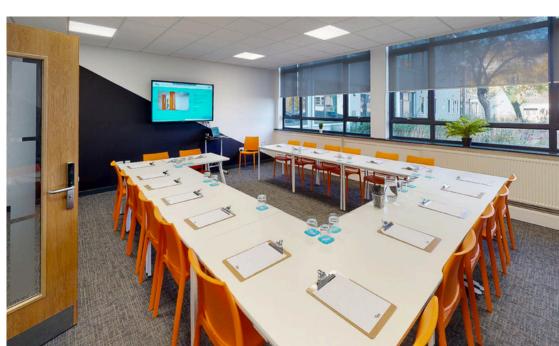

### **DESCRIPTION**

A three storey purpose built office building of a frame construction with solid concrete floors and facing brickwork to the elevations.

The main features comprise:

- New High Quality Fit Out
- Exclusive Kitchen
- Ladies & Gents WCs
- Generous Allocated Parking
- Open Plan Floorplate
- Personnel Lift Installed
- Use of On site meeting rooms
- On site cafe