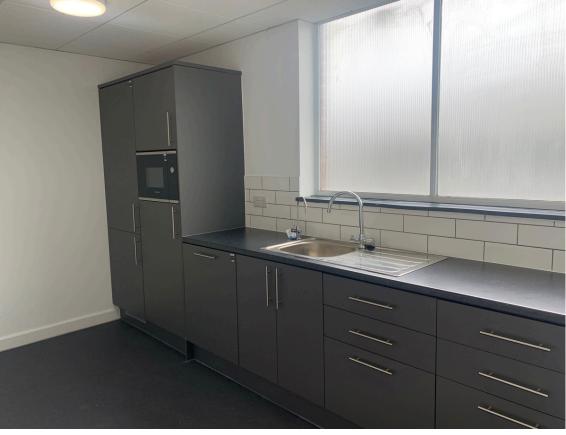

### **DESCRIPTION**

A three storey purpose built office building of a frame construction with solid concrete floors and facing brickwork to the elevations.

The main features comprise:

- New High Quality Fit Out
- Exclusive Kitchen
- Ladies & Gents WCs
- Generous Allocated Parking
- Open Plan Floorplate
- Personnel Lift Installed
- Use of On site meeting rooms
- On site cafe