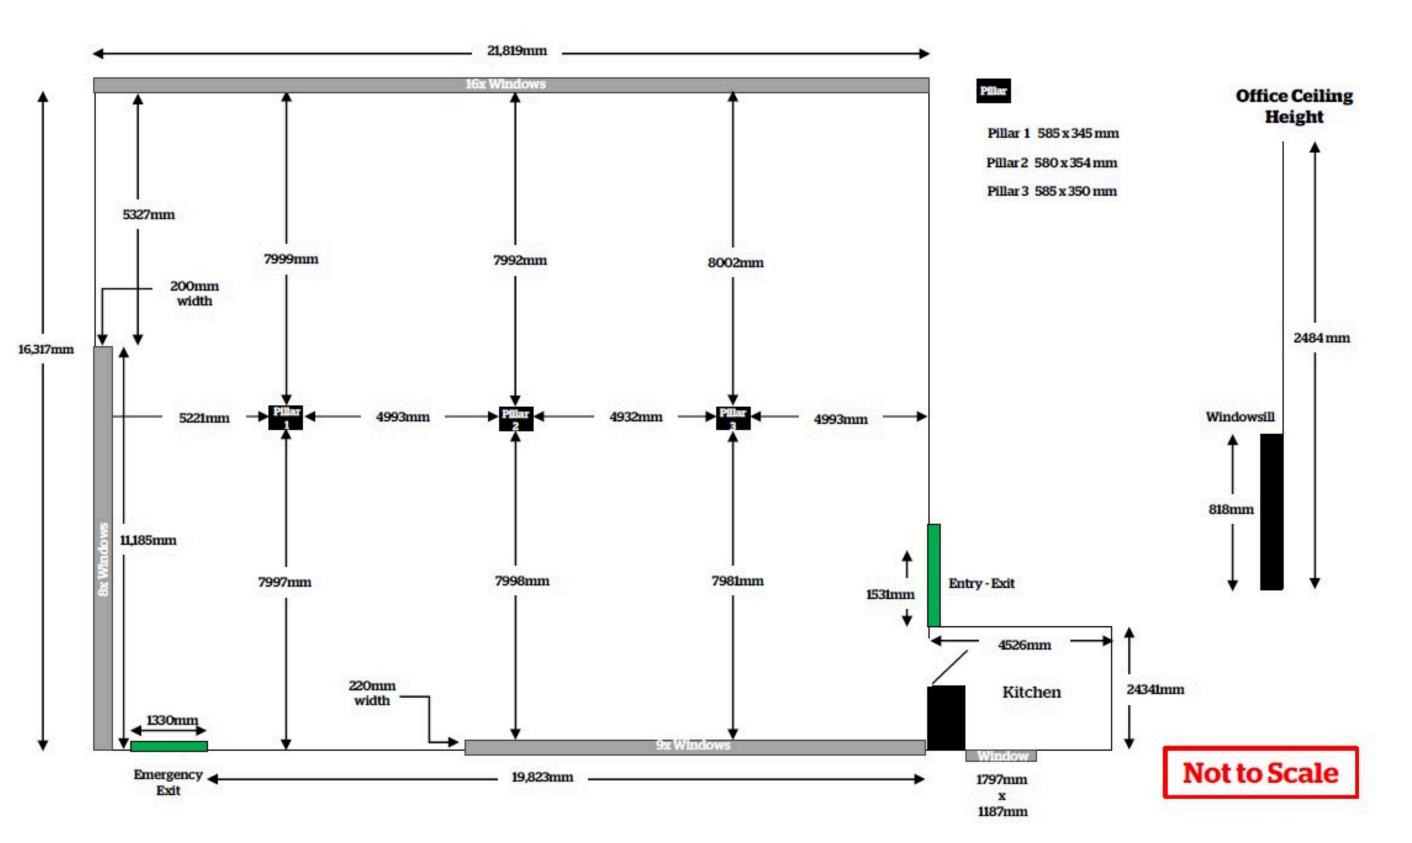

### **DESCRIPTION**

A three storey purpose built office building of a frame construction with solid concrete floors and facing brickwork to the elevations.

The main features comprise:

- New High Quality Fit Out
- Exclusive Kitchen
- Ladies & Gents WCs
- Generous Allocated Parking
- Open Plan Floorplate
- Personnel Lift Installed
- Use of On site meeting rooms
- On site cafe