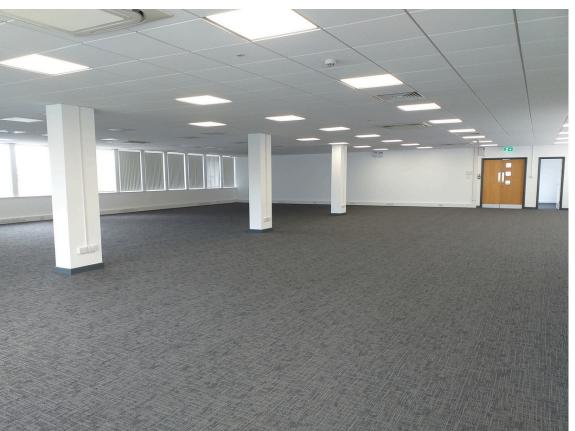

### **DESCRIPTION**

A three storey purpose built office building of a frame construction with solid concrete floors and facing brickwork to the elevations.

The main features comprise:

- New High Quality Fit Out
- Exclusive Kitchen
- Ladies & Gents WCs
- Generous Allocated Parking
- Open Plan Floorplate
- Personnel Lift Installed
- Use of On site meeting rooms
- On site cafe