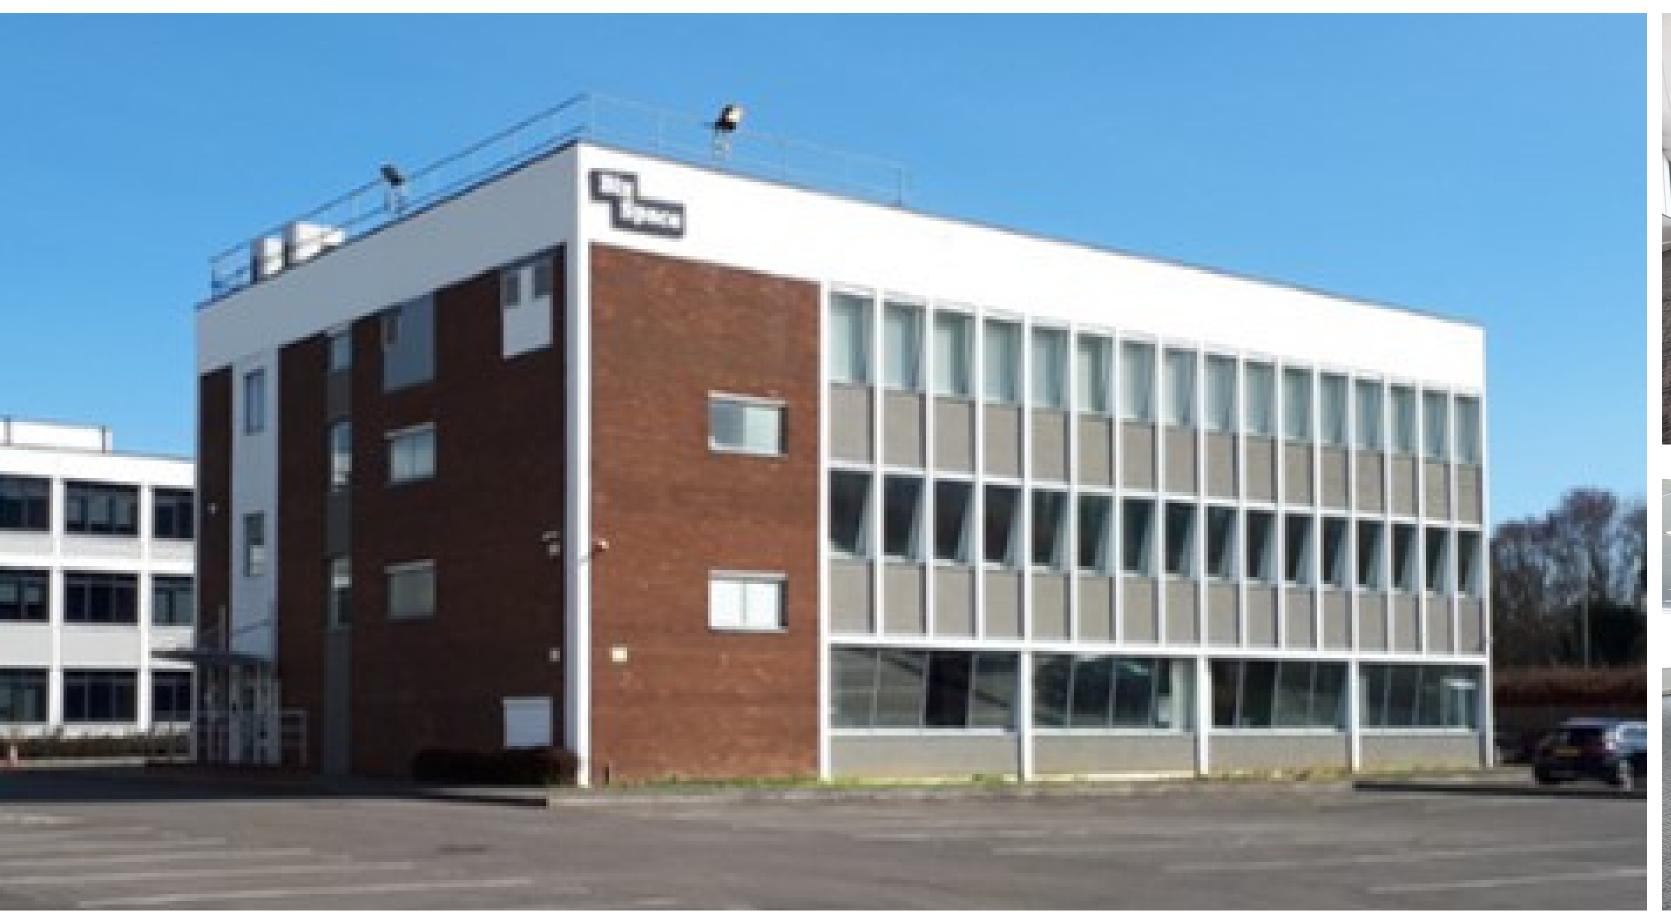

# TO LET HIGH QUALITY 2ND FLOOR OFFICES

3,906 FT (363 SQ M)

Cardomax House, Corinium Avenue, Barnwood, Gloucester, GL4 3HX

High Quality Offices | Generous Allocated Parking | Newly Refubished

Cardomax House benefits from an excellent location adjacent to Corinium Avenue, close to Gloucester's ring roads. Gloucester Train station is 1.5 miles away and Bus services run from Cheltenham and Gloucester every 10 minutes.

### **DESCRIPTION**

A three storey purpose built office building of a frame construction with solid concrete floors and facing brickwork to the elevations.

The main features comprise:

- New High Quality Fit Out
- Exclusive Kitchen
- Ladies & Gents WCs
- Generous Allocated Parking
- Open Plan Floorplate
- Personnel Lift Installed
- Use of On site meeting rooms
- On site cafe