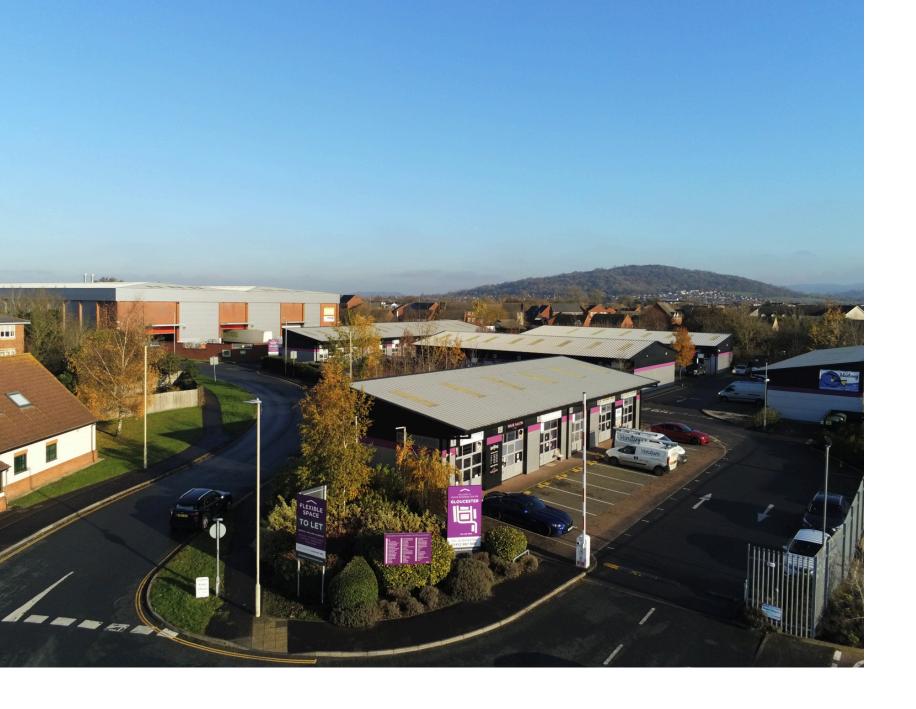

# TO LET

**SERVICED BUSINESS UNITS** 

434 SQ FT (40.34 M)

Space Business Centre, Olympus Park, Quedgeley, Gloucester GL2 4AL

Modern Multi Use Units | Close to Junction 12 M5 Motorway | Allocated Parking

The Space Business Centre is located within the Olympus park commercial development in Quedgeley. Approximately 1 mile of J12 for the M5.

Located only 2.5 miles south of Gloucester, this area remains popular with both large and small commercial occupiers as well as a number of trade counter operators.

# **DESCRIPTION**

The Gloucester Space Business Centre provides a range of modern units that can be used for a variety of uses to include light industrial, automotive, Warehouse, Retail and office accommodation.