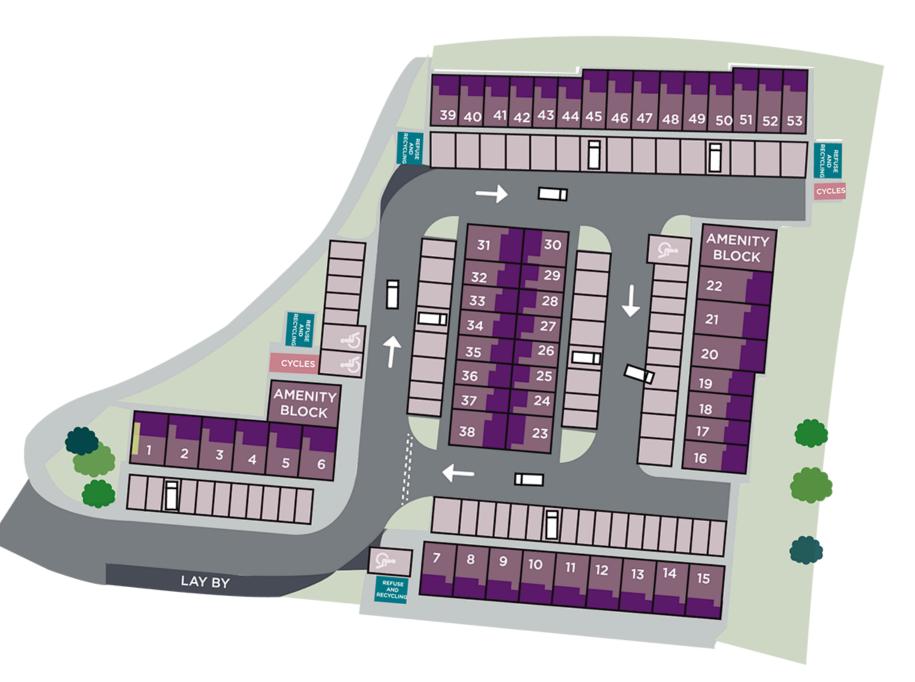

# **DESCRIPTION**

The Gloucester Space Business Centre provides a range of modern units that can be used for a variety of uses to include light industrial, automotive, Warehouse, Retail and office accommodation.

The site has a well maintained amenity block offering modern WCs, Shower facilities and Kitchen. Access to these are via fob entry.

Main features comprise:

- Flexible monthly licences
- Multi use light industrial
- Allocated Parking
- 24/7 Access
- Secure site
- Mezzanine Floor