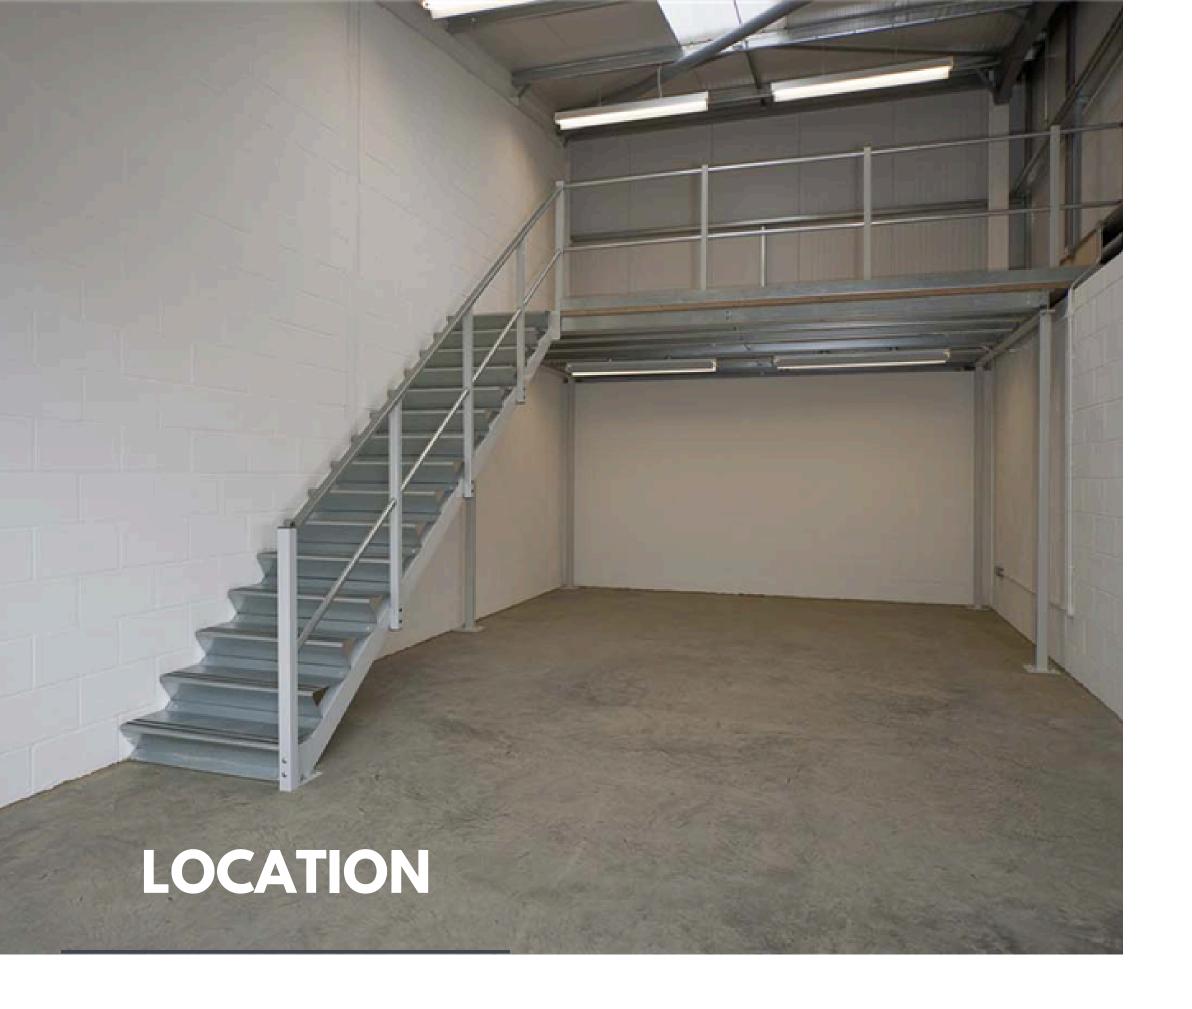

# **DESCRIPTION**

The Gloucester Space Business Centre provides a range of modern units that can be used for a variety of uses to include light industrial, automotive, Warehouse, Retail and office accommodation.

The site has a well maintained amenity block offering modern WCs, Shower facilities and Kitchen. Access to these are via fob entry.

Main features comprise:

- Flexible monthly licences
- Multi use light industrial
- Allocated Parking
- 24/7 Access
- Secure site
- Mezzanine Floor