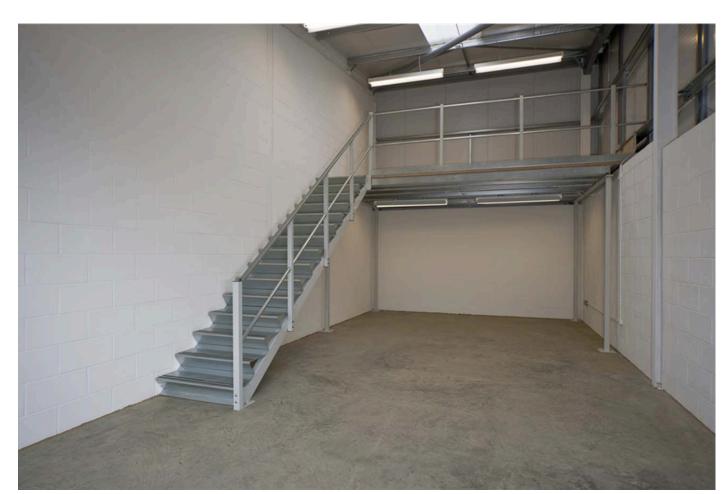

The site has a well maintained amenity block offering modern WCs, Shower facilities and Kitchen. Access to these are via fob entry.

Main features comprise:

- Flexible monthly licences
- Multi use light industrial
- Allocated Parking
- 24/7 Access
- Secure site
- Mezzanine Floor