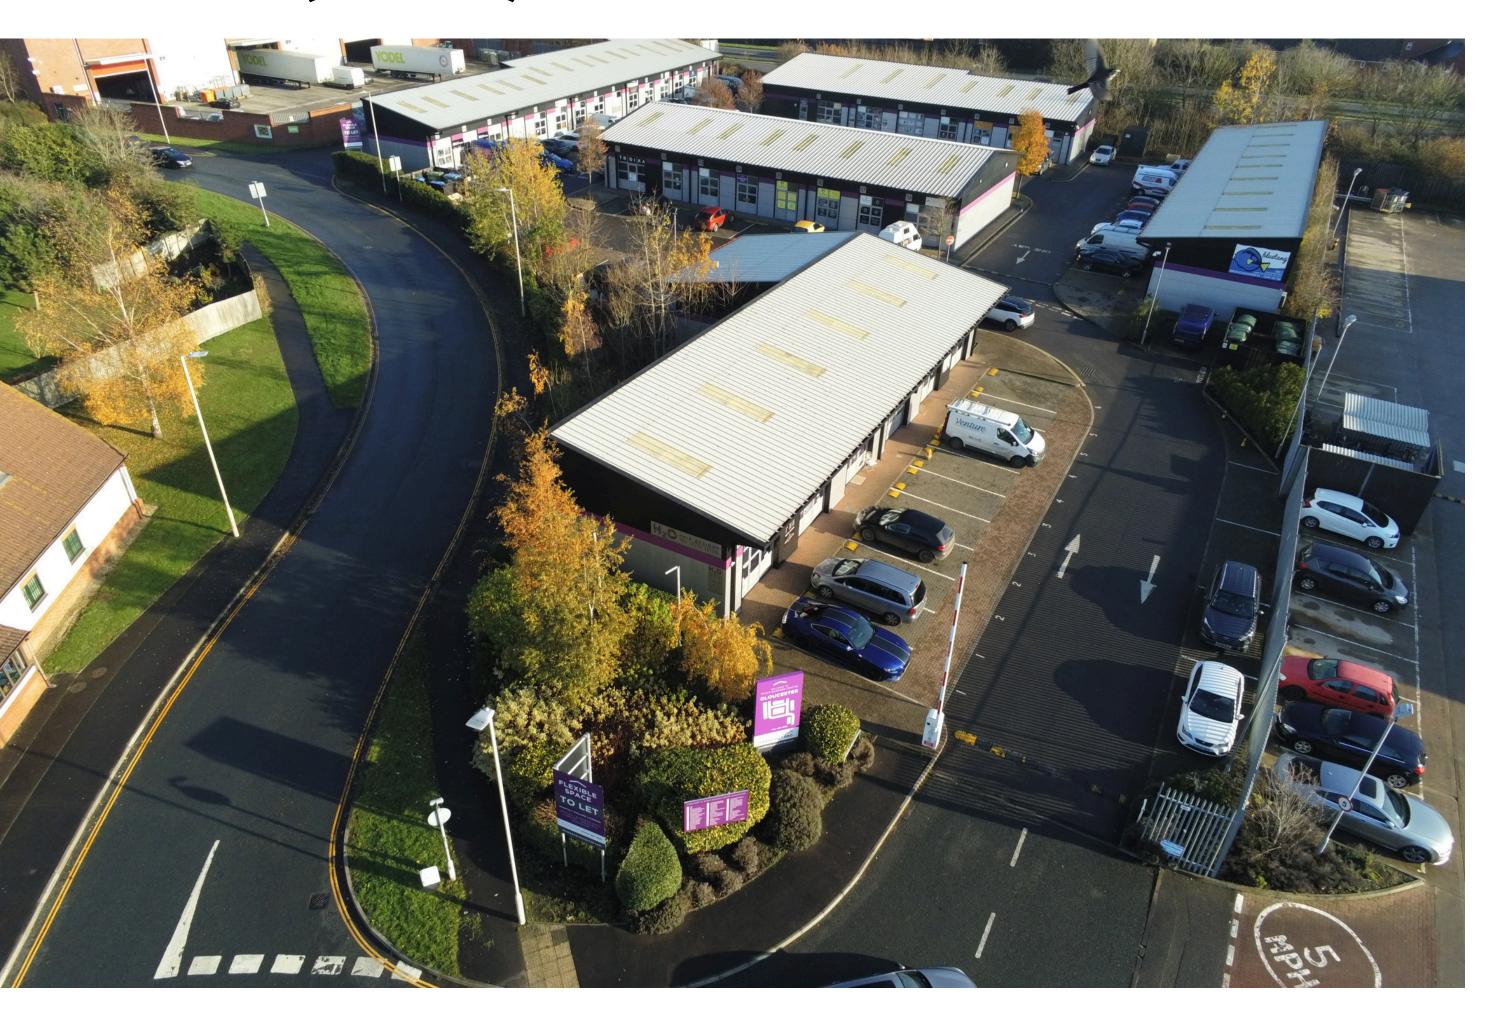

# TO LET

**SERVICED BUSINESS UNITS** 

434 SQ FT (40.34 M)

Space Business Centre, Olympus Park, Quedgeley, Gloucester GL2 4AL

Modern Multi Use Units | Close to Junction 12 M5 Motorway | Allocated Parking

The Space Business Centre is located within the Olympus park commercial development in Quedgeley. Approximately 1 mile of J12 for the M5.

Located only 2.5 miles south of Gloucester, this area remains popular with both large and small commercial occupiers as well as a number of trade counter operators.

# **DESCRIPTION**

The Gloucester Space Business Centre provides a range of modern units that can be used for a variety of uses to include light industrial, automotive, Warehouse, Retail and office accommodation.