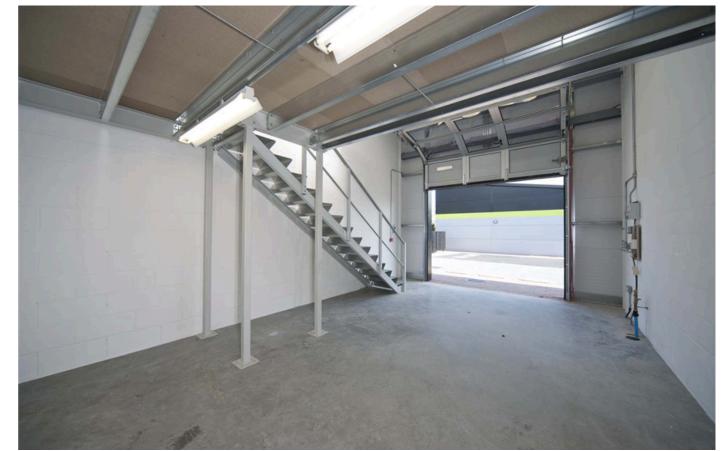

The site has a well maintained amenity block offering modern WCs, Shower facilities and Kitchen. Access to these are via fob entry.

Main features comprise:

- Flexible monthly licences
- Multi use light industrial
- Allocated Parking
- 24/7 Access
- Secure site
- Mezzanine Floor