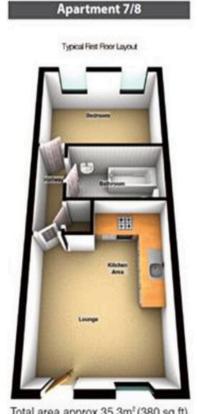

## **Example ROOM SIZES**

Bedroom - 4m x 3m (13'2' x 9'10) Kitchen/Living Room 4m x 4.2m (13'2' x 13'9') Bathroom 1.75m x 2m (5'9' x 6'6')

Measured approximate on a Net Internal Area basis (NIA).

Total area approx 35.3m3 (380 sq ft)

Total area approx 35.3m2 (380 sq ft)