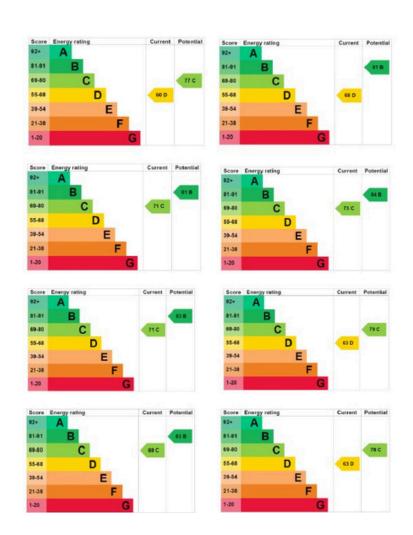

#### **ENERGY PERFORMANCE CERTIFICATES**

Apartments 1,5,7 and 8: EPC Rating D

Apartments 2,3,4 and 6: EPC Rating C