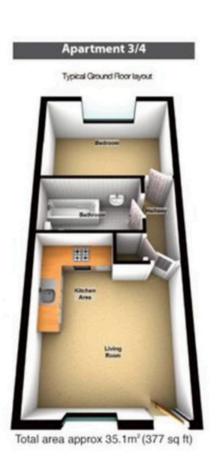

## **Example ROOM SIZES**

Bedroom - 4m x 3m (13'2' x 9'10) Kitchen/Living Room 4m x 4.2m (13'2' x 13'9') Bathroom 1.75m x 2m (5'9' x 6'6')

Measured approximate on a Net Internal Area basis (NIA).

Total area approx 35.3m3 (380 sq ft)

Total area approx 35.3m2 (380 sq ft)