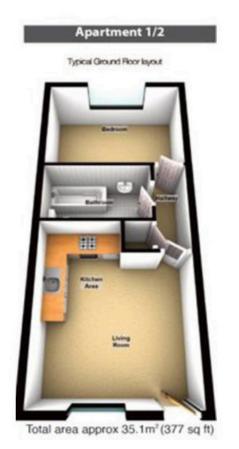

## **Example ROOM SIZES**

Bedroom - 4m x 3m (13'2' x 9'10) Kitchen/Living Room 4m x 4.2m (13'2' x 13'9') Bathroom 1.75m x 2m (5'9' x 6'6')

Measured approximate on a Net Internal Area basis (NIA).

Total area approx 35.3m3 (380 sq ft)

Total area approx 35.3m2 (380 sq ft)