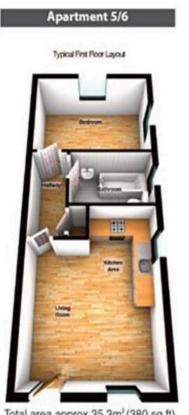

## **Example ROOM SIZES**

Bedroom - 4m x 3m (13'2' x 9'10) Kitchen/Living Room 4m x 4.2m (13'2' x 13'9') Bathroom 1.75m x 2m (5'9' x 6'6')

Measured approximate on a Net Internal Area basis (NIA).

Total area approx 35.3m3 (380 sq ft)

Total area approx 35.3m2 (380 sq ft)