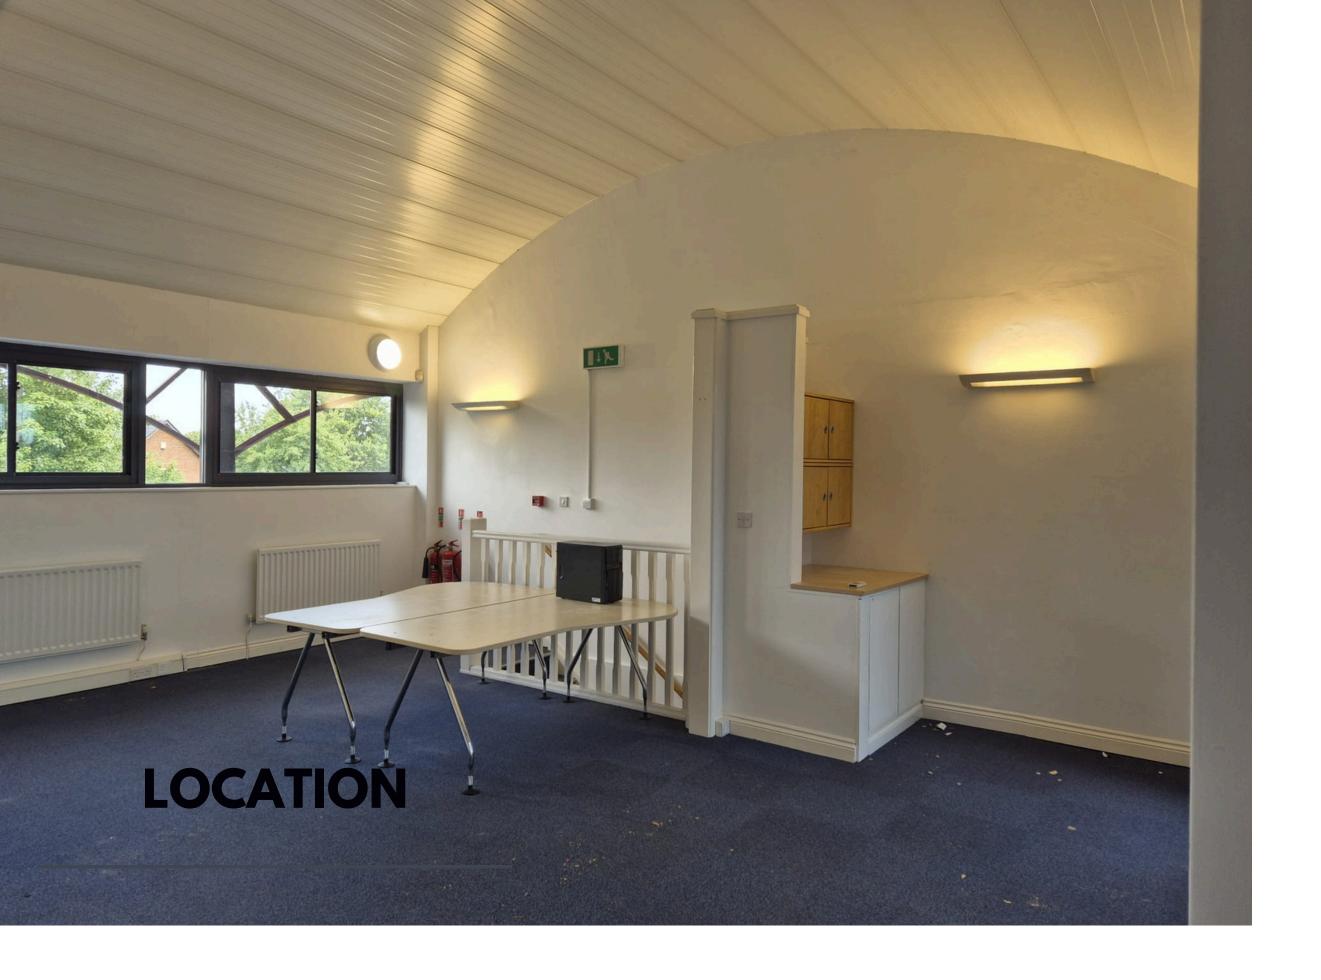

# **DESCRIPTION**

The Steadings offers a total of 30 office units created from 18th, 19th and 20th Century Farm buildings.

- Unit 21 is a self contained unit within the "Dutch Barn".
- A mixture of open plan and cellular offices over ground and first floor.
- Excellent natural light
- Kitchen & WCs
- Ample parking
- High speed internet is available throughout the site
- Heating via an effective Biomass Boiler offering significant savings on heating costs. Heating is included within the service charge.