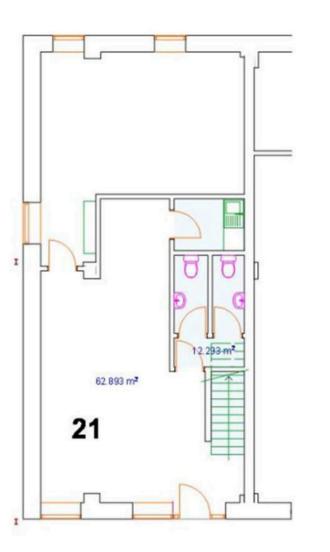

# **DESCRIPTION**

The Steadings offers a total of 30 office units created from 18th, 19th and 20th Century Farm buildings.

- Unit 21 is a self contained unit within the "Dutch Barn".
- A mixture of open plan and cellular offices over ground and first floor.
- Excellent natural light
- Kitchen & WCs
- Ample parking
- High speed internet is available throughout the site
- Heating via an effective Biomass Boiler offering significant savings on heating costs. Heating is included within the service charge.