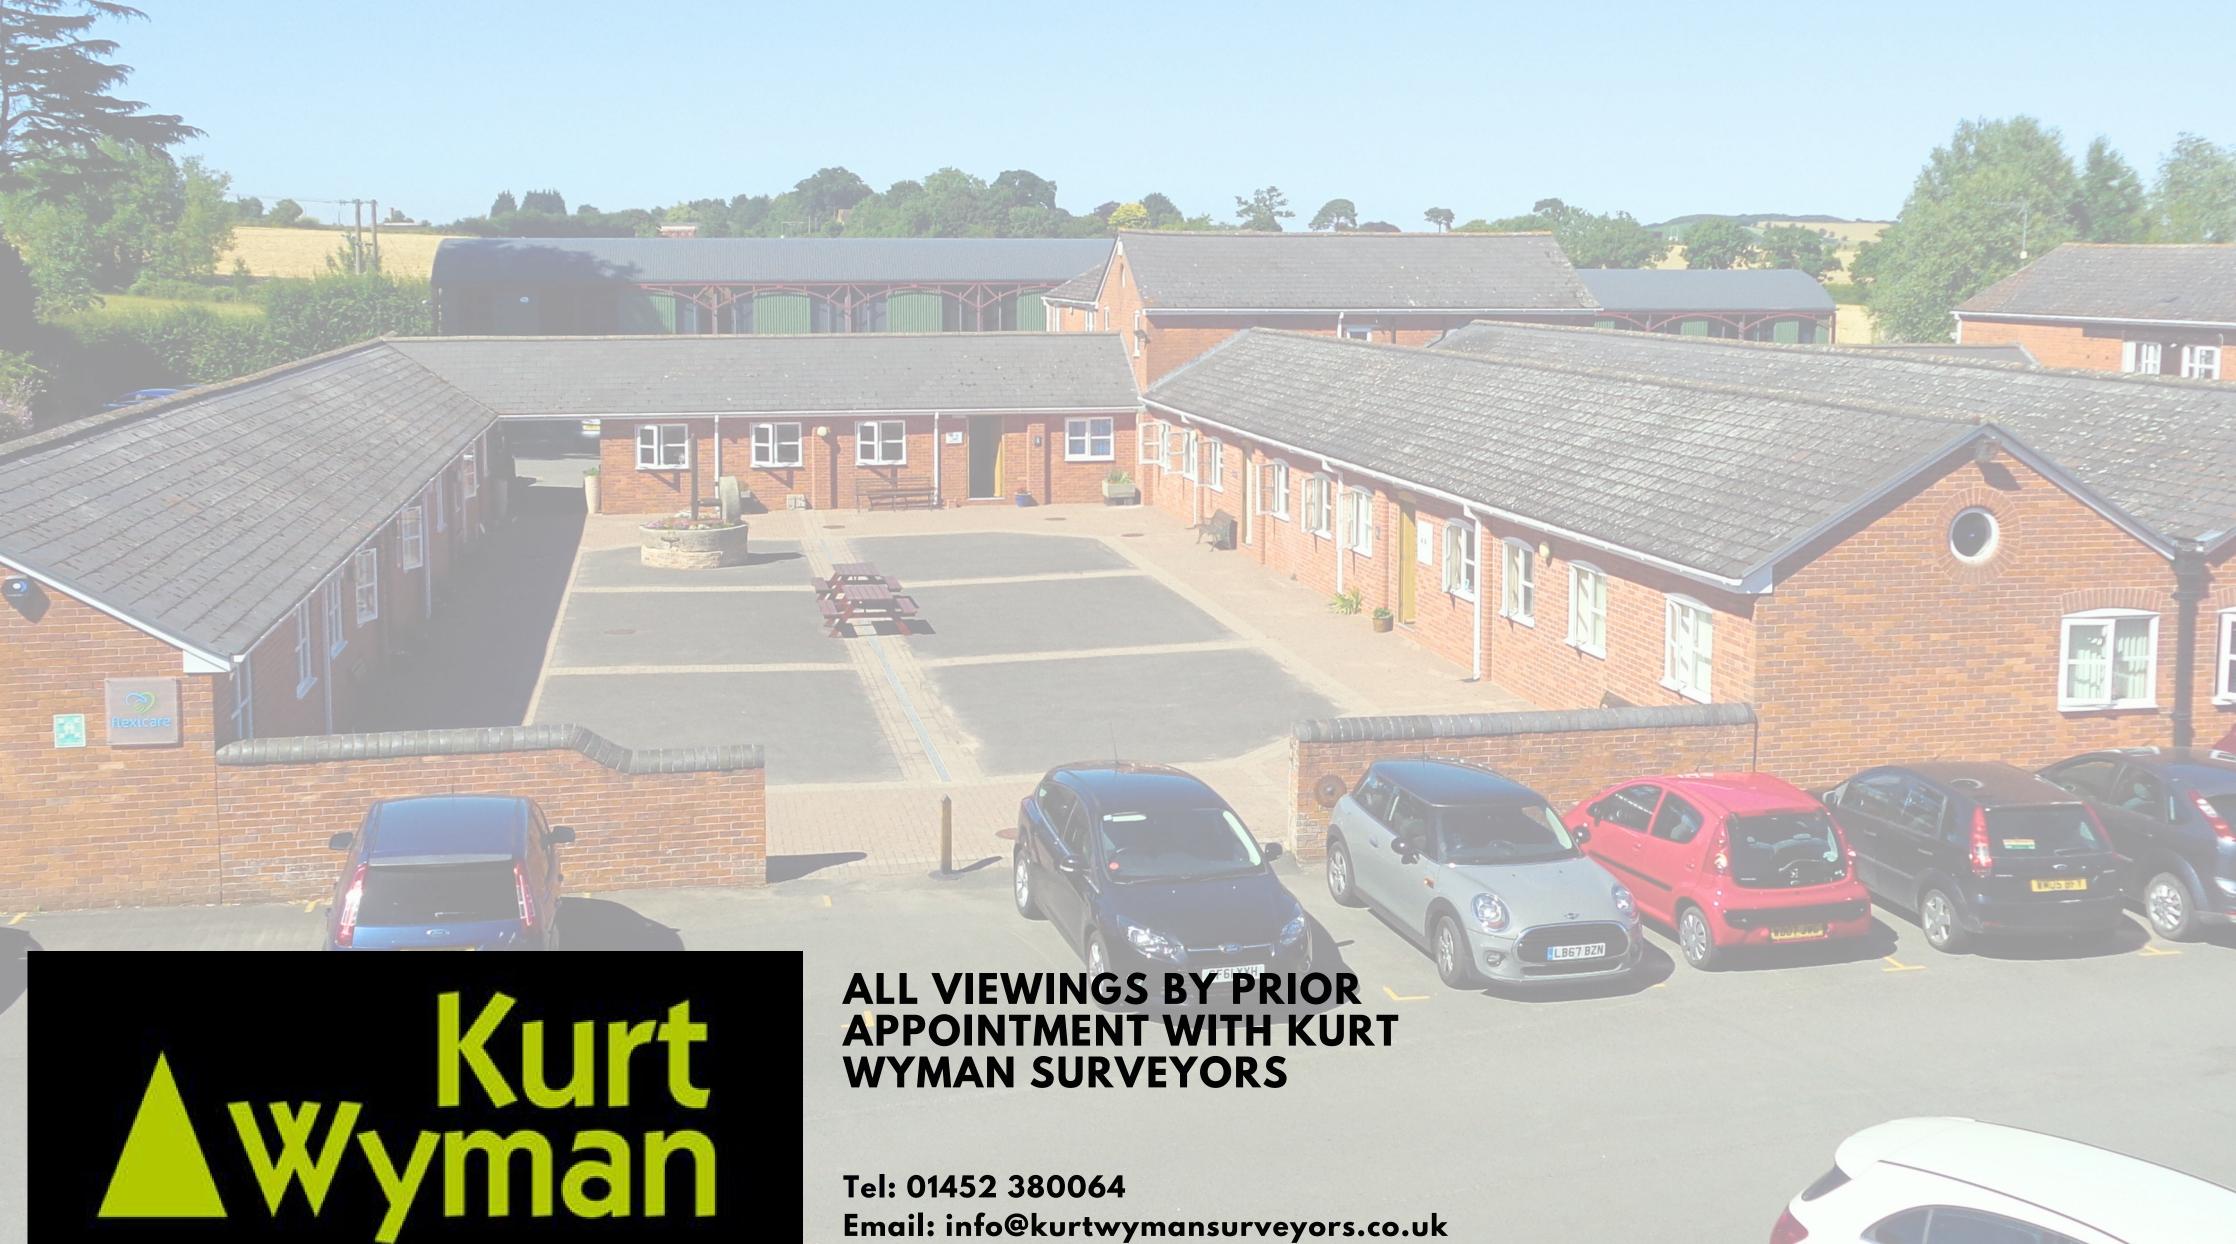

# **DESCRIPTION**

The Steadings offers a total of 30 office units created from 18th, 19th and 20th Century Farm buildings.

- Unit 21 is a self contained unit within the "Dutch Barn".
- A mixture of open plan and cellular offices over ground and first floor.
- Excellent natural light
- Kitchen & WCs
- Ample parking
- High speed internet is available throughout the site
- Heating via an effective Biomass Boiler offering significant savings on heating costs. Heating is included within the service charge.