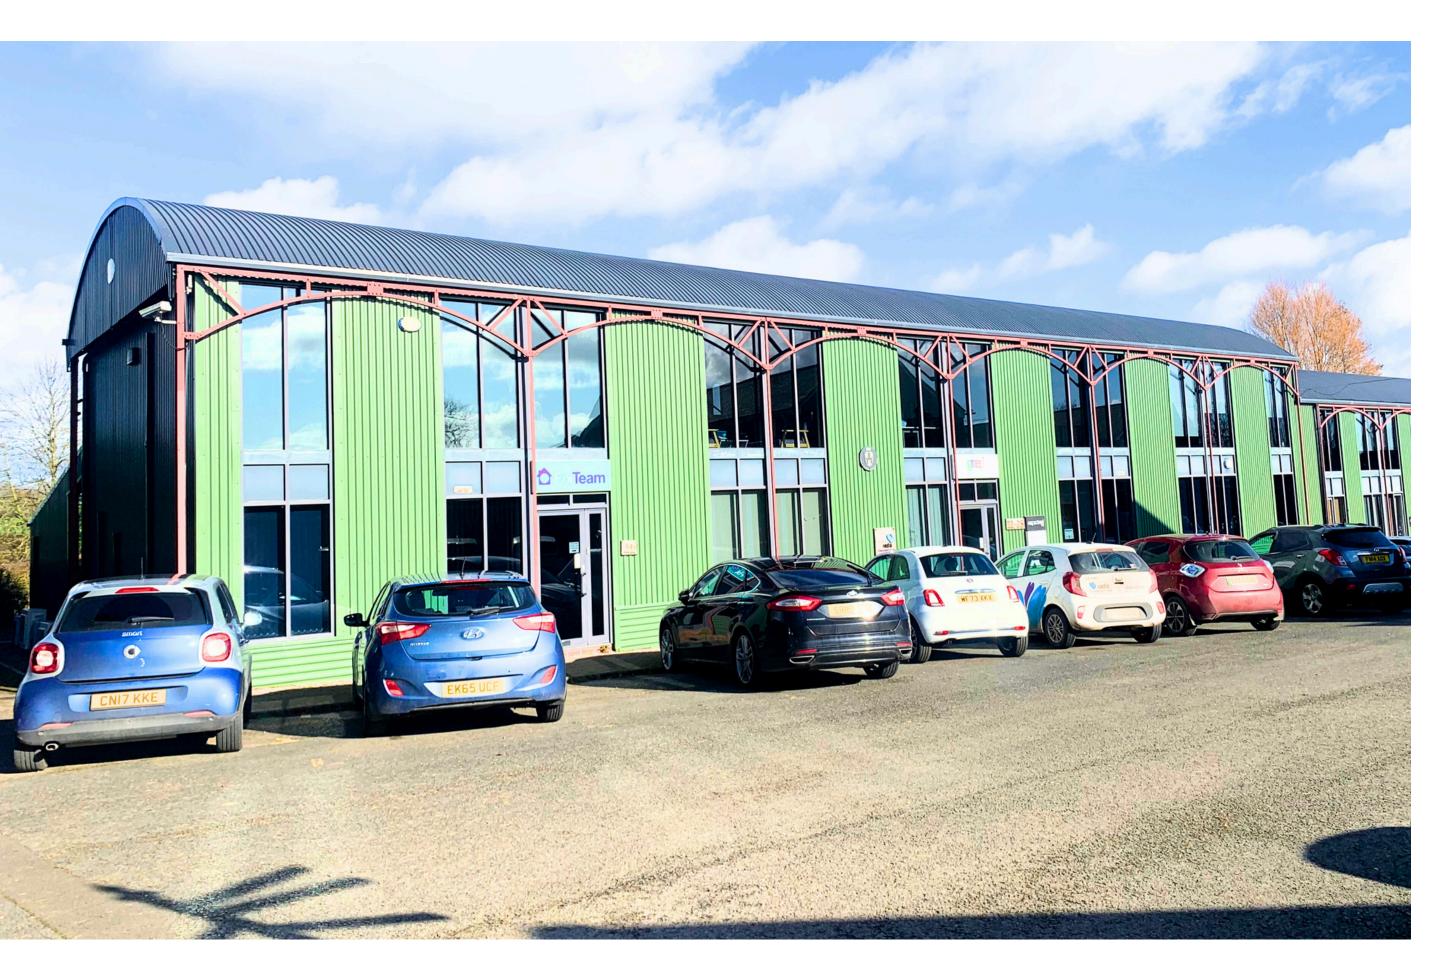

# TO LET HIGH QUALITY OFFICE

1,081 SQ FT (100.43 SQ M)

21, The Steadings Business Centre, Maisemore, Gloucester, GL2 8EY 5 minutes to Gloucester City Centre | Ample on site parking | Exclusive Access

Steadings Business Centre is located in the village of Maisemore approximately 2 miles to the west of Gloucester City Centre via the A417 and A40.

# **DESCRIPTION**

The Steadings offers a total of 30 office units created from 18th, 19th and 20th Century Farm buildings.

- Unit 21 is a self contained unit within the "Dutch Barn".
- A mixture of open plan and cellular offices over ground and first floor.
- Excellent natural light
- Kitchen & WCs
- Ample parking
- High speed internet is available throughout the site
- Heating via an effective Biomass Boiler offering significant savings on heating costs. Heating is included within the service charge.