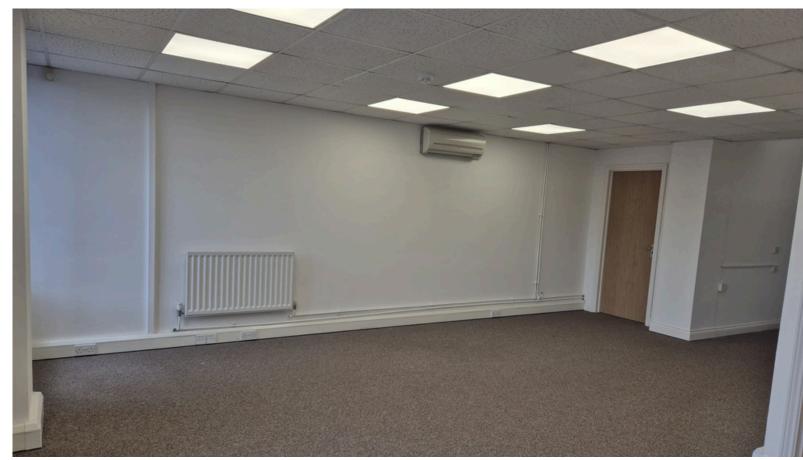

# **DESCRIPTION**

The Steadings offers a total of 30 office units created from 18th, 19th and 20th Century Farm buildings.

- Unit 21 is a self contained unit within the "Dutch Barn".
- A mixture of open plan and cellular offices over ground and first floor.
- Excellent natural light
- Kitchen & WCs
- Ample parking
- High speed internet is available throughout the site
- Heating via an effective Biomass Boiler offering significant savings on heating costs. Heating is included within the service charge.