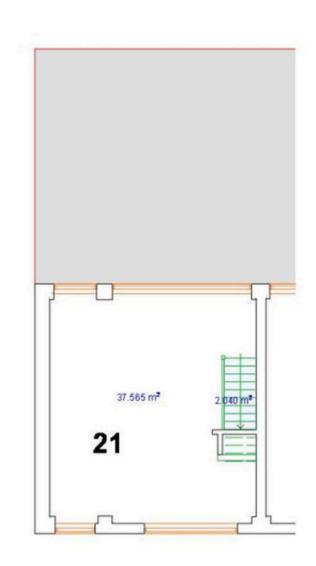

# **DESCRIPTION**

The Steadings offers a total of 30 office units created from 18th, 19th and 20th Century Farm buildings.

- Unit 21 is a self contained unit within the "Dutch Barn".
- A mixture of open plan and cellular offices over ground and first floor.
- Excellent natural light
- Kitchen & WCs
- Ample parking
- High speed internet is available throughout the site
- Heating via an effective Biomass Boiler offering significant savings on heating costs. Heating is included within the service charge.