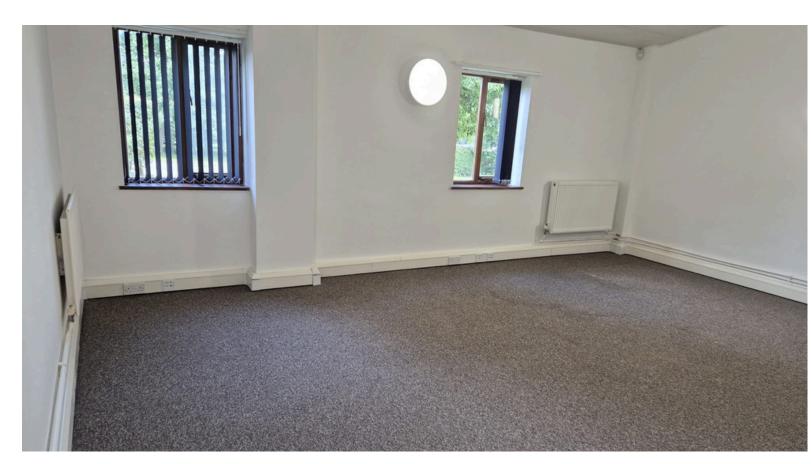

# **DESCRIPTION**

The Steadings offers a total of 30 office units created from 18th, 19th and 20th Century Farm buildings.

- Unit 21 is a self contained unit within the "Dutch Barn".
- A mixture of open plan and cellular offices over ground and first floor.
- Excellent natural light
- Kitchen & WCs
- Ample parking
- High speed internet is available throughout the site
- Heating via an effective Biomass Boiler offering significant savings on heating costs. Heating is included within the service charge.