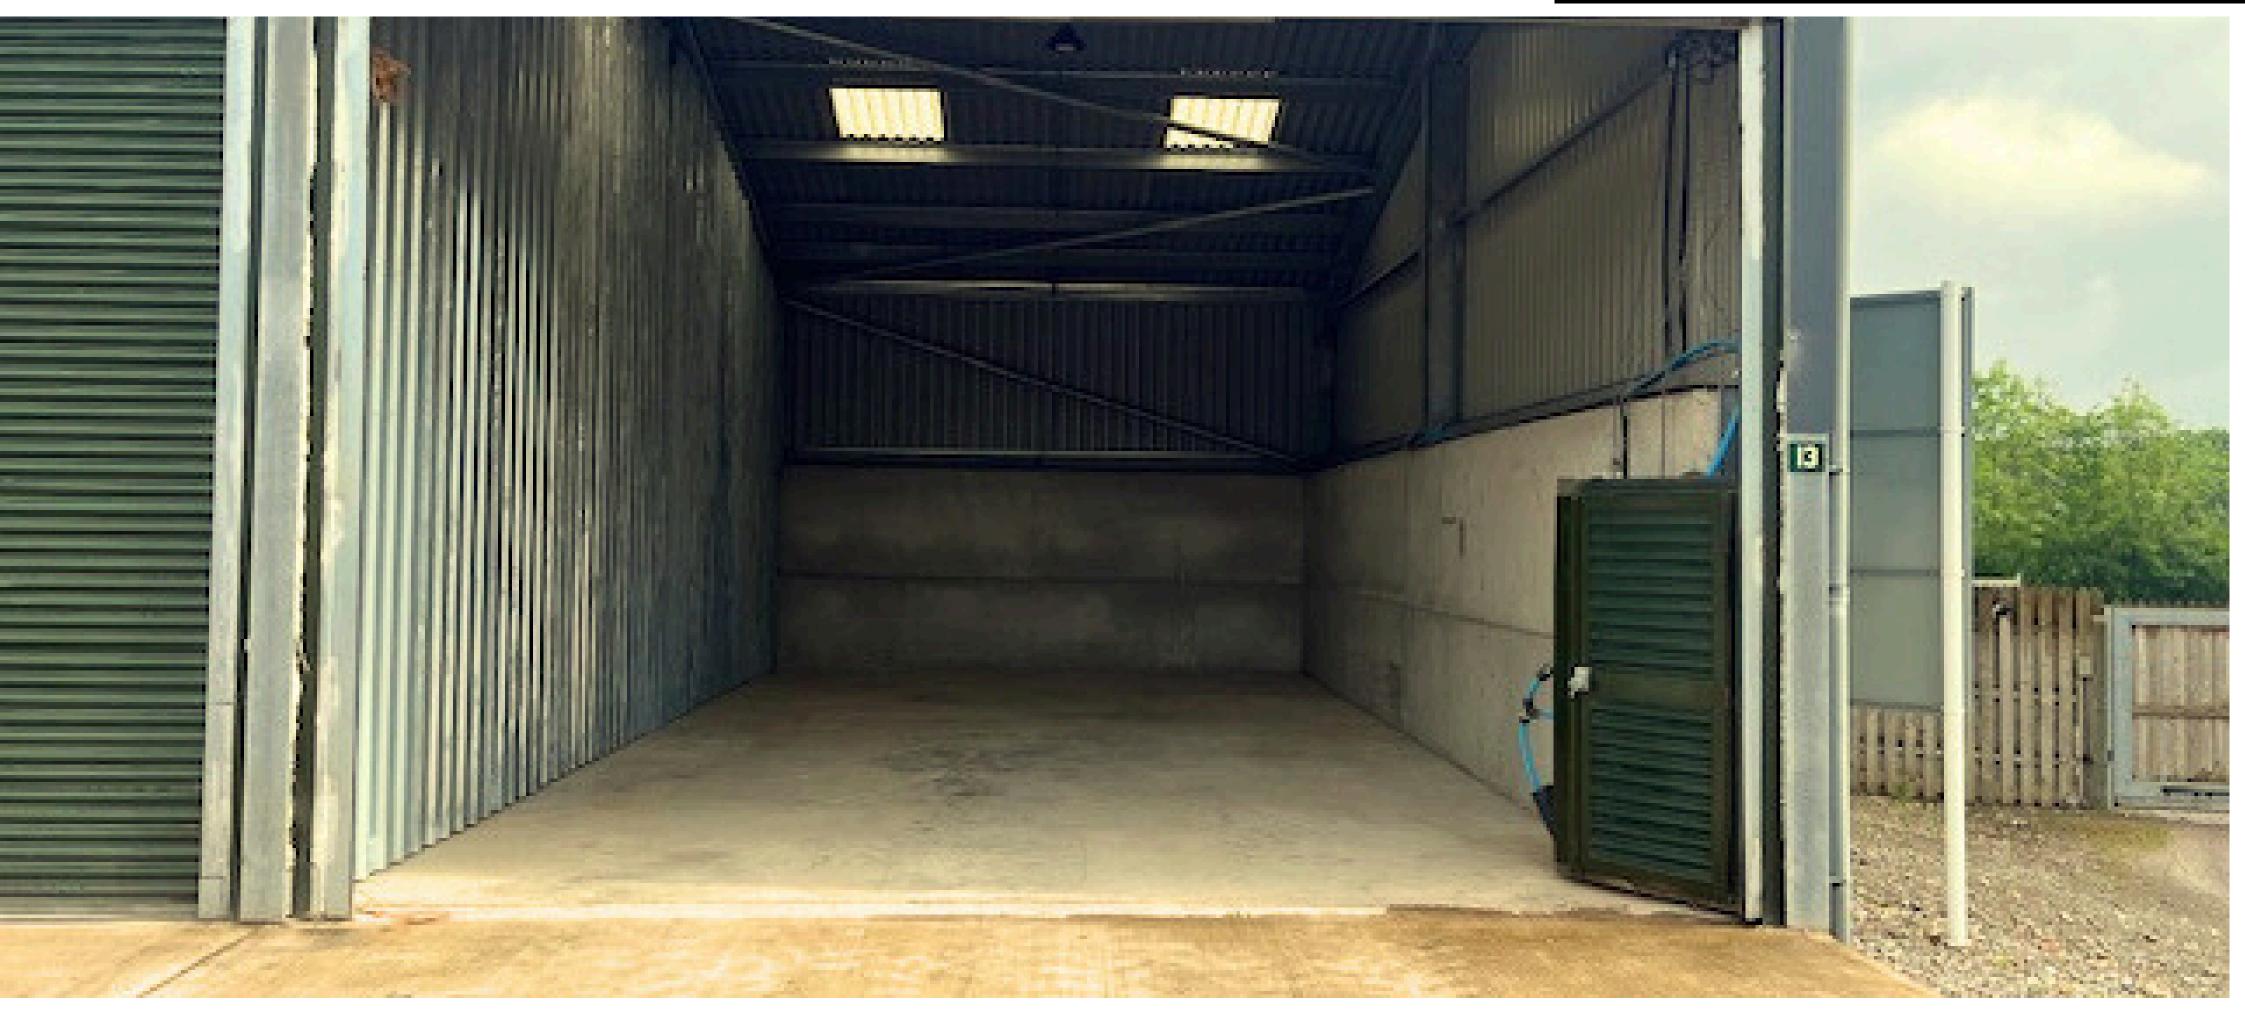

# **DESCRIPTION**

A storage unit comprising the following features:

- Portal steel frame construction
- Concrete loading apron
- Roller shutter loading doors
- Translucent roof lights
- Vehicle parking

### **FLOOR AREAS**

The property has a total floor area of approximately 775 Sq ft (72 Sq m) measured on Gross External Area basis (GEA).

**SERVICES** 

Mains electricity

WCs are provided via a communal welfare block.