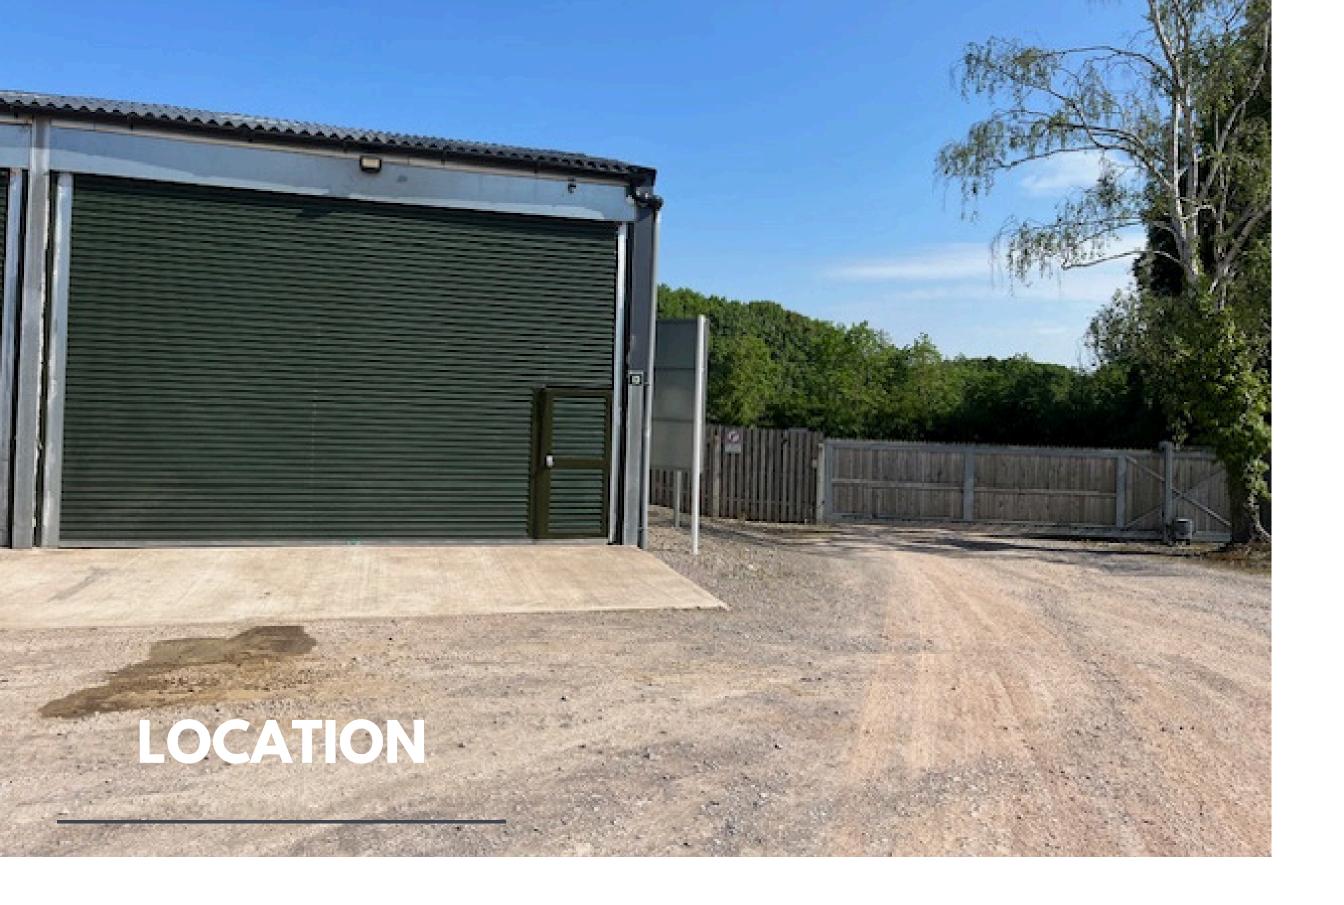

# TO LET STORAGE UNIT

775 SQ FT (72 SQ M)

Unit 13,Gorsley Business Park, Cothars Pitch, Gorsley, Ross-on-Wye, Herefordshire, HR9 7SE Excellent location directly adjacent J3 M50 Motorway

Gorsley Business Park occupies an excellent strategic location directly adjacent to Junction 3 of the M50 Motorway at Gorsley near Ross on Wye in Herefordshire.

Junction 3 gives access to both the Eastbound and Westbound carriageways with Tewkesbury and the M5 Motorway to the East and Ross on Wye, Monmouth and the M4 Motorway to the West.