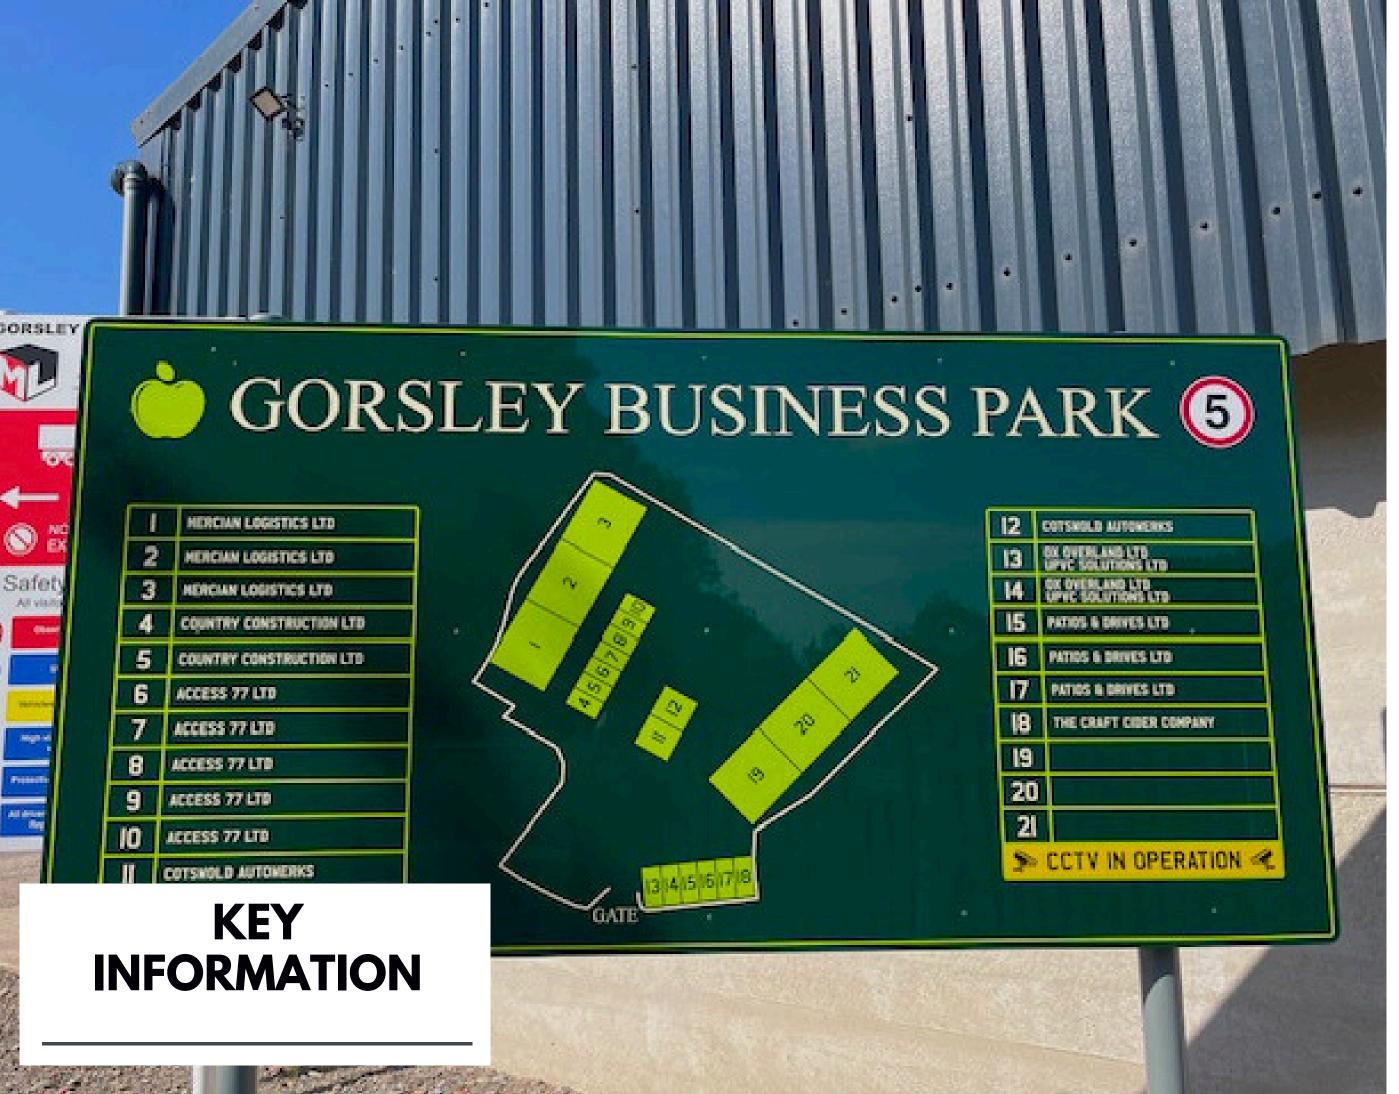

# TO LET STORAGE UNIT

775 SQ FT (72 SQ M)

Unit 13,Gorsley Business Park, Cothars Pitch, Gorsley, Ross-on-Wye, Herefordshire, HR9 7SE Excellent location directly adjacent J3 M50 Motorway

Gorsley Business Park occupies an excellent strategic location directly adjacent to Junction 3 of the M50 Motorway at Gorsley near Ross on Wye in Herefordshire.