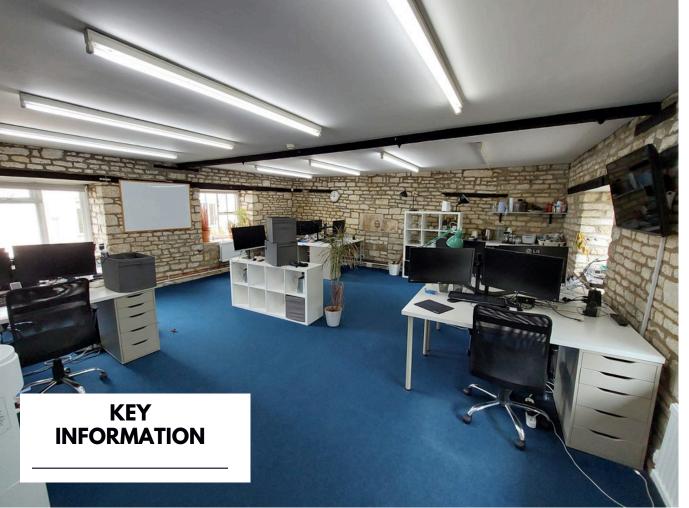

# **DESCRIPTION**

The Office buildings are of Natural stone to the elevation under a pitched and tiled roof.

Offices 6, 7 & 8 are situated on the first floor of the business centre building.

#### Main features:

- Open plan layout with three distinct working areas.
- Shared Kitchen
- Allocated Parking