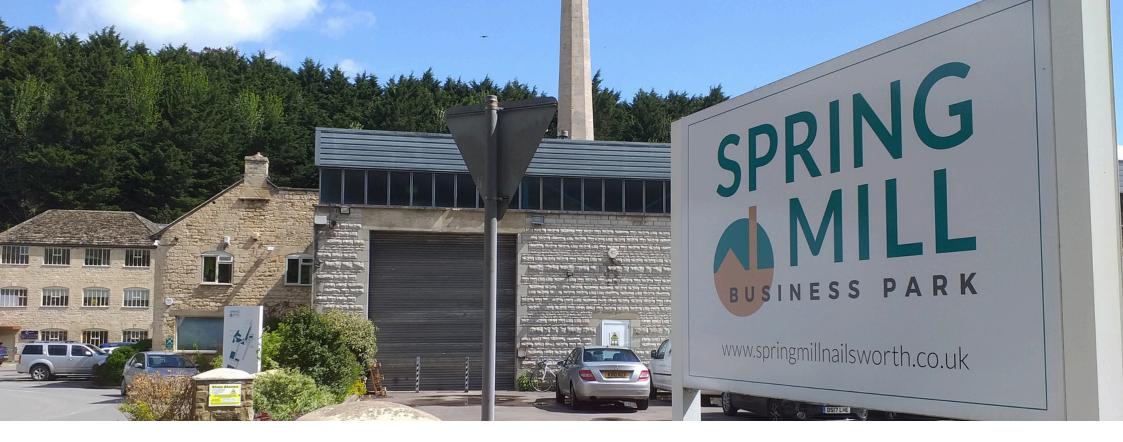

# TO LET OFFICES

631 SQ FT (58.62 SQ M)

6-8, Spring Mill Industrial Estate, Avening Road, Stroud, GL6 OBS Characterful Suite | Popular Business Park | Car Parking

The property is situated in Spring Mill Business Park on the B4014 Avening road, approximately ¼ mile south of the busy market town of Nailsworth.

Nailsworth is a popular Cotswold town, 4 miles to the south of the larger town of Stroud.

The M5 motorway can be accessed at junction 13 (approx. 9 miles) from the property. The M4 can be accessed via junction 18 (approx. 15 miles) to the south.