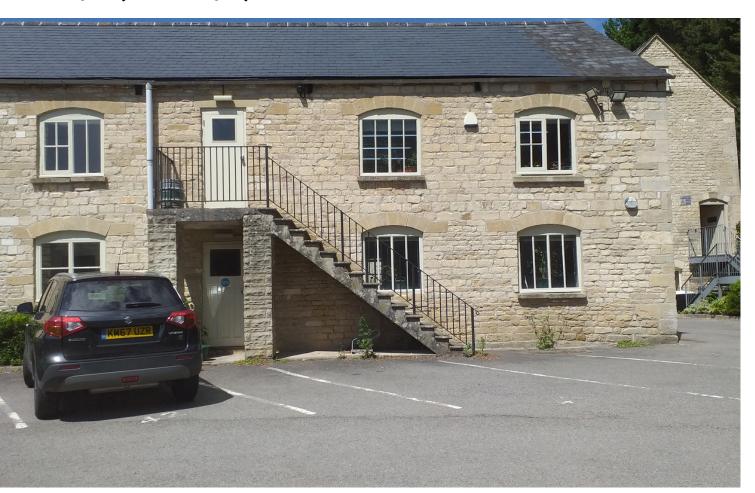

# TO LET OFFICES

631 SQ FT (58.62 SQ M)

6-8, Spring Mill Industrial Estate, Avening Road, Stroud, GL6 OBS Characterful Suite | Popular Business Park | Car Parking

The property is situated in Spring Mill Business Park on the B4014 Avening road, approximately ¼ mile south of the busy market town of Nailsworth.

# **DESCRIPTION**

The Office buildings are of Natural stone to the elevation under a pitched and tiled roof.

Offices 6, 7 & 8 are situated on the first floor of the business centre building.