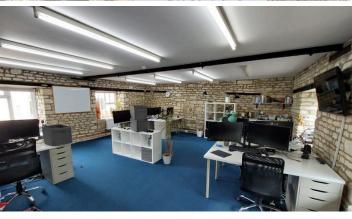

# **DESCRIPTION**

The Office buildings are of Natural stone to the elevation under a pitched and tiled roof.

Offices 6, 7 & 8 are situated on the first floor of the business centre building.

#### Main features:

- Open plan layout with three distinct working areas.
- Shared Kitchen
- Allocated Parking