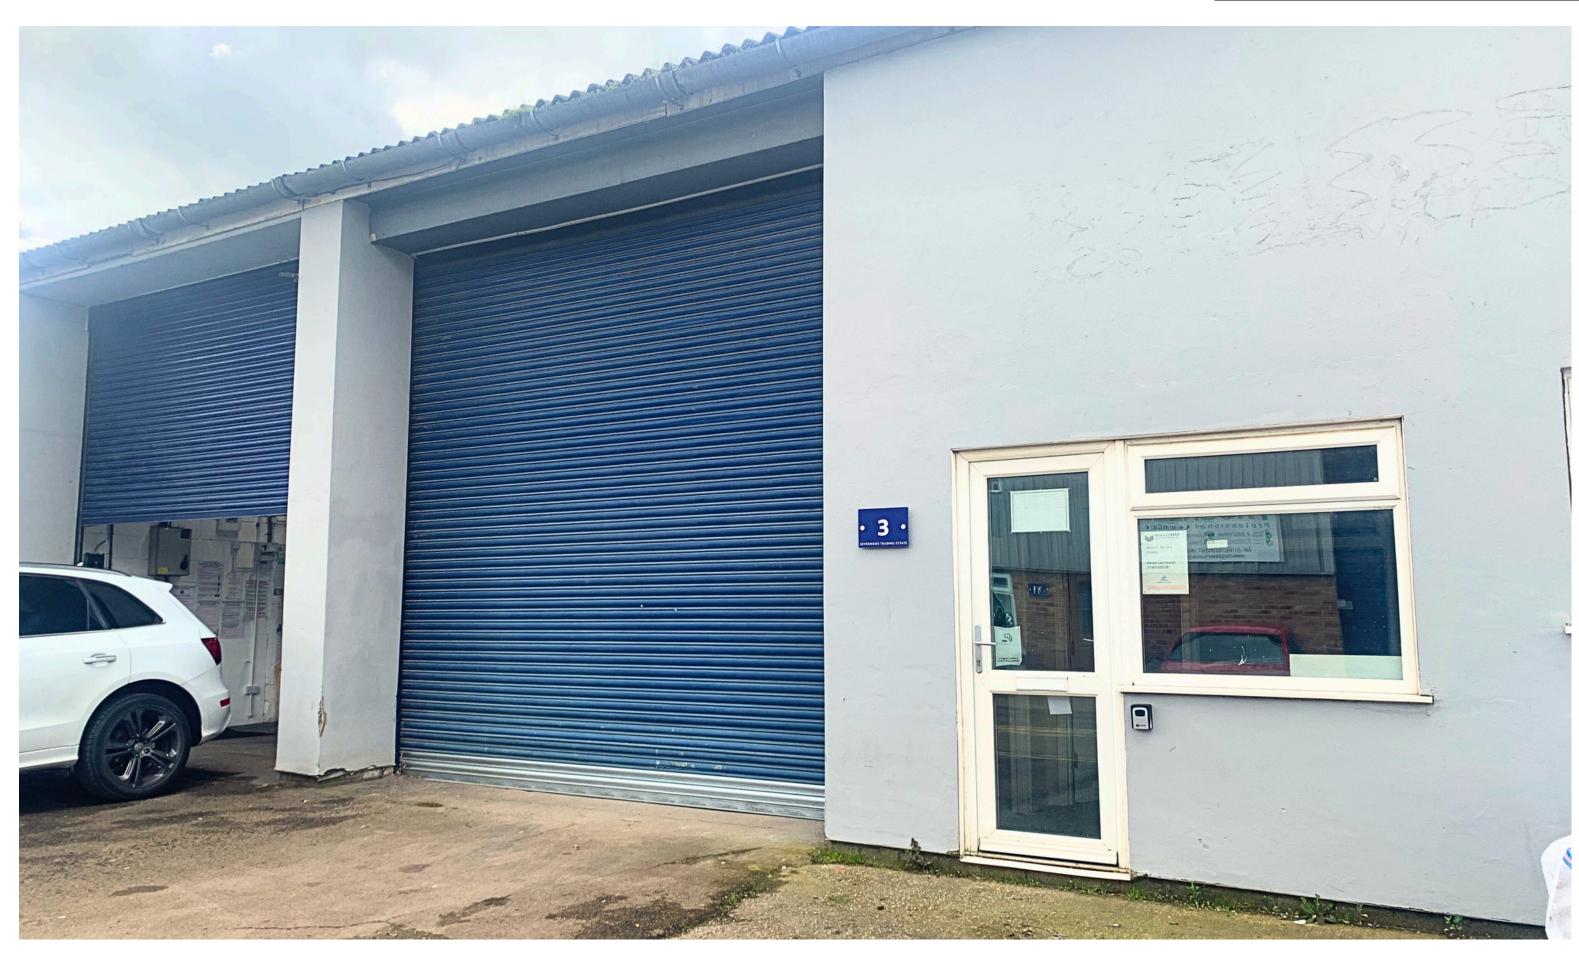

## LIGHT INDUSTRIAL UNIT

1,977.14 SQ FT (183.68 SQ M)

3, Severnside Trading Estate, Sudmeadow Road, Gloucester GL2 5HS

Car Parking | Popular Location Close to South West Bypass | Works Office Installed

Severnside Trading Estate is located on Sudmeadow road, just off the Gloucester South West Bypass.

## **DESCRIPTION**

Industrial/storage accommodation.

Steel frame construction with facing brickwork profiled cladding to the elevations under a profiled insulated roof.

#### Main Features:

- Works Office
- WC
- Roller Shutter Loading Door
- Kitchen
- Height to Eaves of 4.8 m
- Car Parking to Front of Unit