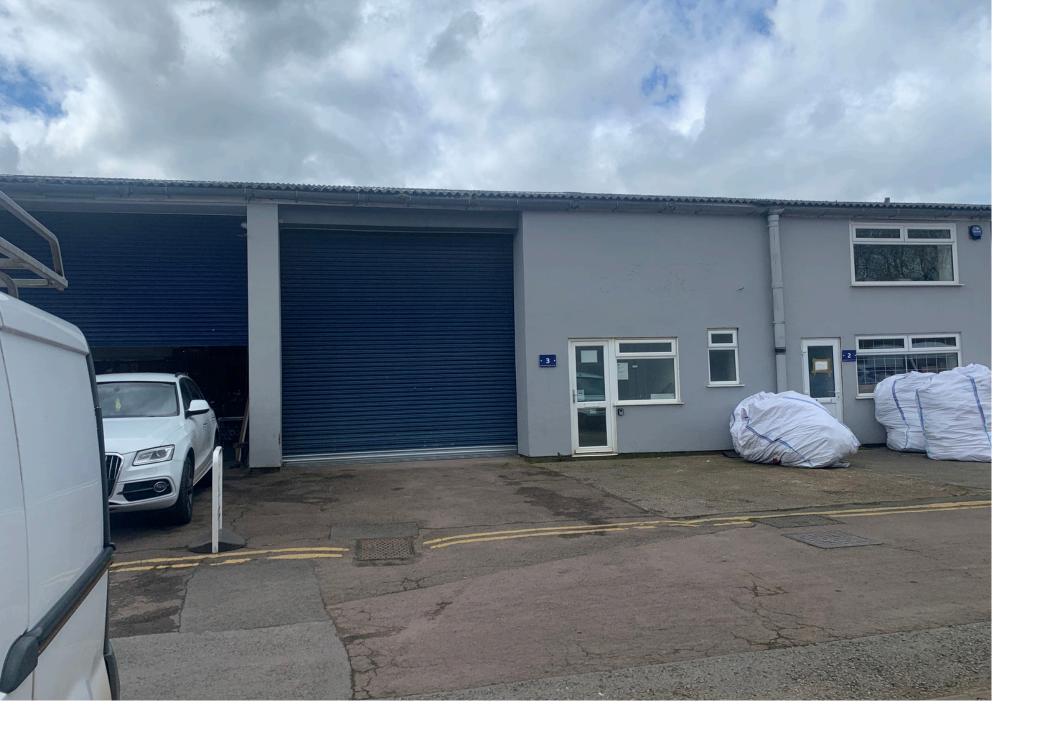

## LIGHT INDUSTRIAL UNIT

1,977.14 SQ FT (183.68 SQ M)

3, Severnside Trading Estate, Sudmeadow Road, Gloucester GL2 5HS

Car Parking | Popular Location Close to South West Bypass | Works Office Installed

Severnside Trading Estate is located on Sudmeadow road, just off the Gloucester South West Bypass.

## **DESCRIPTION**

Industrial/storage accommodation.

Steel frame construction with facing brickwork profiled cladding to the elevations under a profiled insulated roof.

#### Main Features:

- Works Office
- WC
- Roller Shutter Loading Door
- Kitchen
- Height to Eaves of 4.8 m
- Car Parking to Front of Unit