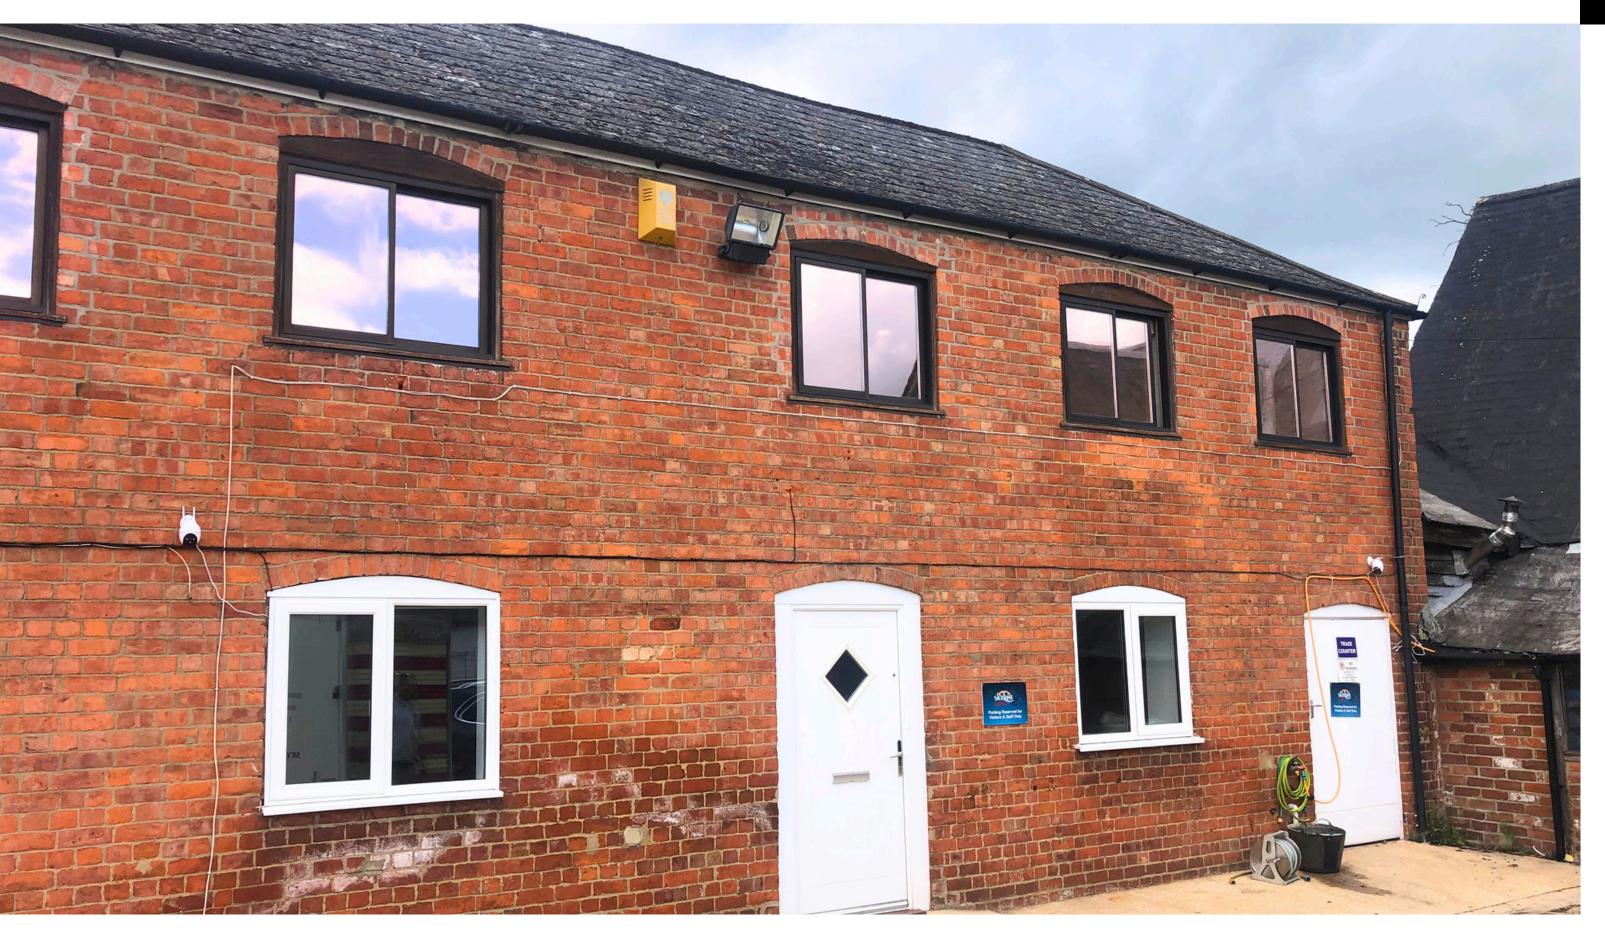

# TO LET GROUND FLOOR OFFICE/STUDIO

677 SQ FT (62.89 SQ M)

Unit 3, 113 A, Hucclecote Road, Hucclecote, Gloucester, GL3 3TS

Close to J11A of M5 Motorway | Suitable for a variety of Uses (STP)

The site is situated off the Hucclecote Road In Hucclecote, a popular suburb approximately 3 miles to the Southeast of Gloucester City Centre.

Located in a predominantly residential area, the site benefits from an excellent location being within a few minutes drive time of junction 11A of the M5 motorway providing convenient access to the Midlands, South and Southwest.

### **DESCRIPTION**

Refurbished Ground Floor Unit within small business centre close to M5 Motorway Junction 11A

- Exclusive Entrance
- Open plan layout with tiled floors throughout.
- Addtional secure storage area with separate loading door.
- New LED lighting
- Allocated parking
- Newly refurbished with kitchenette
- Gated managed site
- Electric Heating