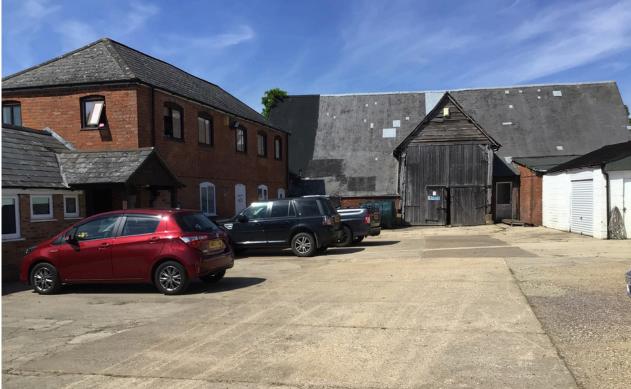

# TO LET GROUND FLOOR OFFICE/STUDIO

677 SQ FT (62.89 SQ M)

Unit 3, 113 A, Hucclecote Road, Hucclecote, Gloucester, GL3 3TS

Close to J11A of M5 Motorway | Suitable for a variety of Uses (STP)

The site is situated off the Hucclecote Road In Hucclecote, a popular suburb approximately 3 miles to the Southeast of Gloucester City Centre.

Located in a predominantly residential area, the site benefits from an excellent location being within a few minutes drive time of junction 11A of the M5 motorway providing convenient access to the Midlands, South and Southwest.

The Hucclecote Road and the A38 Barnwood Road gives direct access to Gloucester City. Cheltenham is a short drive via the M5/M40 or the A417 & A46 Shurdington Road.