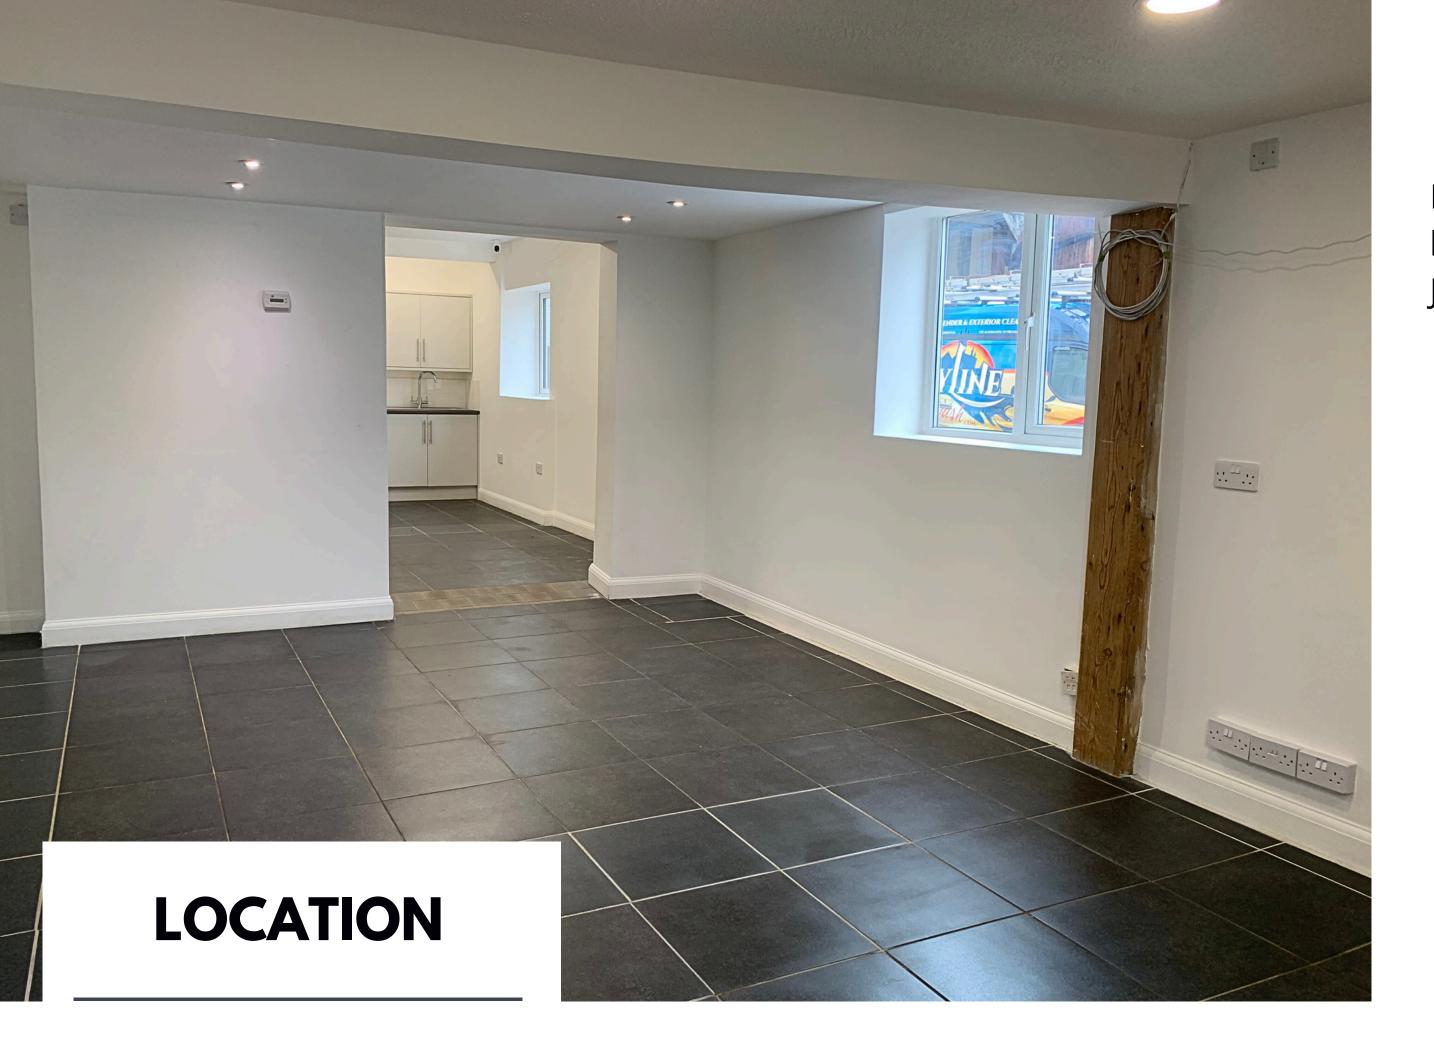

### **DESCRIPTION**

Refurbished Ground Floor Unit within small business centre close to M5 Motorway Junction 11A

- Exclusive Entrance
- Open plan layout with tiled floors throughout.
- Addtional secure storage area with separate loading door.
- New LED lighting
- Allocated parking
- Newly refurbished with kitchenette
- Gated managed site
- Electric Heating