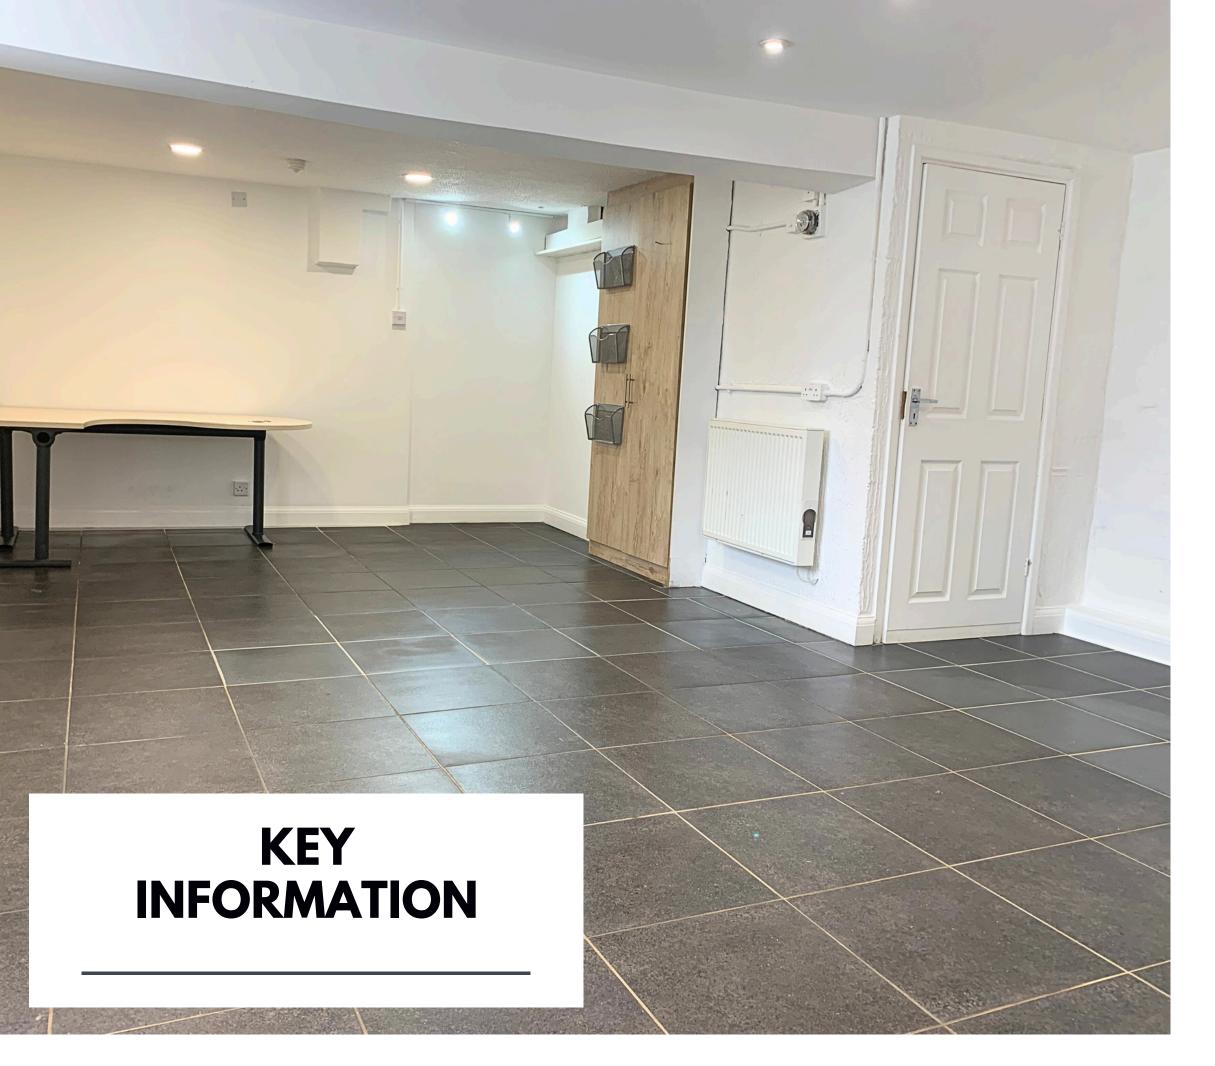

### **DESCRIPTION**

Refurbished Ground Floor Unit within small business centre close to M5 Motorway Junction 11A

- Exclusive Entrance
- Open plan layout with tiled floors throughout.
- Addtional secure storage area with separate loading door.
- New LED lighting
- Allocated parking
- Newly refurbished with kitchenette
- Gated managed site
- Electric Heating

Currently WC facilities are communal and cleaned under the Service Charge costs however consideration may be given to installing a WC within the unit for exclusive use .(subject to lease term)