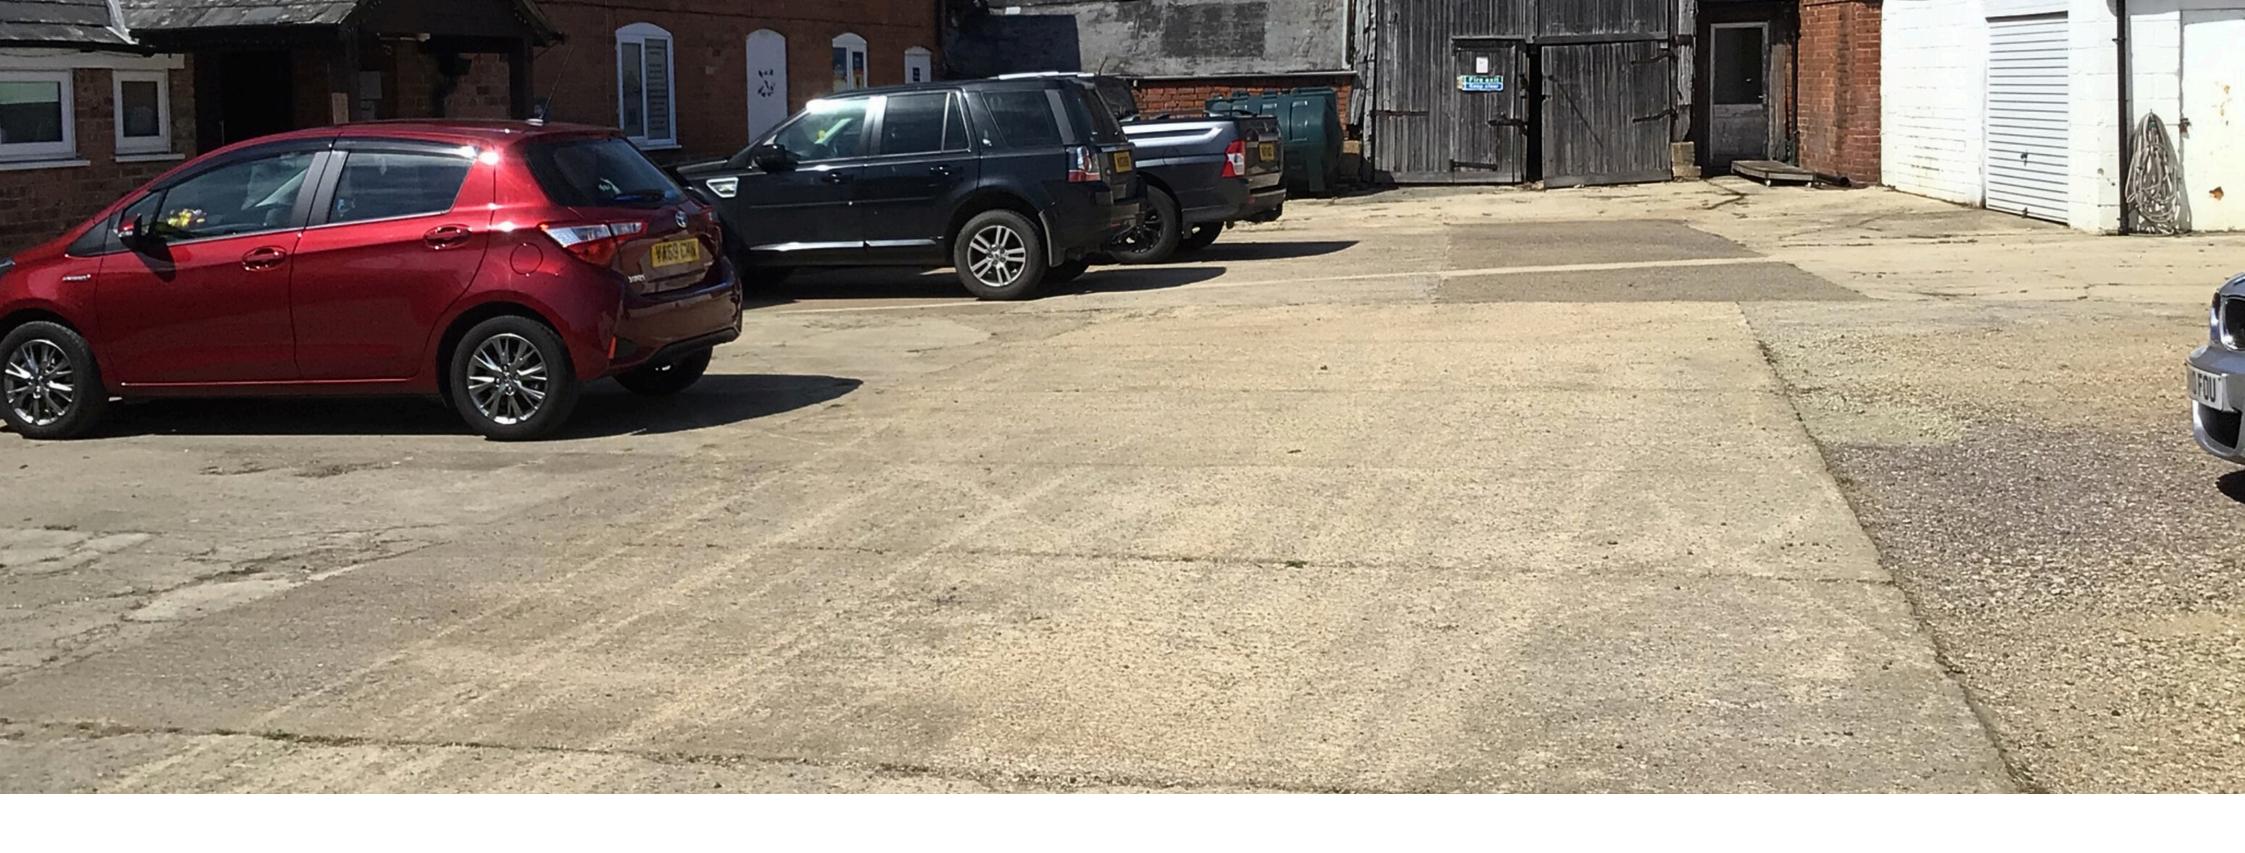

### **DESCRIPTION**

Refurbished Ground Floor Unit within small business centre close to M5 Motorway Junction 11A

- Exclusive Entrance
- Open plan layout with tiled floors throughout.
- Addtional secure storage area with separate loading door.
- New LED lighting
- Allocated parking
- Newly refurbished with kitchenette
- Gated managed site
- Electric Heating