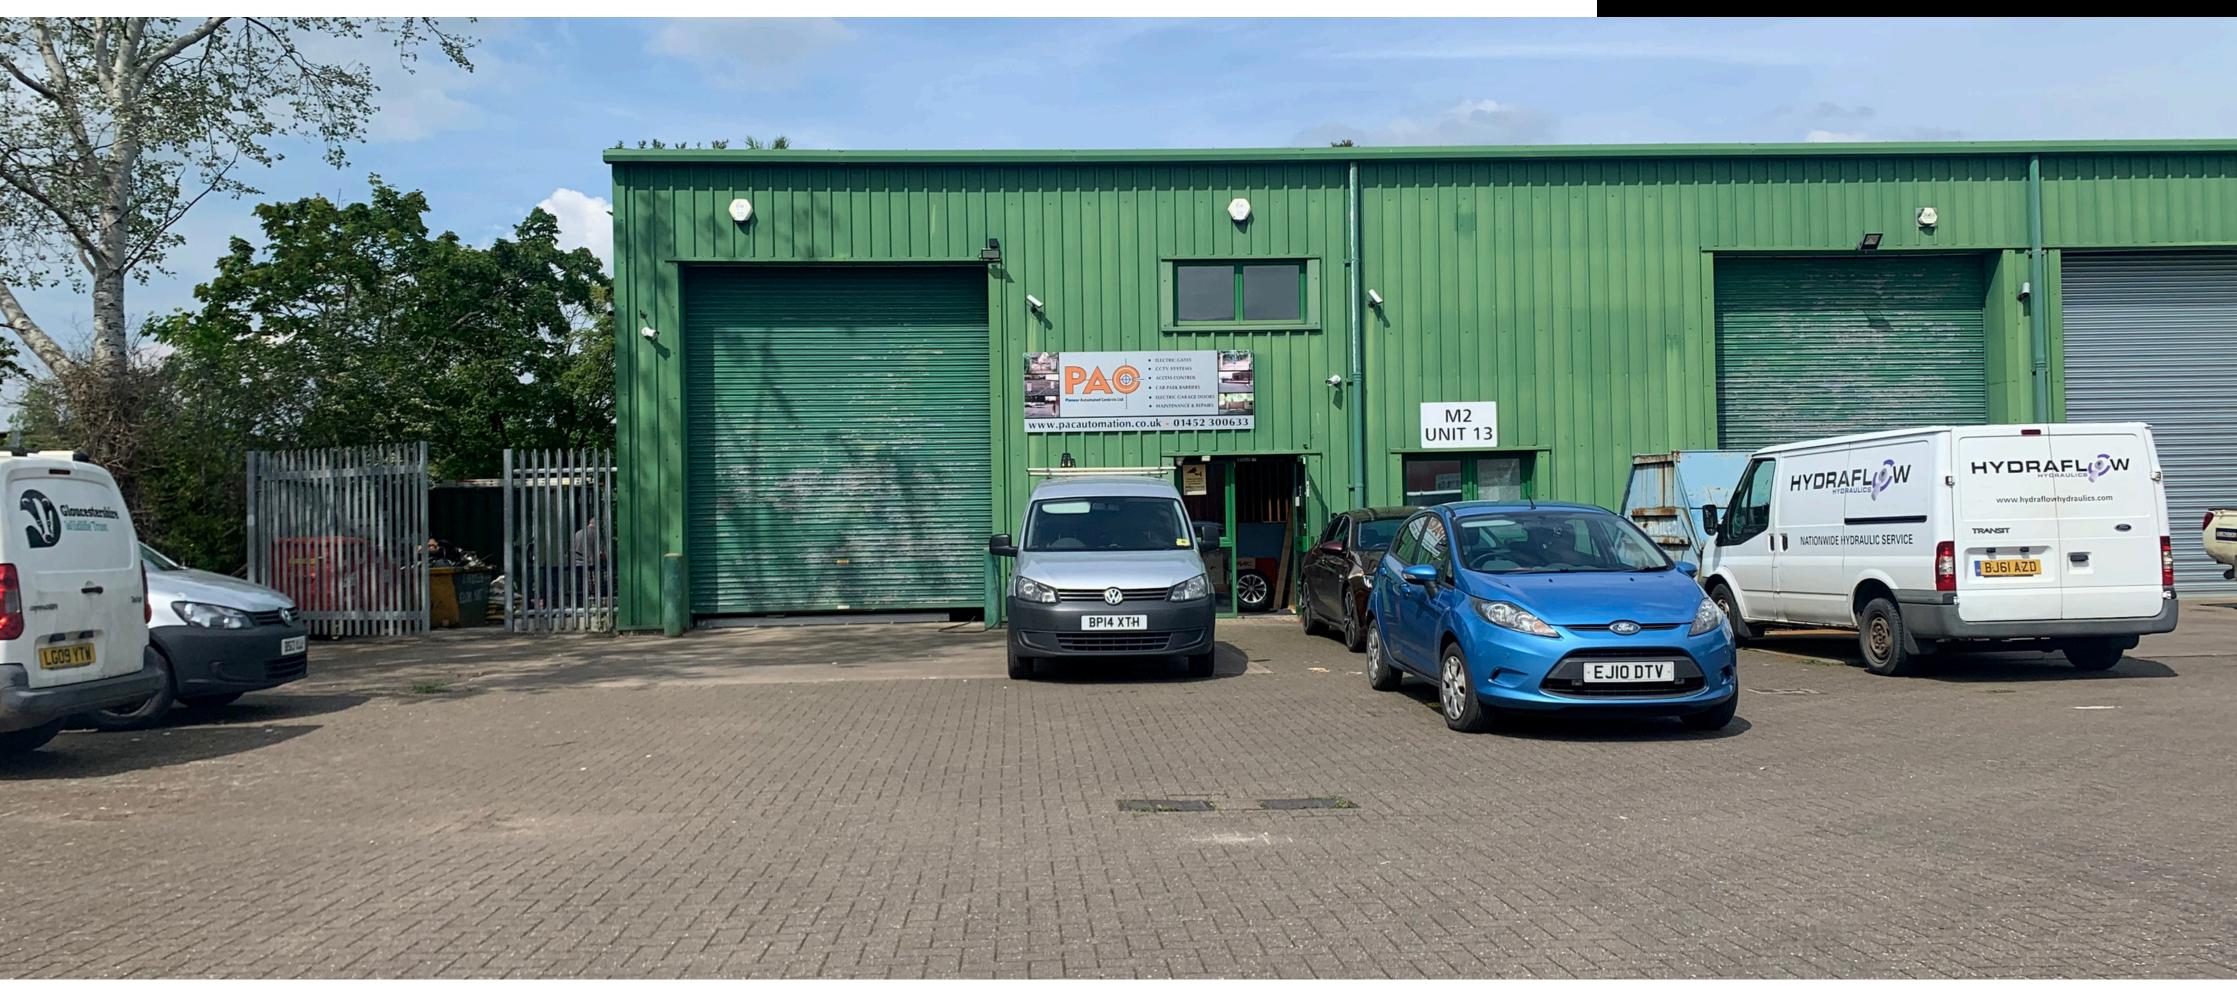

# TO LET

WAREHOUSE/STORAGE UNIT WITH OFFICES & SECURE YARD

2,146 SQ FT (199.35 SQ M)

Unit 12 Tuffley Park, Lower Tuffley Lane, Gloucester GL2 5DE

Modern Unit | Close to Junction 12 M5 Motorway | Exclusive Parking & Yard

## **DESCRIPTION**

A modern end terrace industrial/warehouse unit

Portal Steel Frame construction with profiled and insulated cladding to the elevations under a pitched and profiled roof.

Currently arranged as a mixture of open plan offices to the first floor mezzanine with a range of storage and workshop areas to the ground floor.

Access to the unit is via a roller shutting loading door and a glazed aluminium pedestrian door

The Unit benefits from a small fenced and gated yard

Generous Parking

Available July 2024