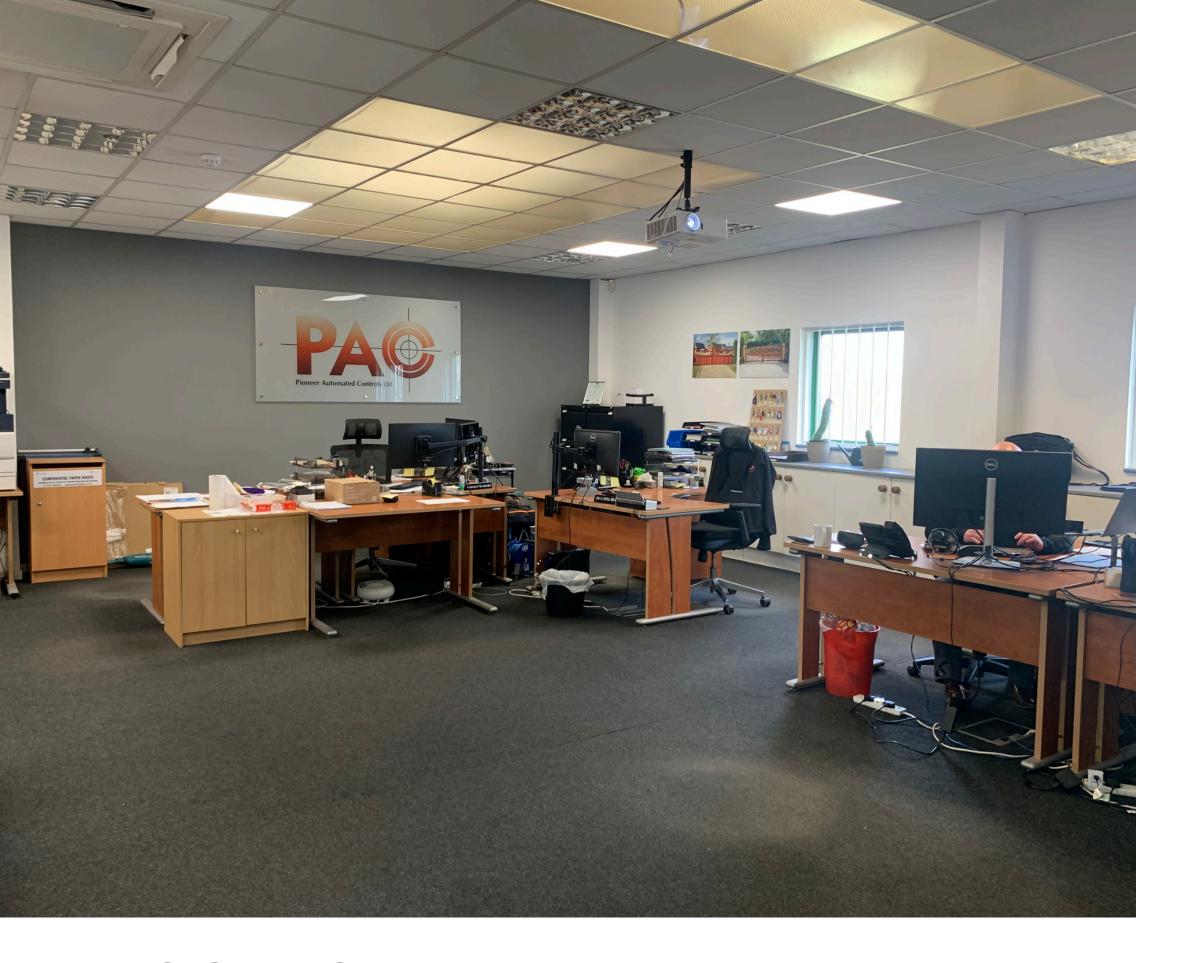

## **DESCRIPTION**

A modern end terrace industrial/warehouse unit

Portal Steel Frame construction with profiled and insulated cladding to the elevations under a pitched and profiled roof.

Currently arranged as a mixture of open plan offices to the first floor mezzanine with a range of storage and workshop areas to the ground floor.