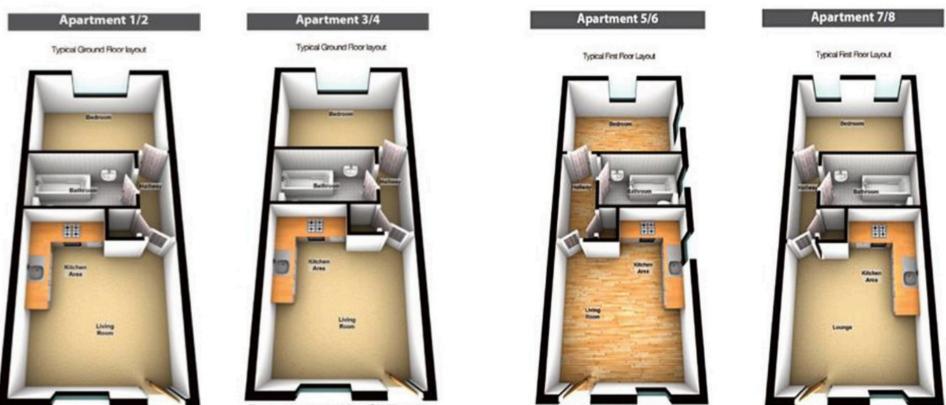

### **Example ROOM SIZES**

Bedroom - 4m x 3m (13'2' x 9'10) Kitchen/Living Room 4m x 4.2m (13'2' x 13'9') Bathroom 1.75m x 2m (5'9' x 6'6')

Measured approximate on a Net Internal Area basis (NIA).

Total area approx 35.1m<sup>2</sup> (377 sq ft)

Total area approx 35.1m<sup>2</sup> (377 sq ft)

Total area approx 35.3m<sup>2</sup> (380 sq ft)

Total area approx 35.3m<sup>2</sup> (380 sq ft)