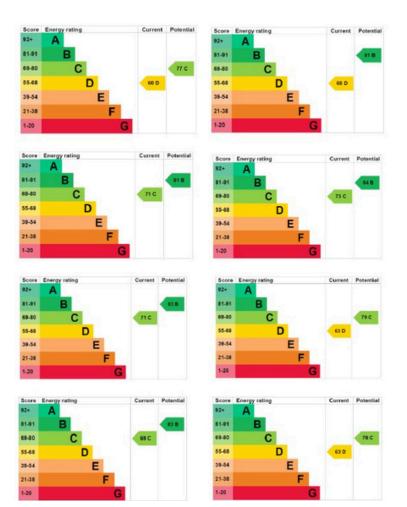

#### **ENERGY PERFORMANCE CERTIFICATES**

Apartments 1,5,7 and 8: EPC Rating D

## Apartments 2,3 ,4 and 6: EPC Rating C