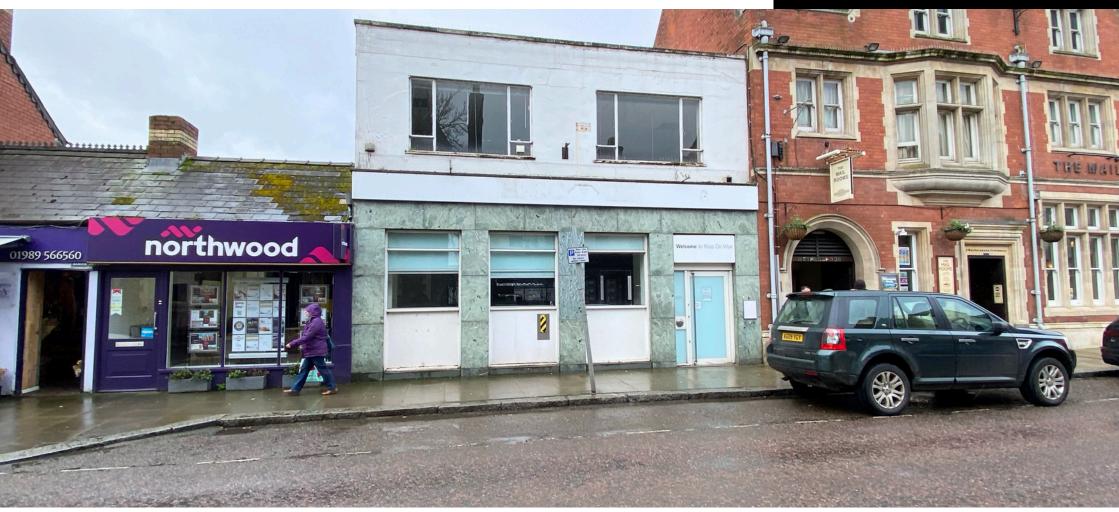

# TO LET FORMER BANK 3,247 SQ FT (301.68 SQ M)

32 Gloucester Road, Ross on Wye, Herefordshire HR9 5LF

Exclusive Parking | Central Location | Predominantly open plan

The property is situated on Gloucester Road in the retail centre of Town and close to the market square.

# **DESCRIPTION**

Formerly a bank, the property is facing brick work to the elevations under a mixture of flat and pitched roofs. The property fronts directly onto the busy Gloucester Road and the main features comprise: