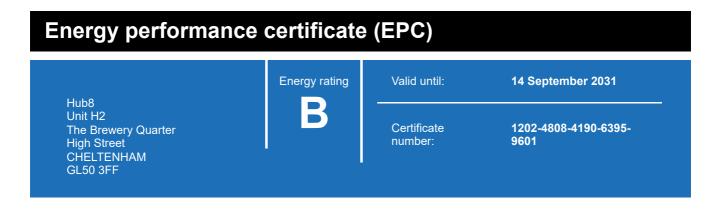

### **Energy rating and score**

This property's energy rating is B.

Properties get a rating from A+ (best) to G (worst) and a score.

The better the rating and score, the lower your property's carbon emissions are likely to be.