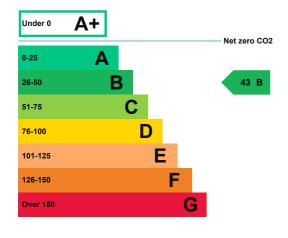

### **Energy rating and score**

This property's energy rating is B.

Properties get a rating from A+ (best) to G (worst) and a score.

The better the rating and score, the lower your property's carbon emissions are likely to be.

# Breakdown of this property's energy performance

| Main heating fuel                          | Grid Supplied Electricity |
|--------------------------------------------|---------------------------|
| Building environment                       | Air Conditioning          |
| Assessment level                           | 4                         |
| Building emission rate (kgCO2/m2 per year) | 30.41                     |
| Primary energy use (kWh/m2 per year)       | 180                       |