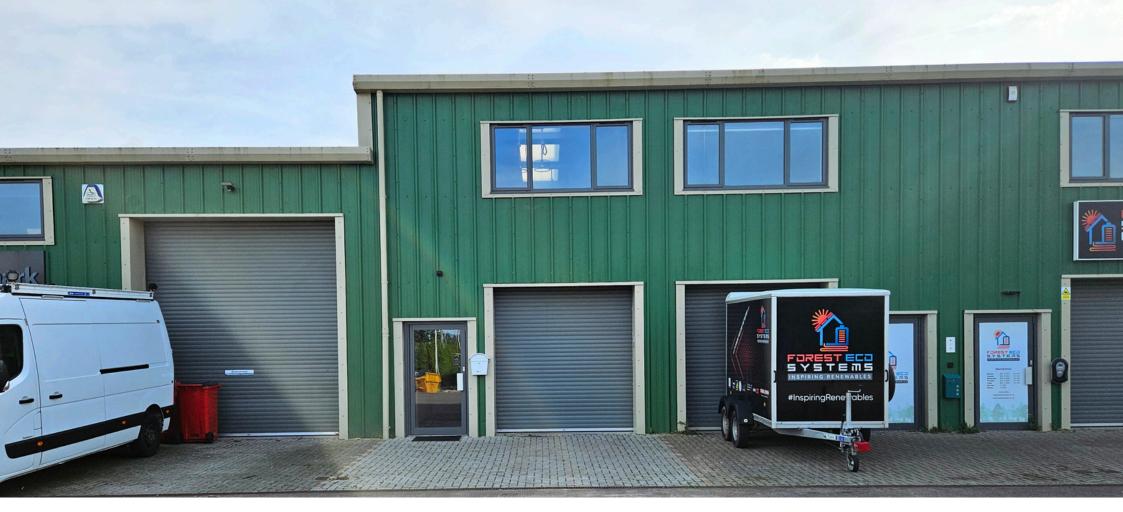

### WAREHOUSE/OFFICE

1,010 SQ FT (93.83 SQ M)

7, Huntley Business Park ,Ross Road ,Gloucester GL19 3FF Modern Unit | Excellent Location | New Lease available

Huntley Business Park is in a strong strategic location off the A40 and adjacent the junction with the A4136 in Huntley.

### DESCRIPTION

A modern mid terrace industrial unit of portal steel frame construction with insulated profiled sheet cladding to the elevations under an insulated profiled roof.

The main features comprise :-

- Roller Shutter vehicular access
- Double glazed aluminium entrance door
- WC installed
- Office accommodation at mezzanine level
- Car Parking

The property has a total floor area of 1,010 sqft (93.83 sq m), approximate and measured on a Gross Internal (GIA) basis.