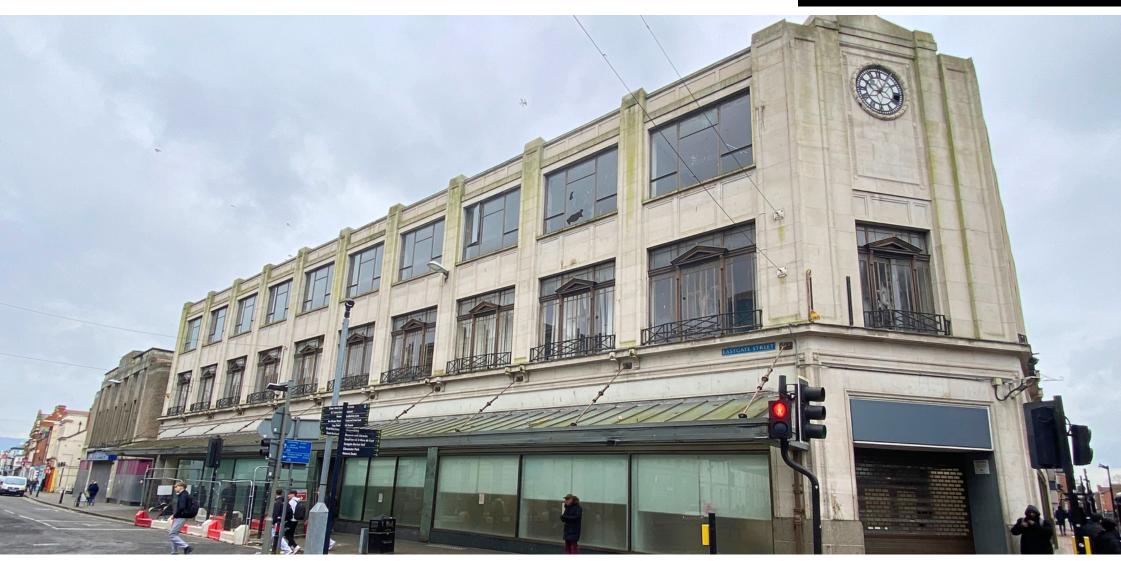

# PROMINENT RETAIL/OFFICE UNIT

58,175 SQ FT (5,405 SQ M)

44-50 Eastgate Street, Gloucester GL1 1QN
Accommodation Across 5 floors | Retail Area | May Suit a Variety of uses (STP)

Eastgate Street is the heart of the City's retail area. The property benefits from an excellent location being central to both Kings Walk and Eastgate Shopping Centre.

Excellent transport are only a short walk from the Transport Hub and Railway Station.

The City is currently undergoing major investment with upgrades to Kings Square to provide an new university campus facility, outdoor performance space and a new IHG 'Hotel Indigo'.

Adjacent occupiers include Boots, Primark, Jamaica Blue, and Starbucks.

# **DESCRIPTION**

Corner retail unit with accommodation across 5 floors, may suit a variety of uses (STP). The main features comprise:-

- Glazed shop front and prominent entrance.
- Ground Floor sales/office (Currently configured as modern office accommodation)
- Predominantly open plan
- Second and Third floor Formerly Offices
- Basement/Stock room
- Parts of the site benefit from recent refurbishment