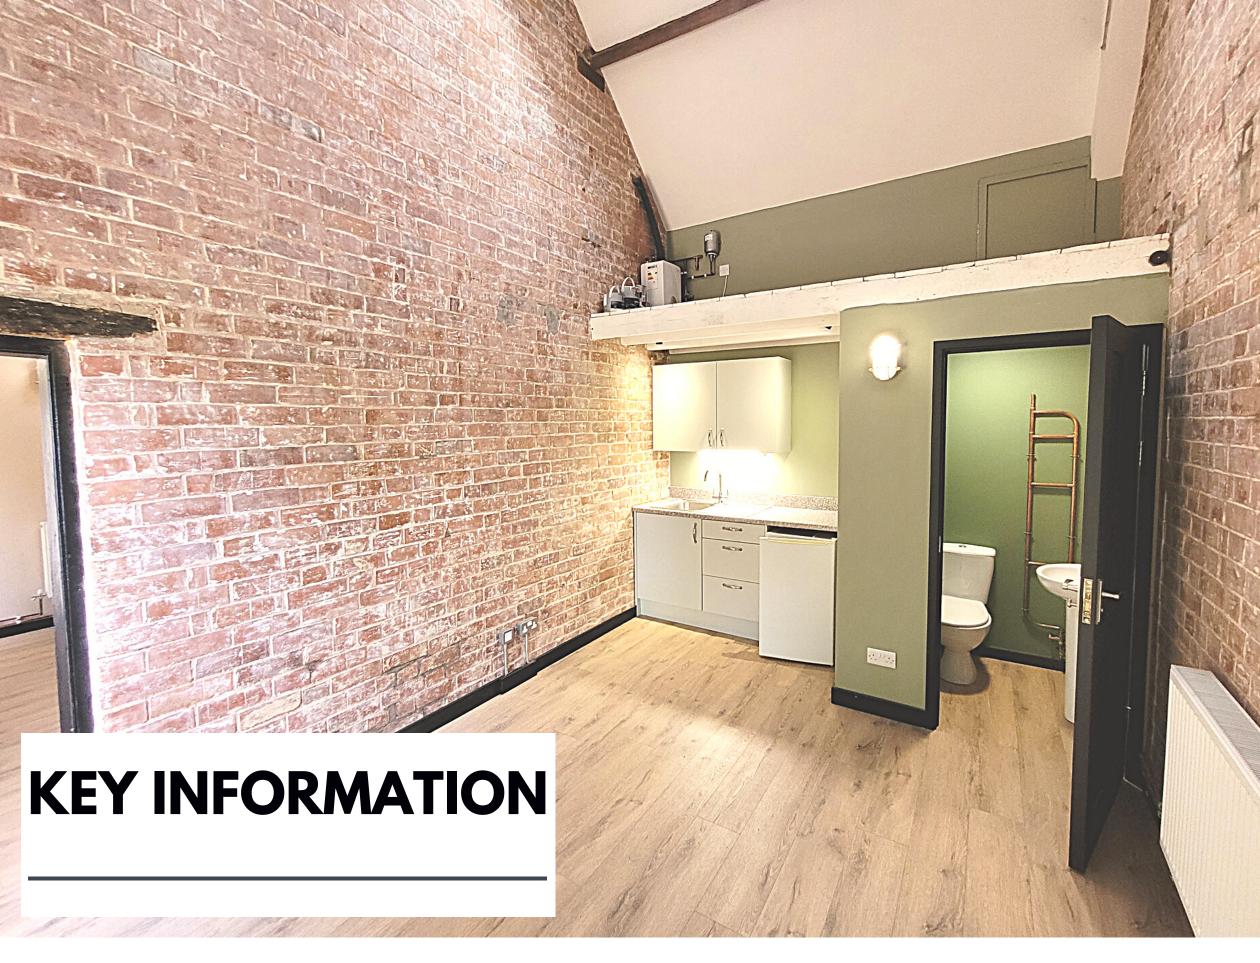

## DESCRIPTION

- A modern self-contained suite refurbished to a high standard
- Rural Location Close to M50 Motorway.
- 2 interconnected working areas, each benefitting from own pedestrian door to courtyard.
- Secure Gated Entrance
- Double glazed windows
- Grade II Listed building
- Heated via Low Caron Footprint **Biomass Boiler**
- 160 MB Download Speeds
- Parking for 4 vehicles