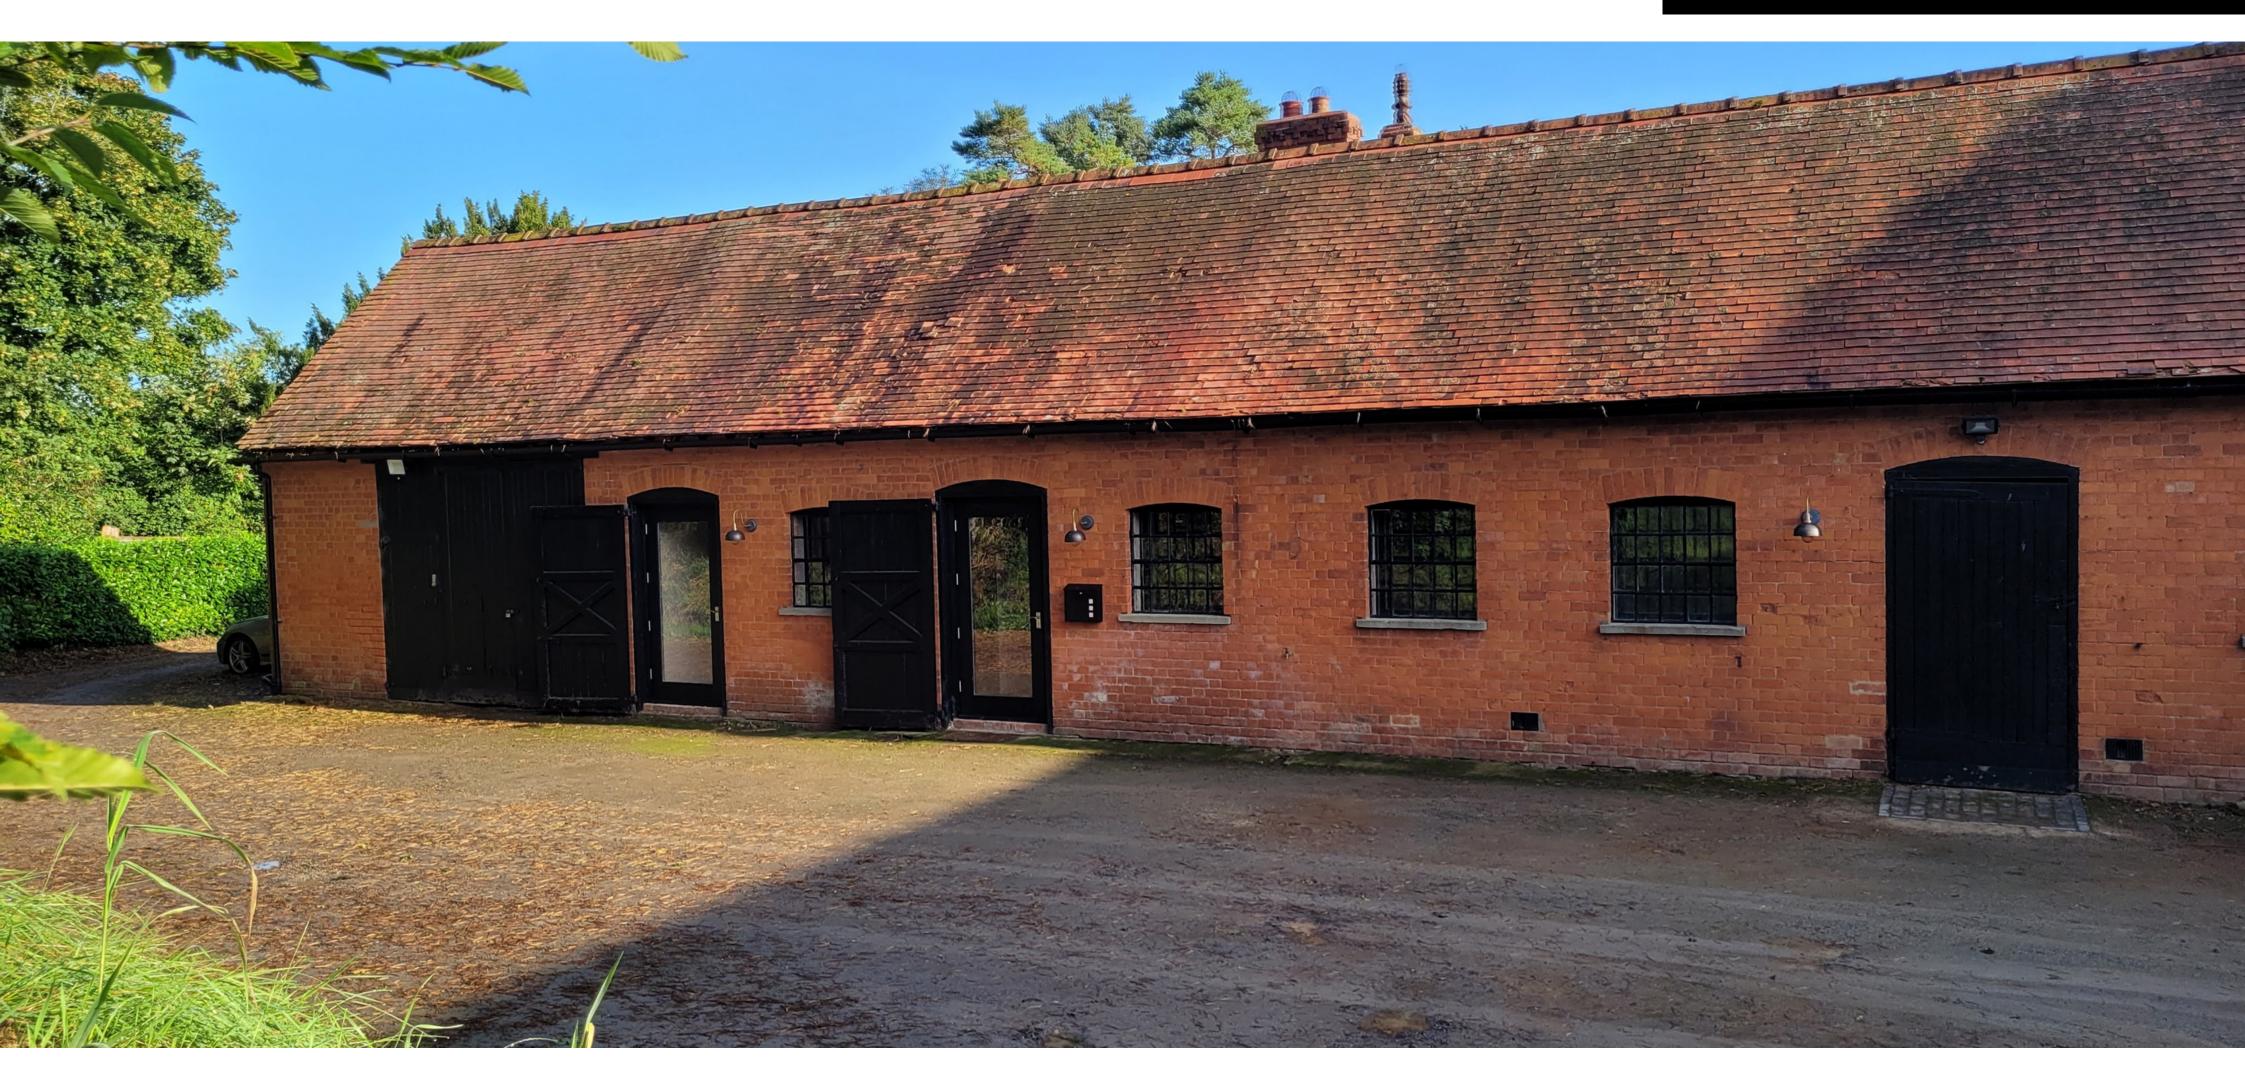

# Conigree Court, Conigree Road, Newent GL18 1NF Secure Gated Entrance I Ample Parking I High Quality Fit out

The office/studio is located on the Conigree Court Estate, a well maintained working rural site located on Conigree Road.

## DESCRIPTION

- A modern self-contained suite refurbished to a high standard
- Rural Location Close to M50 Motorway.
- 2 interconnected working areas, each benefitting from own pedestrian door to courtyard.
- Secure Gated Entrance
- Double glazed windows
- Grade II Listed building
- Heated via Low Caron Footprint **Biomass Boiler**
- 160 MB Download Speeds
- Parking for 4 vehicles